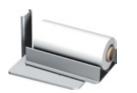

LIFTING TROLLEY REFLEX 75 STAINLESS IP 54 The stainless steel version for more demanding environments! Safety class IP 54. Lifts up to 75 kg.

**ROLLTURNER** An expander for turning rolls of material back and forth between vertical and horizontal positions.