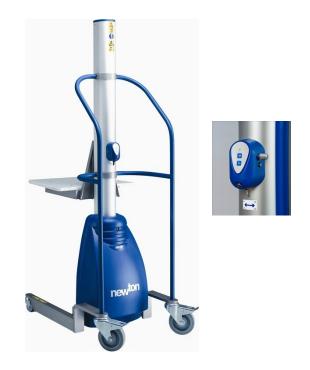

# Lifting Trolley Newton 250

For the really heavy goods, our efficient Newton 250 is really helpful lifter. Lifts a lot, but still manageable. Fixed control unit, On/Off switch, battery indicator and a separate battey charger.

## Lifting Trolley Newton 250

For the really heavy goods, our efficient Newton 250 is really helpful lifter. Lifts a lot, but still manageable. Fixed control unit, On/Off switch, battery indicator and a separate battey charger.

| Article            | M4800000             | M4800001             |
|--------------------|----------------------|----------------------|
| Consists of        | M4210029-03 + H10328 | M4210030-03 + H10328 |
| Lifting capacity   | 250 kg               | 250 kg               |
| Max lifting height | 1535 mm              | 1735 mm              |
| Min lifting height | 150 mm               | 150 mm               |
| Dimensions LxWxH   | 1102x622x1975 mm     | 1102x622x2175 mm     |
| Lifting tool       | Platform             | Platform             |
| Platform size      | 600x500 mm           | 600x500 mm           |
| Lifting speed      | 70 mm/sec            | 70 mm/sec            |
| Batteries          | 2 x 17 Ah, 12V       | 2 x 17 Ah, 12V       |
| Charging voltage   | 100-240 V            | 100-240 V            |
| Charger            | 24 V, 1 A            | 24 V, 1 A            |
| Safety class       | IP 41                | IP 41                |
| Wheel diameter     | 75 / 160 mm          | 75 / 160 mm          |
| Material           | Rfr, Alu, ABS        | Rfr, Alu, ABS        |
| Extra              | QCS                  | QCS                  |