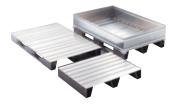

**PALLET** Profiled and corrugated loading panel of 3 mm aluminium. Full pallets can be dealt with from all four sides by the truck. Half pallets are lifted from the long side. The recommended max. load for a full pallet is 1,500 kg from the floor and 1,000 kg when stacked.