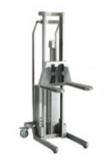

The Reflex lifters have been specially designed to withstand tough tasks in all kinds of environments. The Reflex models are made of stainless steel and particularly resistant to chemicals.