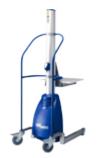

# Lifting Trolley Newton 250

For the really heavy goods, our efficient Newton 250 is really helpful lifter. Lifts a lot, but still manageable. Fixed control unit, On/Off switch, battery indicator and a separate battey charger.

## Lifting Trolley Newton 250

For the really heavy goods, our efficient Newton 250 is really helpful lifter. Lifts a lot, but still manageable. Fixed control unit, On/Off switch, battery indicator and a separate battey charger.

| Article            | M4800000             | M4800001             |
|--------------------|----------------------|----------------------|
| Consists of        | M4210029-03 + H10328 | M4210030-03 + H10328 |
| Lifting capacity   | 250 kg               | 250 kg               |
| Max lifting height | 1535 mm              | 1735 mm              |
| Min lifting height | 150 mm               | 150 mm               |
| Dimensions LxWxH   | 1102x622x1975 mm     | 1102x622x2175 mm     |
| Lifting tool       | Platform             | Platform             |
| Platform size      | 600x500 mm           | 600x500 mm           |
| Lifting speed      | 70 mm/sec            | 70 mm/sec            |
| Batteries          | 2 x 17 Ah, 12V       | 2 x 17 Ah, 12V       |
| Charging voltage   | 100-240 V            | 100-240 V            |
| Charger            | 24 V, 1 A            | 24 V, 1 A            |
| Safety class       | IP 41                | IP 41                |
| Wheel diameter     | 75 / 160 mm          | 75 / 160 mm          |
| Material           | Rfr, Alu, ABS        | Rfr, Alu, ABS        |
| Extra              | QCS                  | QCS                  |