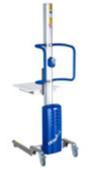

# Lifting Trolley Newton 250

For the really heavy goods, our efficient Newton 250 is really helpful lifter. Lifts a lot, but still manageable. Fixed control unit, On/Off switch, battery indicator and a separate battey charger.

## Lifting Trolley Newton 250

For the really heavy goods, our efficient Newton 250 is really helpful lifter. Lifts a lot, but still manageable. Fixed control unit, On/Off switch, battery indicator and a separate battey charger.

| Article            | M4800000             | M4800001             |
|--------------------|----------------------|----------------------|
| Consists of        | M4210029-03 + H10328 | M4210030-03 + H10328 |
| Lifting capacity   | 250 kg               | 250 kg               |
| Max lifting height | 1535 mm              | 1735 mm              |
| Min lifting height | 150 mm               | 150 mm               |
| Dimensions LxWxH   | 1102x622x1975 mm     | 1102x622x2175 mm     |
| Lifting tool       | Platform             | Platform             |
| Platform size      | 600x500 mm           | 600x500 mm           |
| Lifting speed      | 70 mm/sec            | 70 mm/sec            |
| Batteries          | 2 x 17 Ah, 12V       | 2 x 17 Ah, 12V       |
| Charging voltage   | 100-240 V            | 100-240 V            |
| Charger            | 24 V, 1 A            | 24 V, 1 A            |
| Safety class       | IP 41                | IP 41                |
| Wheel diameter     | 75 / 160 mm          | 75 / 160 mm          |
| Material           | Rfr, Alu, ABS        | Rfr, Alu, ABS        |
| Extra              | QCS                  | QCS                  |