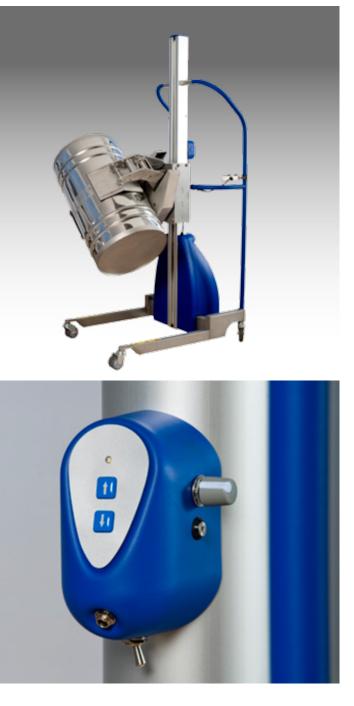

SINGLE BAR Rolls, tyres, sacks ... Lifts everything with a hole or a hook.

**GRIP AND ROTATE UNIT** Lifts and turns large buckets, gas cylinders and other cylindrical items.

**V-BLOCK FOR ROLLS** The V-block is ideal for safely handling rolls of material. The block can also be rotated to different positions.