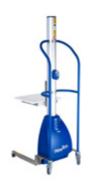

# Lifting Trolley Newton 250

For the really heavy goods, our efficient Newton 250 is really helpful lifter. Lifts a lot, but still manageable. Fixed control unit, On/Off switch, battery indicator and a separate battey charger.

## Lifting Trolley Newton 250

For the really heavy goods, our efficient Newton 250 is really helpful lifter. Lifts a lot, but still manageable. Fixed control unit, On/Off switch, battery indicator and a separate battey charger.

| Article            | M4800000             | M4800001             |
|--------------------|----------------------|----------------------|
| Consists of        | M4210029-03 + H10328 | M4210030-03 + H10328 |
| Lifting capacity   | 250 kg               | 250 kg               |
| Max lifting height | 1535 mm              | 1735 mm              |
| Min lifting height | 150 mm               | 150 mm               |
| Dimensions LxWxH   | 1102x622x1975 mm     | 1102x622x2175 mm     |
| Lifting tool       | Platform             | Platform             |
| Platform size      | 600x500 mm           | 600x500 mm           |
| Lifting speed      | 70 mm/sec            | 70 mm/sec            |
| Batteries          | 2 x 17 Ah, 12V       | 2 x 17 Ah, 12V       |
| Charging voltage   | 100-240 V            | 100-240 V            |
| Charger            | 24 V, 1 A            | 24 V, 1 A            |
| Safety class       | IP 41                | IP 41                |
| Wheel diameter     | 75 / 160 mm          | 75 / 160 mm          |
| Material           | Rfr, Alu, ABS        | Rfr, Alu, ABS        |
| Extra              | QCS                  | QCS                  |