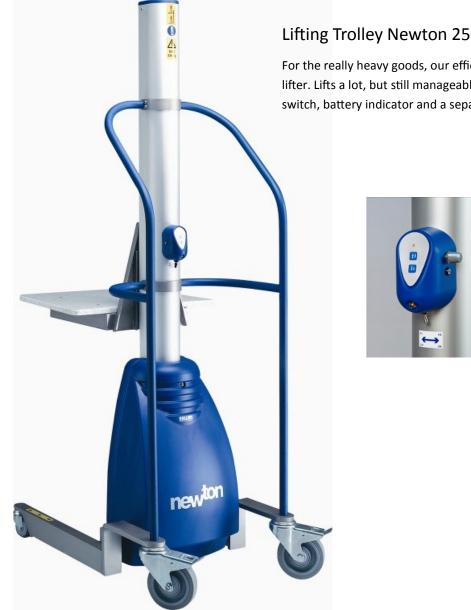

# Lifting Trolley Newton 250

For the really heavy goods, our efficient Newton 250 is really helpful lifter. Lifts a lot, but still manageable. Fixed control unit, On/Off switch, battery indicator and a separate battey charger.

## Lifting Trolley Newton 250

For the really heavy goods, our efficient Newton 250 is really helpful lifter. Lifts a lot, but still manageable. Fixed control unit, On/Off switch, battery indicator and a separate battey charger.