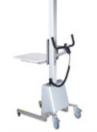

# **LIFTING TROLLEY NEWTON 250**

# Lifting Trolley Newton 250

For the really heavy goods, our efficient Newton 250 is really helpful lifter. Lifts a lot, but still manageable. Fixed control unit, On/Off switch, battery indicator and a separate battey charger.

## Lifting Trolley Newton 250

For the really heavy goods, our efficient Newton 250 is really helpful lifter. Lifts a lot, but still manageable. Fixed control unit, On/Off switch, battery indicator and a separate battey charger.

| Article            | M4800000             | M4800001             |
|--------------------|----------------------|----------------------|
| Consists of        | M4210029-03 + H10328 | M4210030-03 + H10328 |
| Lifting capacity   | 250 kg               | 250 kg               |
| Max lifting height | 1535 mm              | 1735 mm              |
| Min lifting height | 150 mm               | 150 mm               |
| Dimensions LxWxH   | 1102x622x1975 mm     | 1102x622x2175 mm     |
| Lifting tool       | Platform             | Platform             |
| Platform size      | 600x500 mm           | 600x500 mm           |
| Lifting speed      | 70 mm/sec            | 70 mm/sec            |
| Batteries          | 2 x 17 Ah, 12V       | 2 x 17 Ah, 12V       |
| Charging voltage   | 100-240 V            | 100-240 V            |
| Charger            | 24 V, 1 A            | 24 V, 1 A            |
| Safety class       | IP 41                | IP 41                |
| Wheel diameter     | 75 / 160 mm          | 75 / 160 mm          |
| Material           | Rfr, Alu, ABS        | Rfr, Alu, ABS        |
| Extra              | QCS                  | QCS                  |