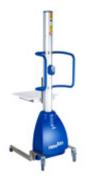

# Lifting Trolley Newton 250

For the really heavy goods, our efficient Newton 250 is really helpful lifter. Lifts a lot, but still manageable. Fixed control unit, On/Off switch, battery indicator and a separate battey charger.

## Lifting Trolley Newton 250

For the really heavy goods, our efficient Newton 250 is really helpful lifter. Lifts a lot, but still manageable. Fixed control unit, On/Off switch, battery indicator and a separate battey charger.

| Article            | M4800000             | M4800001             |
|--------------------|----------------------|----------------------|
| Consists of        | M4210029-03 + H10328 | M4210030-03 + H10328 |
| Lifting capacity   | 250 kg               | 250 kg               |
| Max lifting height | 1535 mm              | 1735 mm              |
| Min lifting height | 150 mm               | 150 mm               |
| Dimensions LxWxH   | 1102x622x1975 mm     | 1102x622x2175 mm     |
| Lifting tool       | Platform             | Platform             |
| Platform size      | 600x500 mm           | 600x500 mm           |
| Lifting speed      | 70 mm/sec            | 70 mm/sec            |
| Batteries          | 2 x 17 Ah, 12V       | 2 x 17 Ah, 12V       |
| Charging voltage   | 100-240 V            | 100-240 V            |
| Charger            | 24 V, 1 A            | 24 V, 1 A            |
| Safety class       | IP 41                | IP 41                |
| Wheel diameter     | 75 / 160 mm          | 75 / 160 mm          |
| Material           | Rfr, Alu, ABS        | Rfr, Alu, ABS        |
| Extra              | QCS                  | QCS                  |