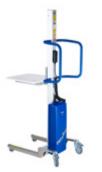

# Lifting Trolley Newton 250

For the really heavy goods, our efficient Newton 250 is really helpful lifter. Lifts a lot, but still manageable. Fixed control unit, On/Off switch, battery indicator and a separate battey charger.

## Lifting Trolley Newton 250

For the really heavy goods, our efficient Newton 250 is really helpful lifter. Lifts a lot, but still manageable. Fixed control unit, On/Off switch, battery indicator and a separate battey charger.

| Article            | M4800000             | M4800001             |
|--------------------|----------------------|----------------------|
| Consists of        | M4210029-03 + H10328 | M4210030-03 + H10328 |
| Lifting capacity   | 250 kg               | 250 kg               |
| Max lifting height | 1535 mm              | 1735 mm              |
| Min lifting height | 150 mm               | 150 mm               |
| Dimensions LxWxH   | 1102x622x1975 mm     | 1102x622x2175 mm     |
| Lifting tool       | Platform             | Platform             |
| Platform size      | 600x500 mm           | 600x500 mm           |
| Lifting speed      | 70 mm/sec            | 70 mm/sec            |
| Batteries          | 2 x 17 Ah, 12V       | 2 x 17 Ah, 12V       |
| Charging voltage   | 100-240 V            | 100-240 V            |
| Charger            | 24 V, 1 A            | 24 V, 1 A            |
| Safety class       | IP 41                | IP 41                |
| Wheel diameter     | 75 / 160 mm          | 75 / 160 mm          |
| Material           | Rfr, Alu, ABS        | Rfr, Alu, ABS        |
| Extra              | QCS                  | QCS                  |