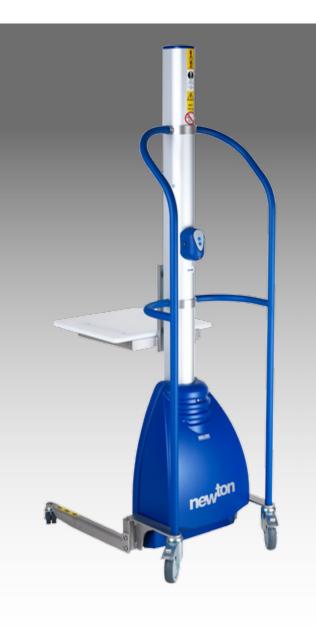

# **LIFTING TROLLEY NEWTON 250**

# Lifting Trolley Newton 250

For the really heavy goods, our efficient Newton 250 is really helpful lifter. Lifts a lot, but still manageable. Fixed control unit, On/Off switch, battery indicator and a separate battey charger.

## Lifting Trolley Newton 250

For the really heavy goods, our efficient Newton 250 is really helpful lifter. Lifts a lot, but still manageable. Fixed control unit, On/Off switch, battery indicator and a separate battey charger.

| Article            | M4800000             | M4800001             |
|--------------------|----------------------|----------------------|
| Consists of        | M4210029-03 + H10328 | M4210030-03 + H10328 |
| Lifting capacity   | 250 kg               | 250 kg               |
| Max lifting height | 1535 mm              | 1735 mm              |
| Min lifting height | 150 mm               | 150 mm               |
| Dimensions LxWxH   | 1102x622x1975 mm     | 1102x622x2175 mm     |
| Lifting tool       | Platform             | Platform             |
| Platform size      | 600x500 mm           | 600x500 mm           |
| Lifting speed      | 70 mm/sec            | 70 mm/sec            |
| Batteries          | 2 x 17 Ah, 12V       | 2 x 17 Ah, 12V       |
| Charging voltage   | 100-240 V            | 100-240 V            |
| Charger            | 24 V, 1 A            | 24 V, 1 A            |
| Safety class       | IP 41                | IP 41                |
| Wheel diameter     | 75 / 160 mm          | 75 / 160 mm          |
| Material           | Rfr, Alu, ABS        | Rfr, Alu, ABS        |
| Extra              | QCS                  | QCS                  |