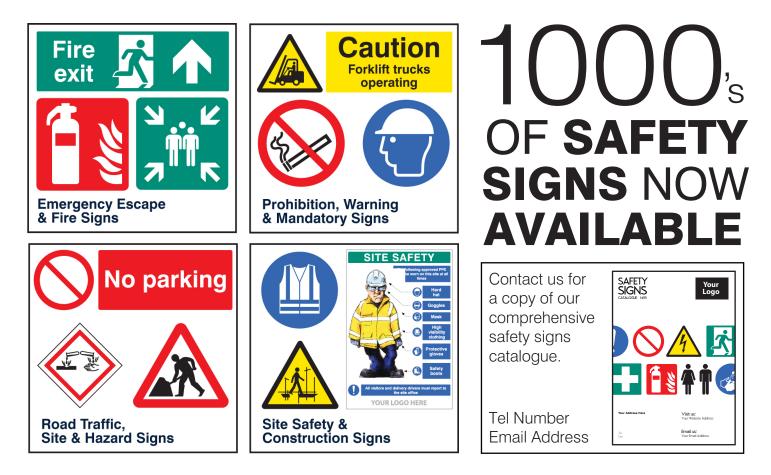

Merlin Industrial Products Ltd Kingsley Close, Lee Mill Industrial Estate Ivybrifge,Devon PL21 9LL 0845 124 9955 F:0845 125 9955 sales@merlin-industrial.co.uk www.merlin-industrial.co.uk

We are proud to announce that we are now able to supply you with all of your safety sign requirements – we have '000s of safety signs available from stock to cover all industries and messages - whether for construction sites, warehouses, hotels or factory we will have the sign for you.

Our safety signs are manufactured to the latest BS EN ISO 7010:2012 standard to ensure maximum levels of comprehension and a technically correct product. We will provide a speedy turnaround on all orders and if you can't find the sign you are looking for we will be happy to quote for your bespoke requirements too.