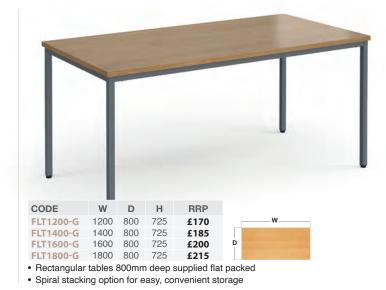

#### Rectangular Deluxe Fliptop Tables

| CODE                                                                      | W    | D   | Н   | RRP  | _ | W                                                                                                                                                                                                                                                                                                                                                                                                                                                                                                                                                                                                                                                                                                                                                                                                                                                                                                                                                                                                                                                                                                                                                                                                                                                                                                                                                                                                                                                                                                                                                                                                                                                                                                                                                                                                                                                                                                                                                                                                                                                                                                                              |
|---------------------------------------------------------------------------|------|-----|-----|------|---|--------------------------------------------------------------------------------------------------------------------------------------------------------------------------------------------------------------------------------------------------------------------------------------------------------------------------------------------------------------------------------------------------------------------------------------------------------------------------------------------------------------------------------------------------------------------------------------------------------------------------------------------------------------------------------------------------------------------------------------------------------------------------------------------------------------------------------------------------------------------------------------------------------------------------------------------------------------------------------------------------------------------------------------------------------------------------------------------------------------------------------------------------------------------------------------------------------------------------------------------------------------------------------------------------------------------------------------------------------------------------------------------------------------------------------------------------------------------------------------------------------------------------------------------------------------------------------------------------------------------------------------------------------------------------------------------------------------------------------------------------------------------------------------------------------------------------------------------------------------------------------------------------------------------------------------------------------------------------------------------------------------------------------------------------------------------------------------------------------------------------------|
| DFLP12                                                                    | 1200 | 800 | 725 | £685 |   | The statement of the st |
| DFLP14                                                                    | 1400 | 800 | 725 | £697 | D |                                                                                                                                                                                                                                                                                                                                                                                                                                                                                                                                                                                                                                                                                                                                                                                                                                                                                                                                                                                                                                                                                                                                                                                                                                                                                                                                                                                                                                                                                                                                                                                                                                                                                                                                                                                                                                                                                                                                                                                                                                                                                                                                |
| DFLP16                                                                    | 1600 | 800 | 725 | £738 |   |                                                                                                                                                                                                                                                                                                                                                                                                                                                                                                                                                                                                                                                                                                                                                                                                                                                                                                                                                                                                                                                                                                                                                                                                                                                                                                                                                                                                                                                                                                                                                                                                                                                                                                                                                                                                                                                                                                                                                                                                                                                                                                                                |
| • Rectangular tables 800mm deep with a folding table top for easy storage |      |     |     |      |   |                                                                                                                                                                                                                                                                                                                                                                                                                                                                                                                                                                                                                                                                                                                                                                                                                                                                                                                                                                                                                                                                                                                                                                                                                                                                                                                                                                                                                                                                                                                                                                                                                                                                                                                                                                                                                                                                                                                                                                                                                                                                                                                                |