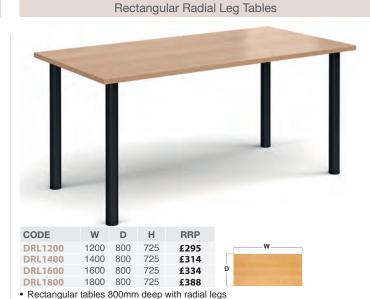

### RADIAL LEG TABLES

#### Square Radial Leg Tables

• Square table 800mm deep with radial legs

· Deluxe radial legs which screw into the table tops to suit any meeting space

Semi-Circular Radial Leg Table

• Deluxe radial legs which screw into the table tops to suit any meeting space