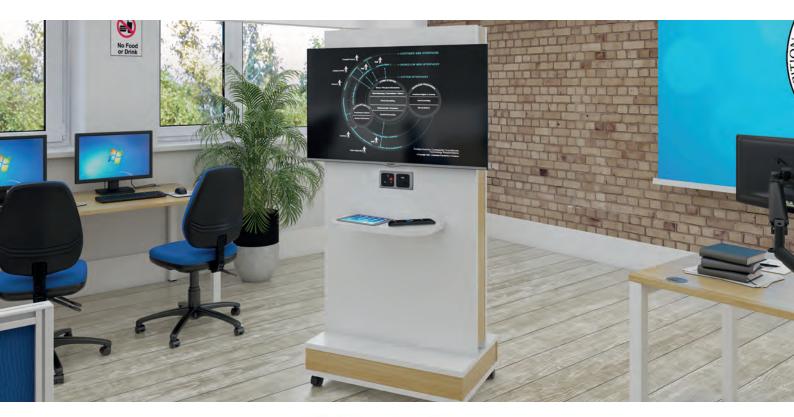

CODECOLOURRRPTVLOCKBlack£38

Catering to modern day office needs, the Moby mobile multi-media unit has all you can ask for in good looks as well as practicality. Moby makes it easy to collaborate and share information in presentations, brainstorming, or classroom settings. Sturdy, strong and easy to move around, it can be used with a TV up to 52", with power module and removable side panels for access to power and hiding unsightly wires.