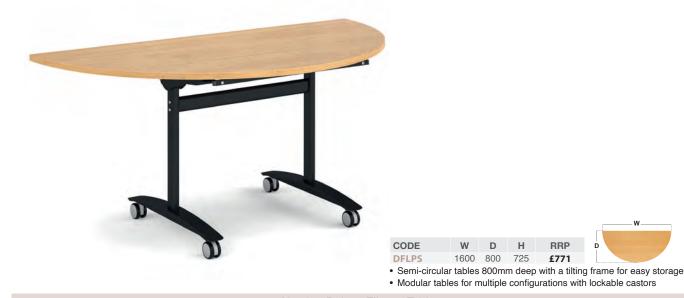

Fliptop to manoeuvre between tight spaces and nest together

Semi-Circular Deluxe Fliptop Table

Nesting Deluxe Fliptop Tables

Please add frame finish followed by table top colour when ordering eg. DFLP16 with Black frame in Oak = DFLP16-K-O Available from - Merlin Industrial Products Ltd - 0800 0418 650 - info@merlin-industrial.co.uk