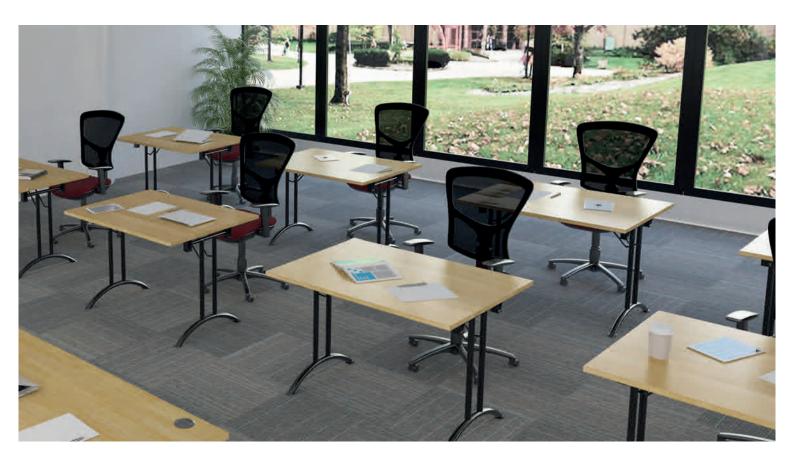

## Straight Leg

Straight folding leg tables combine simplistic good looks with versatility and are ideal for use in meeting rooms, conference suites and exhibitions. A click button mechanism on the underside of the table means the folding frame, available in different finish options, can be folded neatly within the footprint of the table top, offering easy manoeuvrability and convenient storage.

#### Rectangular Folding Leg Tables

Semi-Circular Folding Leg Table

Straight Folding Legs Storage

Please add frame finish followed by table top colour when ordering eg. SFL1600 with Black frame in White = SFL1600-K-WH Available from - Merlin Industrial Products Ltd - 0800 0418 650 - info@merlin-industrial.co.uk 199