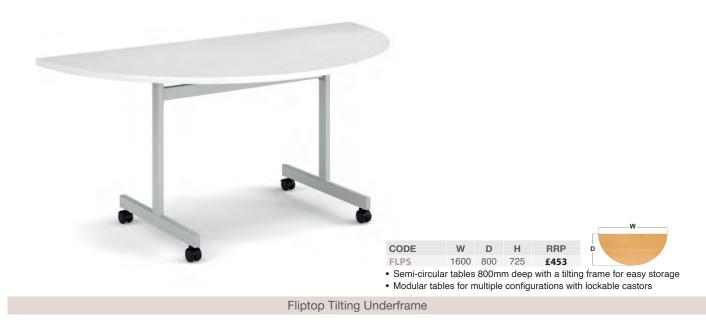

### Rectangular Fliptop Tables

Semi-Circular Fliptop Table

Please add frame finish followed by table top colour when ordering eg. FLP16 with Silver frame in White = FLP16-S-WH Available from - Merlin Industrial Products Ltd - 0800 0418 650 - info@merlin-industrial.co.uk