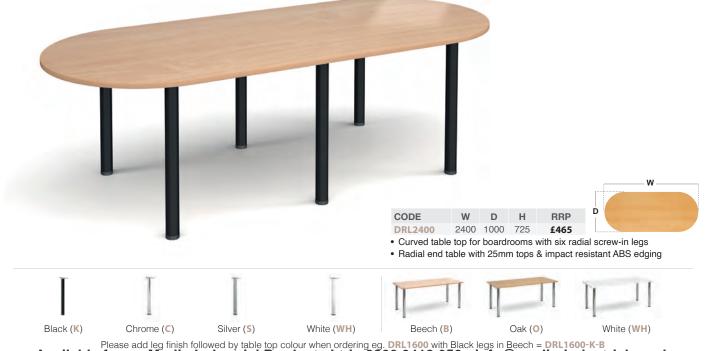

### RADIAL LEG TABLES

Circular Radial Leg Table

· Modular tables for multiple configurations with 60mm diameter legs

Radial End Boardroom Table