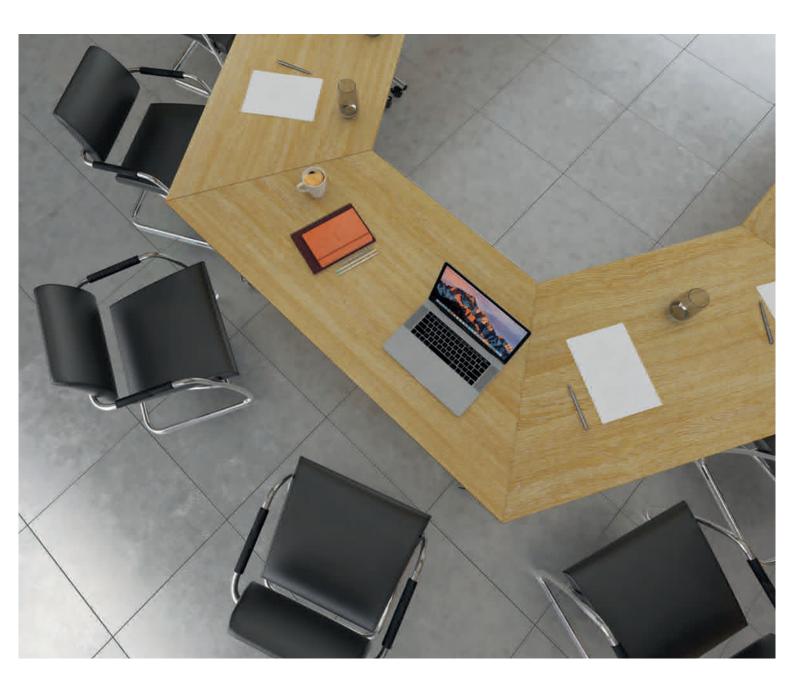

# Meeting Room

Meeting room tables offer the ability to quickly and easily configure a room to meet the demands of any user group, with a selection of leg styles and frames that can be folded quickly and easily to store away when not in use. From private workspaces to collaborative gathering points, the clean, functional lines and vast mix of configuration options offer everything needed for employees to be inspired and productive.

Accreditations

Options

Collection of tables shapes designed for each range