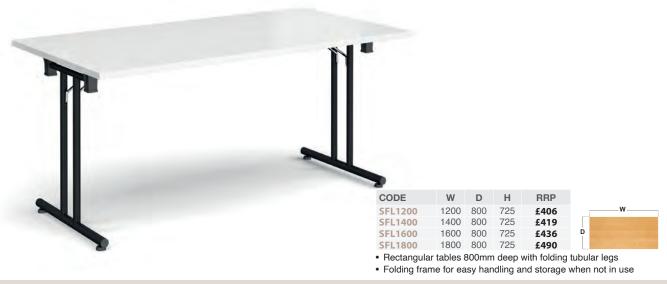

## Straight Leg

Straight folding leg tables combine simplistic good looks with versatility and are ideal for use in meeting rooms, conference suites and exhibitions. A click button mechanism on the underside of the table means the folding frame, available in different finish options, can be folded neatly within the footprint of the table top, offering easy manoeuvrability and convenient storage.

#### Rectangular Folding Leg Tables

Semi-Circular Folding Leg Table

Straight Folding Legs Storage

Please add frame finish followed by table top colour when ordering eg. SFL1600 with Black frame in White = SFL1600-K-WH Available from - Merlin Industrial Products Ltd - 0800 0418 650 - info@merlin-industrial.co.uk 199