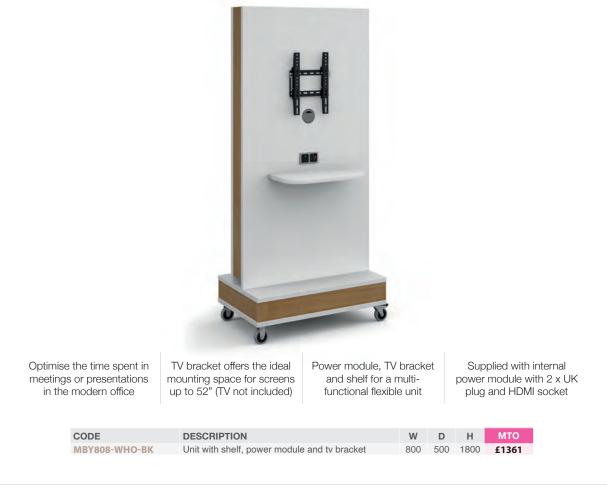

CODECOLOURRRPTVLOCKBlack£38

Catering to modern day office needs, the Moby mobile multi-media unit has all you can ask for in good looks as well as practicality. Moby makes it easy to collaborate and share information in presentations, brainstorming, or classroom settings. Sturdy, strong and easy to move around, it can be used with a TV up to 52", with power module and removable side panels for access to power and hiding unsightly wires.