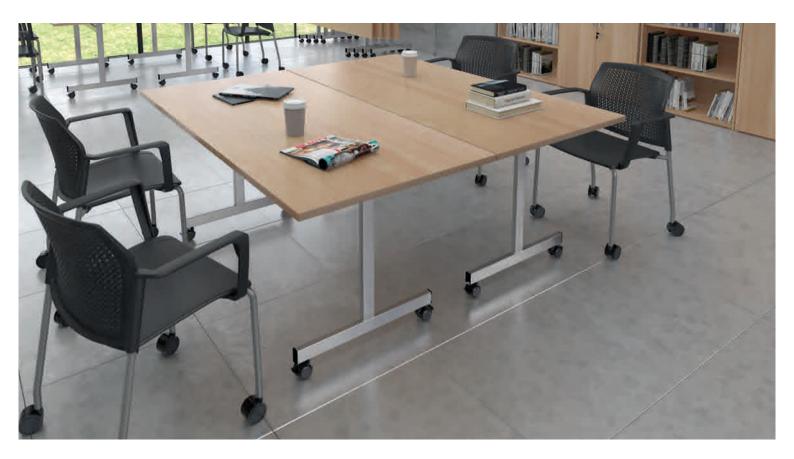

## Fliptop

Fliptop tables are an excellent choice for conference, office, meeting and training facilities with the ability to quickly and easily configure a room. Incorporating a simple, thumb wheel release mechanism, the fliptop table frames provide a reliable, cost-effective and space saving solution within all workplace environments. Then you can simply fold down and roll away until needed again.

### Rectangular Fliptop Tables

Semi-Circular Fliptop Table

Please add frame finish followed by table top colour when ordering eg. FLP16 with Silver frame in White = FLP16-S-WH Available from - Merlin Industrial Products Ltd - 0800 0418 650 - info@merlin-industrial.co.uk