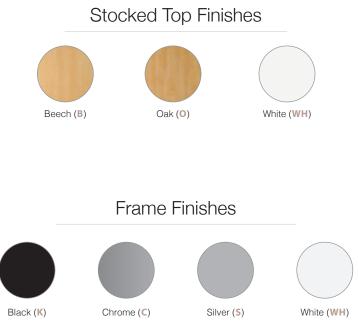

nts. Then you can simply fold down and roll away until needed again.



## Stocked Top Finishes



Frame Finishes



### Rectangular Fliptop Tables



Semi-Circular Fliptop Table





Please add frame finish followed by table top colour when ordering eg. FLP16 with Silver frame in White = FLP16-S-WH Available from - Merlin Industrial Products Ltd - 0800 0418 650 - info@merlin-industrial.co.uk

## Straight Leg

Straight folding leg tables combine simplistic good looks with versatility and are ideal for use in meeting rooms, conference suites and exhibitions. A click button mechanism on the underside of the table means the folding frame, available in different finish options, can be folded neatly within the footprint of the table top, offering easy manoeuvrability and convenient storage.





#### Rectangular Folding Leg Tables



Semi-Circular Folding Leg Table



Straight Folding Legs Storage



Please add frame finish followed by table top colour when ordering eg. SFL1600 with Black frame in White = SFL1600-K-WH Available from - Merlin Industrial Products Ltd - 0800 0418 650 - info@merlin-industrial.co.uk 199

## Curved Leg

Curved folding leg tables combine stylish good looks with versatility and are ideal for use in meeting rooms, conference suites and exhibitions. When folded, the tables stack together neatly for easy storage. The frame design also offers sufficient leg room for users when sat around the tables, and can be used stand-alone or together with the trapezoidal and semi-circular tables to create your layout.



## Stocked Top Finishes





## Radial Leg

Radi