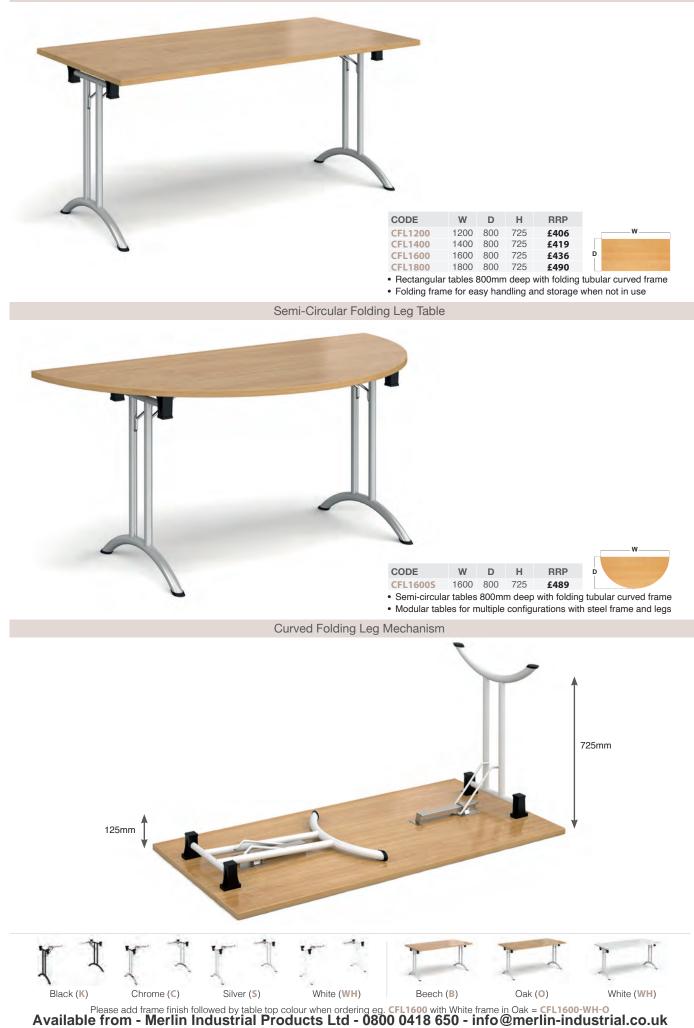

## Straight Leg

Straight folding leg tables combine simplistic good looks with versatility and are ideal for use in meeting rooms, conference suites and exhibitions. A click button mechanism on the underside of the table means the folding frame, available in different finish options, can be folded neatly within the footprint of the table top, offering easy manoeuvrability and convenient storage.

#### Rectangular Folding Leg Tables

Semi-Circular Folding Leg Table

Straight Folding Legs Storage

Please add frame finish followed by table top colour when ordering eg. SFL1600 with Black frame in White = SFL1600-K-WH Available from - Merlin Industrial Products Ltd - 0800 0418 650 - info@merlin-industrial.co.uk 199

## Curved Leg

Curved folding leg tables combine stylish good looks with versatility and are ideal for use in meeting rooms, conference suites and exhibitions. When folded, the tables stack together neatly for easy storage. The frame design also offers sufficient leg room for users when sat around the tables, and can be used stand-alone or together with the trapezoidal and semi-circular tables to create your layout.

## Stocked Top Finishes