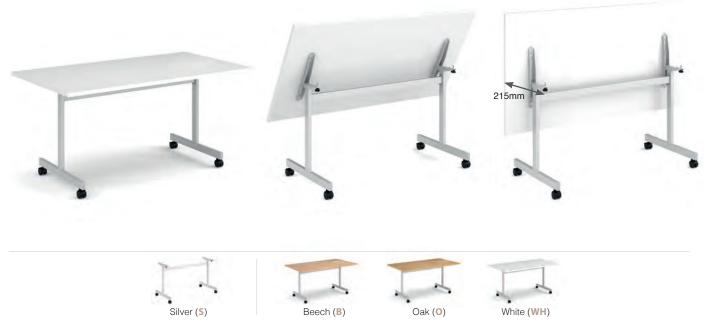

## Deluxe Fliptop

Our deluxe fliptop tables allow you to create dynamic spaces for people to easily meet and collaborate. The full tilting underframe and user friendly, pivoted release mechanism ensures a smooth, controlled flipping action, with heavy duty castors that lock securely into place when tables are in use, and allow for easy manoeuvrability when the fliptop tables are nested together for convenient storage.

Fliptop to manoeuvre between tight spaces and nest together

Semi-Circular Deluxe Fliptop Table

Nesting Deluxe Fliptop Tables

Please add frame finish followed by table top colour when ordering eg. DFLP16 with Black frame in Oak = DFLP16-K-O Available from - Merlin Industrial Products Ltd - 0800 0418 650 - info@merlin-industrial.co.uk