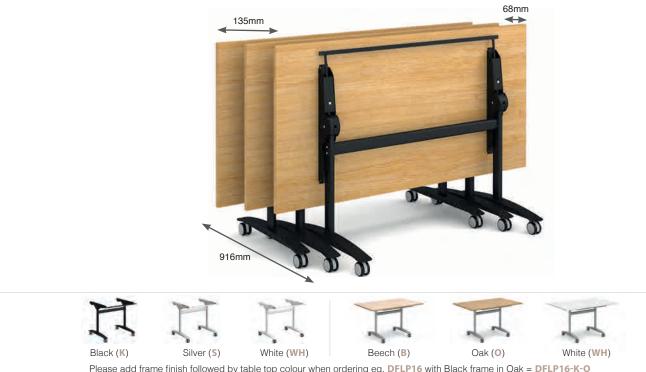

## Deluxe Fliptop

Our deluxe fliptop tables allow you to create dynamic spaces for people to easily meet and collaborate. The full tilting underframe and user friendly, pivoted release mechanism ensures a smooth, controlled flipping action, with heavy duty castors that lock securely into place when tables are in use, and allow for easy manoeuvrability when the fliptop tables are nested together for convenient storage.

Fliptop to manoeuvre between tight spaces and nest together

Semi-Circular Deluxe Fliptop Table

Nesting Deluxe Fliptop Tables

Please add frame finish followed by table top colour when ordering eg. DFLP16 with Black frame in Oak = DFLP16-K-O Available from - Merlin Industrial Products Ltd - 0800 0418 650 - info@merlin-industrial.co.uk