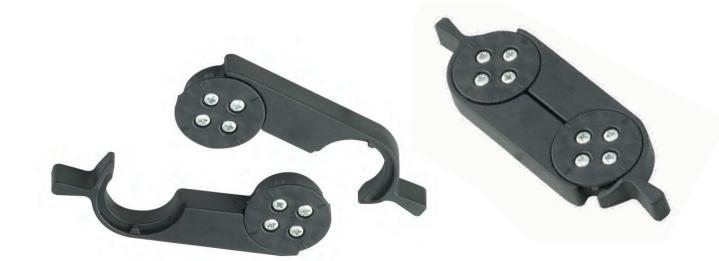

#### TABLE LINKING MECHANISM

The table linking mechanism allows you to easily connect and disconnect multiple meeting tables in no time flat, ensuring a tight, stable and level conference table combination to complement any meeting space. The low profile design of the linking mechanism quickly and easily locks into place and can be used with fliptop, folding leg and radial leg tables of all shapes and sizes.

Easy to fit table top linking mechanism with a quick release mechanism Use when creating table configurations to ensure the table tops are level

Can be used with fliptop, folding leg and radial leg tables Linking device for use with meeting table configurations