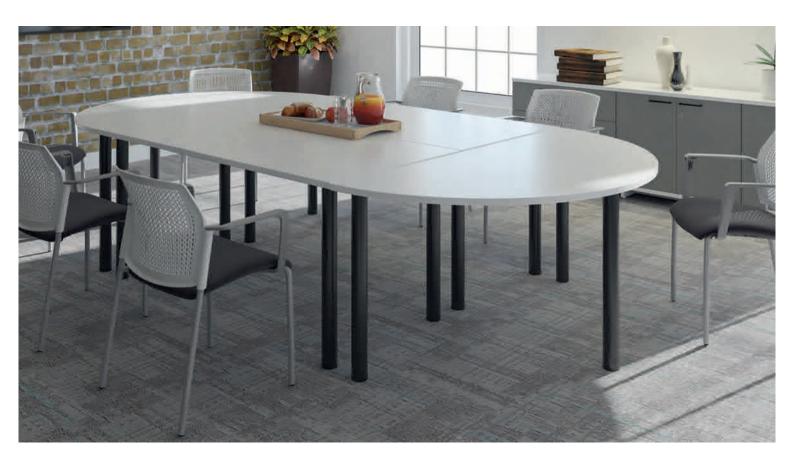

Circular Radial Leg Table

· Modular tables for multiple configurations with 60mm diameter legs

Radial End Boardroom Table