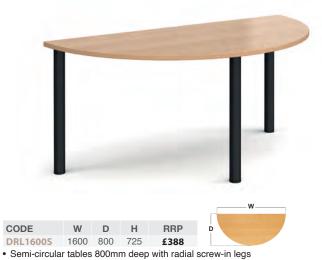

### RADIAL LEG TABLES

#### Square Radial Leg Tables

• Square table 800mm deep with radial legs

· Deluxe radial legs which screw into the table tops to suit any meeting space

Semi-Circular Radial Leg Table

• Deluxe radial legs which screw into the table tops to suit any meeting space