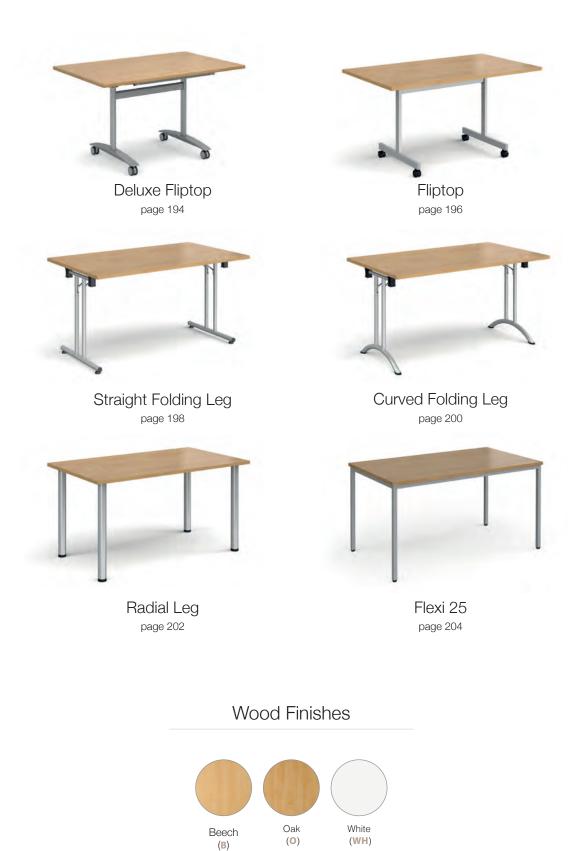

Accreditations

Options

Collection of tables shapes designed for each range

## Deluxe Fliptop

Our deluxe fliptop tables allow you to create dynamic spaces for people to easily meet and collaborate. The full tilting underframe and user friendly, pivoted release mechanism ensures a smooth, controlled flipping action, with heavy duty castors that lock securely into place when tables are in use, and allow for easy manoeuvrability when the fliptop tables are nested together for convenient storage.

## Fliptop

Fliptop tables are an excellent choice for conference, office, meeting and training facilities with the ability to quickly and easily configure a room. Incorporating a simple, thumb wheel release mechanism, the fliptop table frames provide a reliable, cost-effective and space saving solution within all workplace environments. Then you can simply fold down and roll away until needed again.

## Straight Leg

Straight folding leg tables combine simplistic good looks with versatility and are ideal for use in meeting rooms, conference suites and exhibitions. A click button mechanism on the underside of the table means the folding frame, available in different finish options, can be folded neatly within the footprint of the table top, offering easy manoeuvrability and convenient storage.

## Curved Leg

Curved folding leg tables combine stylish good looks with versatility and are ideal for use in meeting rooms, conference suites and exhibitions. When folded, the tables stack together neatly for easy storage. The frame design also offers sufficient leg room for users when sat around the tables, and can be used stand-alone or together with the trapezoidal and semi-circular tables to create your layout.

## Radial Leg

Radial leg tables are defined by clean lines and a simple leg design which provide a place to gather, an area to create, or a spot to focus. Simplistic yet robust, the round tubular screw in legs, available in chrome, silver, black and white, complement the 25mm table tops to suit any intended space, with a variety of configurations to meet the demands of any user group.

## Flexi 25

Our flexible meeting table solutions are suitable for a wide range of applications to cater for all of your office needs. Offering complete mobility and functionality, our Flexi tables are solid, reliable and built to last. Available in a wide range of sizes, 25mm table top finishes and with a choice of silver or graphite powder coated steel frames, Flexi tables can be used in multiple combinations for all styles of meetings.