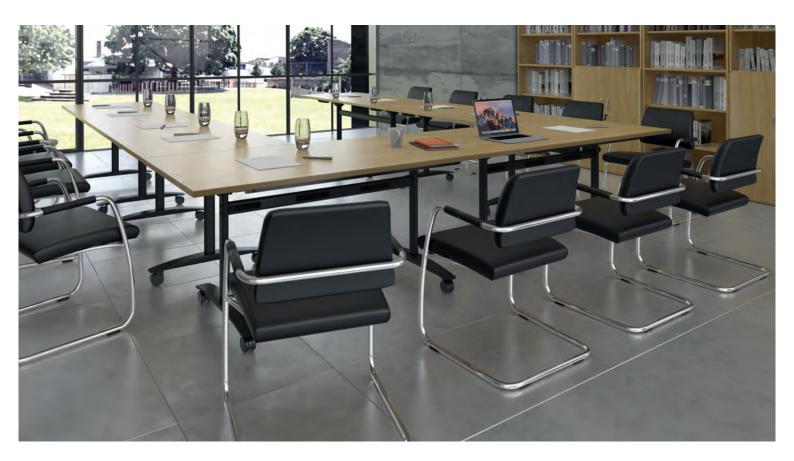

## Deluxe Fliptop

Our deluxe fliptop tables allow you to create dynamic spaces for people to easily meet and collaborate. The full tilting underframe and user friendly, pivoted release mechanism ensures a smooth, controlled flipping action, with heavy duty castors that lock securely into place when tables are in use, and allow for easy manoeuvrability when the fliptop tables are nested together for convenient storage.

#### TABLE LINKING MECHANISM

The table linking mechanism allows you to easily connect and disconnect multiple meeting tables in no time flat, ensuring a tight, stable and level conference table combination to complement any meeting space. The low profile design of the linking mechanism quickly and easily locks into place and can be used with fliptop, folding leg and radial leg tables of all shapes and sizes.

Easy to fit table top linking mechanism with a quick release mechanism Use when creating table configurations to ensure the table tops are level

Can be used with fliptop, folding leg and radial leg tables Linking device for use with meeting table configurations