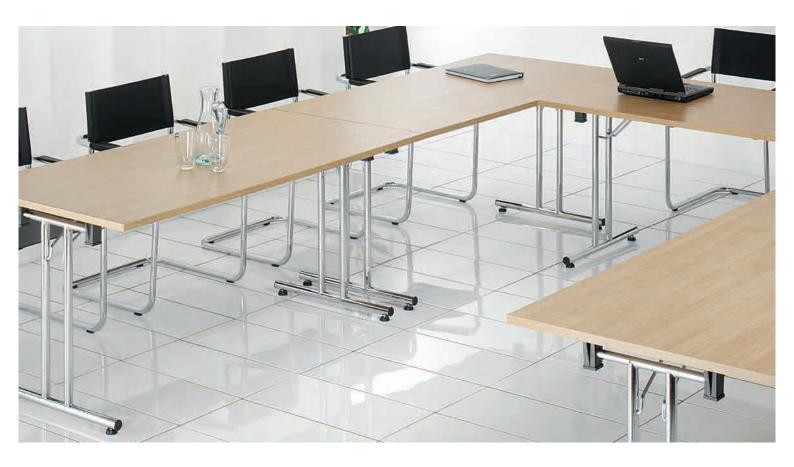

## Straight Leg

Straight folding leg tables combine simplistic good looks with versatility and are ideal for use in meeting rooms, conference suites and exhibitions. A click button mechanism on the underside of the table means the folding frame, available in different finish options, can be folded neatly within the footprint of the table top, offering easy manoeuvrability and convenient storage.

#### Rectangular Folding Leg Tables

Semi-Circular Folding Leg Table

Straight Folding Legs Storage

Please add frame finish followed by table top colour when ordering eg. SFL1600 with Black frame in White = SFL1600-K-WH Available from - Merlin Industrial Products Ltd - 0800 0418 650 - info@merlin-industrial.co.uk 199