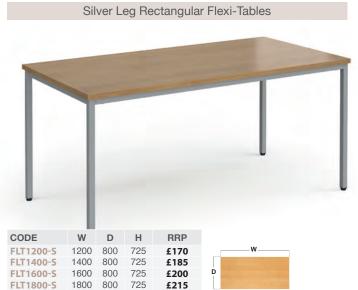

#### Silver Leg Square Flexi-Tables

- Square tables 800mm deep supplied flat packed
- Spiral stacking option for easy, convenient storage

- FLT1800-S
   1800
   800
   725
   £215

   • Rectangular tables 800mm deep supplied flat packed
- Spiral stacking option for easy, convenient storage