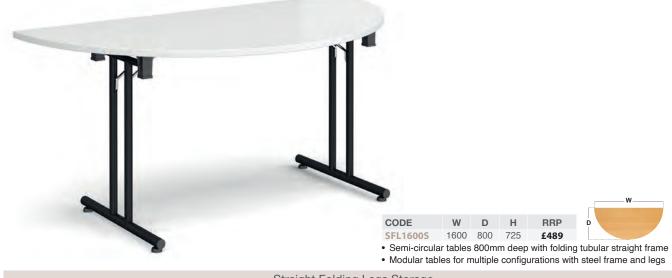

## Straight Leg

Straight folding leg tables combine simplistic good looks with versatility and are ideal for use in meeting rooms, conference suites and exhibitions. A click button mechanism on the underside of the table means the folding frame, available in different finish options, can be folded neatly within the footprint of the table top, offering easy manoeuvrability and convenient storage.

#### Rectangular Folding Leg Tables

Semi-Circular Folding Leg Table

Straight Folding Legs Storage

Please add frame finish followed by table top colour when ordering eg. SFL1600 with Black frame in White = SFL1600-K-WH Available from - Merlin Industrial Products Ltd - 0800 0418 650 - info@merlin-industrial.co.uk 199