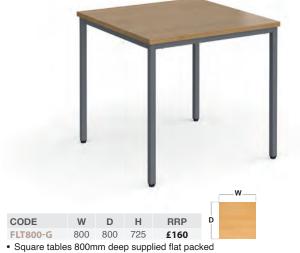

#### Silver Leg Square Flexi-Tables

- Square tables 800mm deep supplied flat packed
- Spiral stacking option for easy, convenient storage

- FLT1800-S
   1800
   800
   725
   £215

   • Rectangular tables 800mm deep supplied flat packed
- Spiral stacking option for easy, convenient storage