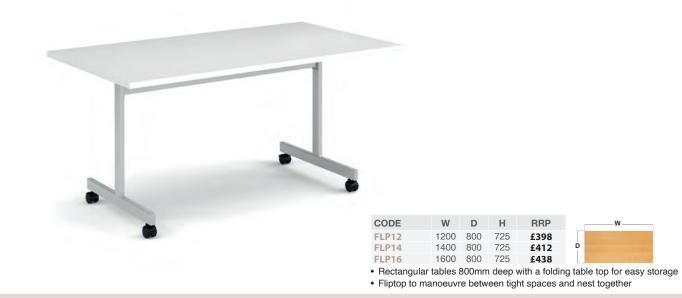

#### Rectangular Deluxe Fliptop Tables

| CODE                                                                      | W    | D   | Н   | RRP  | _ | W                                                                                                                                                                                                                                                                                                                                                                                                                                                                                                                                                                                                                                                                                                                                                                                                                                                                                                                                                                                                                                                                                                                                                                                                                                                                                                                                                                                                                                                                                                                                                                                                                                                                                                                                                                                                                                                                                                                                                                                                                                                                                                                              |
|---------------------------------------------------------------------------|------|-----|-----|------|---|--------------------------------------------------------------------------------------------------------------------------------------------------------------------------------------------------------------------------------------------------------------------------------------------------------------------------------------------------------------------------------------------------------------------------------------------------------------------------------------------------------------------------------------------------------------------------------------------------------------------------------------------------------------------------------------------------------------------------------------------------------------------------------------------------------------------------------------------------------------------------------------------------------------------------------------------------------------------------------------------------------------------------------------------------------------------------------------------------------------------------------------------------------------------------------------------------------------------------------------------------------------------------------------------------------------------------------------------------------------------------------------------------------------------------------------------------------------------------------------------------------------------------------------------------------------------------------------------------------------------------------------------------------------------------------------------------------------------------------------------------------------------------------------------------------------------------------------------------------------------------------------------------------------------------------------------------------------------------------------------------------------------------------------------------------------------------------------------------------------------------------|
| DFLP12                                                                    | 1200 | 800 | 725 | £685 |   | The statement of the st |
| DFLP14                                                                    | 1400 | 800 | 725 | £697 | D |                                                                                                                                                                                                                                                                                                                                                                                                                                                                                                                                                                                                                                                                                                                                                                                                                                                                                                                                                                                                                                                                                                                                                                                                                                                                                                                                                                                                                                                                                                                                                                                                                                                                                                                                                                                                                                                                                                                                                                                                                                                                                                                                |
| DFLP16                                                                    | 1600 | 800 | 725 | £738 |   |                                                                                                                                                                                                                                                                                                                                                                                                                                                                                                                                                                                                                                                                                                                                                                                                                                                                                                                                                                                                                                                                                                                                                                                                                                                                                                                                                                                                                                                                                                                                                                                                                                                                                                                                                                                                                                                                                                                                                                                                                                                                                                                                |
| • Rectangular tables 800mm deep with a folding table top for easy storage |      |     |     |      |   |                                                                                                                                                                                                                                                                                                                                                                                                                                                                                                                                                                                                                                                                                                                                                                                                                                                                                                                                                                                                                                                                                                                                                                                                                                                                                                                                                                                                                                                                                                                                                                                                                                                                                                                                                                                                                                                                                                                                                                                                                                                                                                                                |

Fliptop to manoeuvre between tight spaces and nest together

Semi-Circular Deluxe Fliptop Table

Nesting Deluxe Fliptop Tables

Please add frame finish followed by table top colour when ordering eg. DFLP16 with Black frame in Oak = DFLP16-K-O Available from - Merlin Industrial Products Ltd - 0800 0418 650 - info@merlin-industrial.co.uk