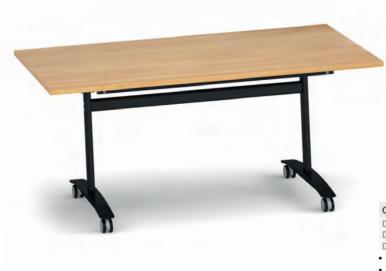

## Deluxe Fliptop

Our deluxe fliptop tables allow you to create dynamic spaces for people to easily meet and collaborate. The full tilting underframe and user friendly, pivoted release mechanism ensures a smooth, controlled flipping action, with heavy duty castors that lock securely into place when tables are in use, and allow for easy manoeuvrability when the fliptop tables are nested together for convenient storage.

### DELUXE FLIPTOP MEETING