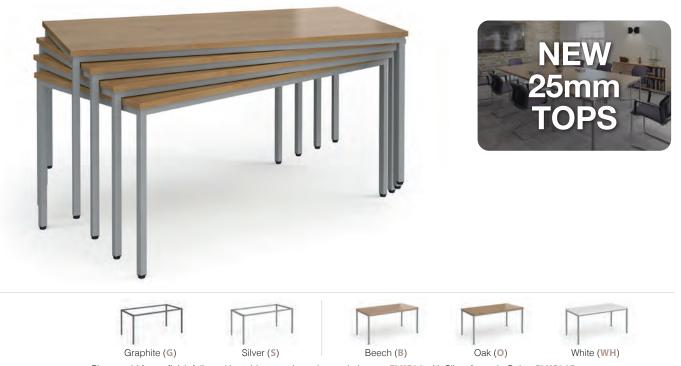

## Flexi 25

Our flexible meeting table solutions are suitable for a wide range of applications to cater for all of your office needs. Offering complete mobility and functionality, our Flexi tables are solid, reliable and built to last. Available in a wide range of sizes, 25mm table top finishes and with a choice of silver or graphite powder coated steel frames, Flexi tables can be used in multiple combinations for all styles of meetings.

## Stocked Top Finishes