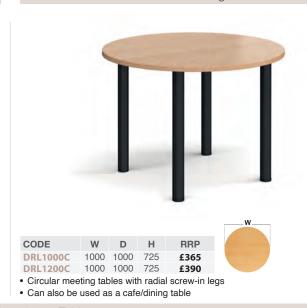

### RADIAL LEG TABLES

Circular Radial Leg Table

· Modular tables for multiple configurations with 60mm diameter legs

Radial End Boardroom Table