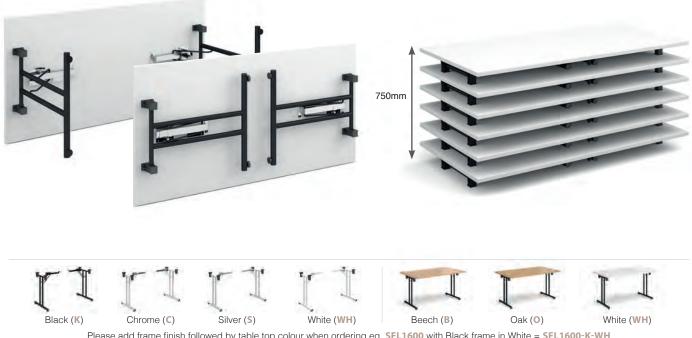

## Straight Leg

Straight folding leg tables combine simplistic good looks with versatility and are ideal for use in meeting rooms, conference suites and exhibitions. A click button mechanism on the underside of the table means the folding frame, available in different finish options, can be folded neatly within the footprint of the table top, offering easy manoeuvrability and convenient storage.

#### Rectangular Folding Leg Tables

Semi-Circular Folding Leg Table

Straight Folding Legs Storage

Please add frame finish followed by table top colour when ordering eg. SFL1600 with Black frame in White = SFL1600-K-WH Available from - Merlin Industrial Products Ltd - 0800 0418 650 - info@merlin-industrial.co.uk 199