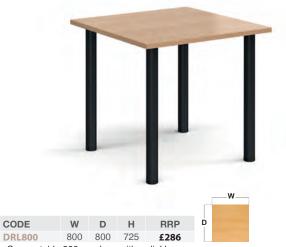

#### Square Radial Leg Tables

• Square table 800mm deep with radial legs

· Deluxe radial legs which screw into the table tops to suit any meeting space

Semi-Circular Radial Leg Table

• Deluxe radial legs which screw into the table tops to suit any meeting space