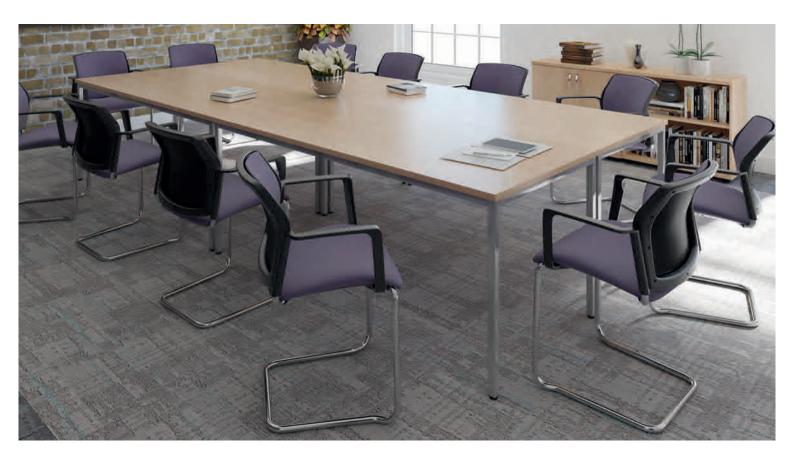

# Meeting Room

Meeting room tables offer the ability to quickly and easily configure a room to meet the demands of any user group, with a selection of leg styles and frames that can be folded quickly and easily to store away when not in use. From private workspaces to collaborative gathering points, the clean, functional lines and vast mix of configuration options offer everything needed for employees to be inspired and productive.

Accreditations

Options

Collection of tables shapes designed for each range