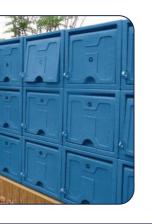

## Locker

Large and Jumbo Lockers are ideal for use in all types of environments including, hospitals, schools, colleges, universities, sports centres and many other industries which have a need for secure storage.

## Key Features

- Maintenance free
- Vandal resistant
- Made from recyclable plastic
- Hygienic, easy to clean
- Ready assembled

| Large locker | 550 H x 550 L x 700mm D 16kg  |
|--------------|-------------------------------|
| Jumbo locker | 550 H x 550 L x 1250mm D 22kg |