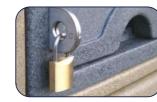

PADLOCK

KEYED HANDLE

| LARGE LOCKER WITH PADLOCK        | CODE   |
|----------------------------------|--------|
| Single large locker with padlock | LMPL-P |
| 2 to 5                           | LMPL-P |
| 6 to 10                          | LMPL-P |
| 11 or more                       | LMPL-P |
| LARGE LOCKER WITH KEYED HANDLE   |        |
| Single large locker keyed handle | LMPL-K |
| 2 to 5                           | LMPL-K |
| 6 to 10                          | LMPL-K |
|                                  |        |
| 11 or more                       | LMPL-K |

The units can be supplied with either a padlock, or an integral keyed handle. Master keys are available with padlock only if required. Keyed handles can be supplied either 'keyed differently' or 'keyed alike' but not with master key.