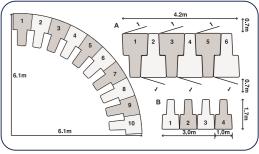

Bykebins can be supplied with an Advertising Panel. We offer a free computer visualisation service by our in-house designers. Please call: 01752 690622 for more information.

| CYCLE STORAGE UNIT        | CODE |
|---------------------------|------|
| Single unit               | В    |
| Single unit with graphics | BG   |

Cycle Storage Unit 1205 H x 960 W x 1650mm D 85kg

Optional extras: Padlock cover bracket