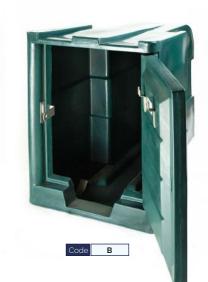

## Bykebin

The Bykebin is a secure and convenient way of storing bicycles at schools, universities, hospitals, parks, leisure centres and or the workplace. Can be interlocking with access from either side or bolted together in a line and is large enough to suit most bikes.

Cycle Storage Unit 1205 H x 960 W x 1650mm D 85kg

Optional extras: Padlock cover bracket

## **Key Features**

- Maintenance free
- Padlock and key
- Vandal resistant
- Internal hooks for personal effects
- Incorporates built-in floor
- Drainage holes
- Hygienic, easy to clean
- All metal work is stainless steel
- Supplied with ground fixing bolts