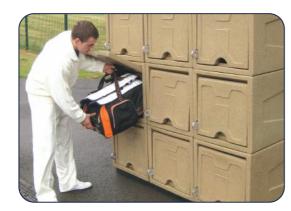

## Locker

Large and Jumbo Lockers are ideal for use in all types of environments including, hospitals, schools, colleges, universities, sports centres and many other industries which have a need for secure storage.

## Key Features

- Maintenance free
- Vandal resistant
- Made from recyclable plastic
- Hygienic, easy to clean
- Ready assembled

| Large locker | 550 H x 550 L x 700mm D 16kg  |
|--------------|-------------------------------|
| Jumbo locker | 550 H x 550 L x 1250mm D 22kg |