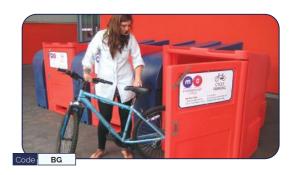

Bykebins can be supplied with an Advertising Panel. We offer a free computer visualisation service by our in-house designers. Please call: 01752 690622 for more information.

| CYCLE STORAGE UNIT        | CODE |
|---------------------------|------|
| Single unit               | В    |
| Single unit with graphics | BG   |

Cycle Storage Unit 1205 H x 960 W x 1650mm D 85kg

Optional extras: Padlock cover bracket