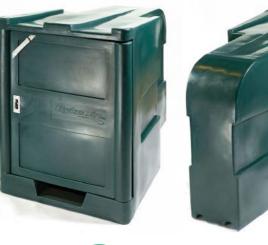

## Bykebin

The Bykebin is a secure and convenient way of storing bicycles at schools, universities, hospitals, parks, leisure centres and or the workplace. Can be interlocking with access from either side or bolted together in a line and is large enough to suit most bikes.

Cycle Storage Unit 1205 H x 960 W x 1650mm D 85kg

Optional extras: Padlock cover bracket

## **Key Features**

- Maintenance free
- Padlock and key
- Vandal resistant
- Internal hooks for personal effects
- Incorporates built-in floor
- Drainage holes
- Hygienic, easy to clean
- All metal work is stainless steel
- Supplied with ground fixing bolts