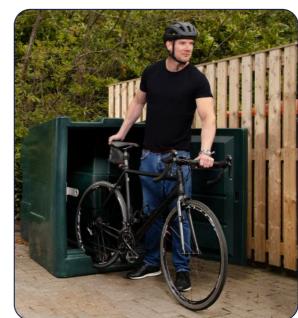

## Bykebin

The Bykebin is a secure and convenient way of storing bicycles at schools, universities, hospitals, parks, leisure centres and or the workplace. Can be interlocking with access from either side or bolted together in a line and is large enough to suit most bikes.

Cycle Storage Unit 1205 H x 960 W x 1650mm D 85kg

Optional extras: Padlock cover bracket