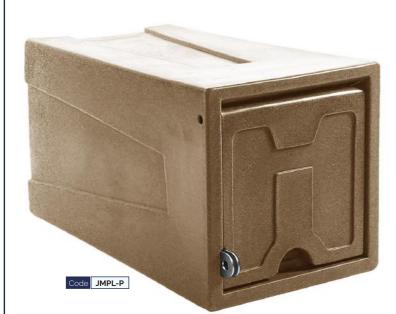

## Locker

Large and Jumbo Lockers are ideal for use in all types of environments including, hospitals, schools, colleges, universities, sports centres and many other industries which have a need for secure storage.

| JUMBO LOCKER WITH PADLOCK        | CODE   |
|----------------------------------|--------|
| Single jumbo locker with padlock | JMPL-P |
| 2 to 5                           | JMPL-P |
| 6 to 10                          | JMPL-P |
| 11 or more                       | JMPL-P |
| JUMBO LOCKER WITH KEYED HANDLE   |        |
| Single jumbo locker keyed handle | JMPL-K |
| 2 to 5                           | JMPL-K |
| 6 to 10                          | JMPL-K |
| 11 or more                       | JMPL-K |

The units can be supplied with either a padlock, or an integral keyed handle. Master keys are available with padlock only if required. Keyed handles can be supplied either 'keyed differently' or 'keyed alike' but not with master key.