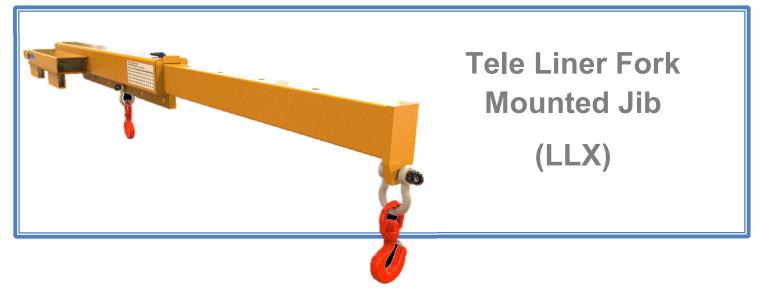

Tele-Liner jib offers a solutuion to the hadling of previously inaccessible loads. To fit; simply remove the attachment heel pin and drive the truck slowly forwards until the forks are fully sleeved. Then simply re-fit the heel pin behind the forks of the truck. Ensure the jib is fully secured before lifting commences.

Tele-Liner jibs are an inexpensive jib that gives longer reach capabilities for picking up products that are unpalletised or for handling motors, press tools etc, from normally inaccessible positions. Has the added feature of a mechanically extendable inner section of extra reach. Supplied with two hooks and shackles.