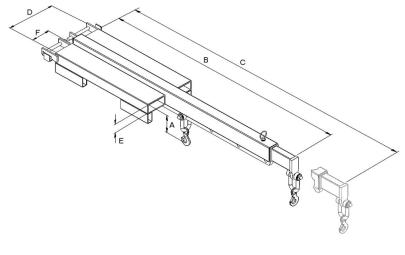

| Model Ref.     | Truck Capacity (kgs) | "A" Hook Height (mm) | "B" Closed Length (mm) | "C" Open Length (mm) | "D" Fork Spread (mm) | "F" Max Fork Width (mm) | "E" Max Fork Thickness (mm) |
|----------------|----------------------|----------------------|------------------------|----------------------|----------------------|-------------------------|-----------------------------|
| LLX 500-1.8    | 2000                 | 339                  | 2000mm                 | 3000                 | 385                  | 125                     | 50                          |
| LLX 500-1.8 BP | 2000                 | 339                  | 2000mm                 | 3000                 | 482                  | 180                     | 90                          |
| LLX 500-2.2    | 2500                 | 354                  | 2000mm                 | 3000                 | 385                  | 125                     | 50                          |
| LLX 500-2.2 BP | 2500                 | 354                  | 2000mm                 | 3000                 | 482                  | 180                     | 90                          |
| LLX 500-2.7    | 3000                 | 364                  | 2000mm                 | 3000                 | 520                  | 150                     | 50                          |
| LLX 500-2.7 BP | 3000                 | 364                  | 2000mm                 | 3000                 | 556                  | 180                     | 90                          |
| LLX 500-3.1    | 3500                 | 364                  | 2000mm                 | 3000                 | 520                  | 150                     | 50                          |
| LLX 500-3.1 BP | 3500                 | 364                  | 2000mm                 | 3000                 | 556                  | 180                     | 90                          |
| LLX 500-3.5    | 4000                 | 414                  | 2000mm                 | 3000                 | 520                  | 150                     | 50                          |
| LLX 500-3.5 BP | 4000                 | 414                  | 2000mm                 | 3000                 | 556                  | 180                     | 90                          |
| LLX 500-4.4    | 5000                 | 432                  | 2000mm                 | 3000                 | 530                  | 150                     | 50                          |
| LLX 500-4.4 BP | 5000                 | 432                  | 2000mm                 | 3000                 | 556                  | 180                     | 90                          |