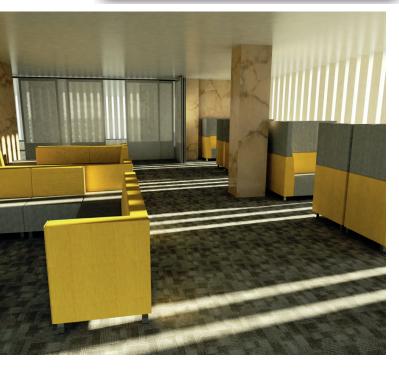

## Environments

- Reception areas
- 3rd space interiors
- Library and breakout zones
- Informal rest areas
- Education
- Healthcare