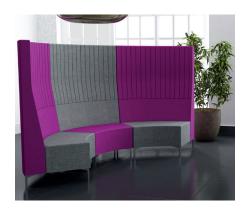

## About Kolbak

Kolbak is a comfortable and completely modular range, designed for maximum flexibility. With both high and low back options available and a range of straight and curved units, Kolbak can create private zones or open seating areas allowing third space and breakout areas to truly deliver on their potential.

As with all our soft seating, Kolbak is hand made at our factory in Thame by skilled craftsmen. Seats are traditionally made using solid FSC timber frames with webbing to provide not only a comfortable sit but a product that will last.

## Technical Data

- FSC compliant timber core
- Sprung traditional webbed seat
- Fully modular
- Pod solutions
- High or low back
- Straight and curved units
- Chrome or wood legs

- Optional bespoke fluting on fabric
- Power / data solutions
- LED / LCD screen compatible (POD)
- CAD blocks available to support layout configurations