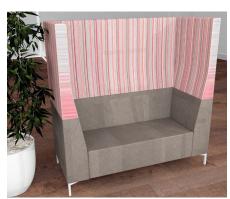

## About Kolbak

Kolbak is a comfortable and completely modular range, designed for maximum flexibility. With both high and low back options available and a range of straight and curved units, Kolbak can create private zones or open seating areas allowing third space and breakout areas to truly deliver on their potential.

As with all our soft seating, Kolbak is hand made at our factory in Thame by skilled craftsmen. Seats are traditionally made using solid FSC timber frames with webbing to provide not only a comfortable sit but a product that will last.

## Technical Data

- FSC compliant timber core
- Sprung traditional webbed seat
- Fully modular
- Pod solutions
- High or low back
- Straight and curved units
- Chrome or wood legs

- Optional bespoke fluting on fabric
- Power / data solutions
- LED / LCD screen compatible (POD)
- CAD blocks available to support layout configurations