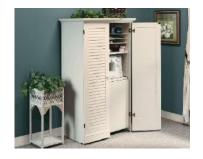

## **HIDEAWAY OFFICE / CRAFT STATION**

- Hideaway office / craft station in Antiqued
  White finish
- Louvre-detailed doors conceal office or craft supplies
- Centre shelf pulls down to create a table with drop leaf extension
  - Generous working area
  - Cubbyhole storage with six adjustable shelves
  - Lower slide-out shelf with metal runners and safety stops
    - Cord management
    - 360° all round finish