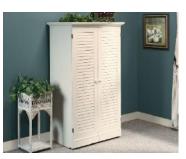

## **HIDEAWAY OFFICE / CRAFT STATION**

- Hideaway office / craft station in Antiqued
  White finish
- Louvre-detailed doors conceal office or craft supplies
- Centre shelf pulls down to create a table with drop leaf extension
  - Generous working area
  - Cubbyhole storage with six adjustable shelves
  - Lower slide-out shelf with metal runners and safety stops
    - Cord management
    - 360° all round finish