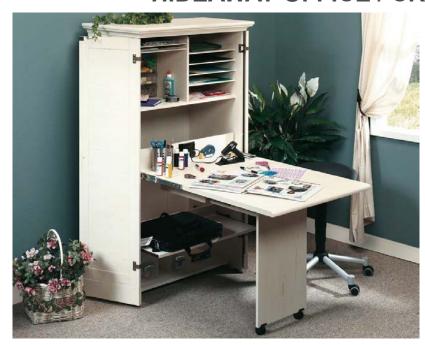

## **HIDEAWAY OFFICE / CRAFT STATION**

- Hideaway office / craft station in Antiqued
  White finish
- Louvre-detailed doors conceal office or craft supplies
- Centre shelf pulls down to create a table with drop leaf extension
  - Generous working area
  - Cubbyhole storage with six adjustable shelves
  - Lower slide-out shelf with metal runners and safety stops
    - Cord management
    - 360° all round finish