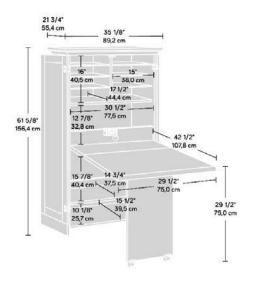

| Width                    | 89.2 cm   |
|--------------------------|-----------|
| Depth                    | 39.5 cm   |
| Height                   | 156.4 cm  |
| Carton Height – carton 1 | 183.5 cm  |
| - carton 2               | 171.8 cm  |
| Carton Width – carton 1  | 71.8 cm   |
| - carton 2               | 54 cm     |
| Carton Depth – carton 1  | 11.6 cm   |
| - carton 2               | 11 cm     |
| Box Volume               | 0.254 cbm |
| Weight (gross)           | 94.1 kg   |
|                          |           |