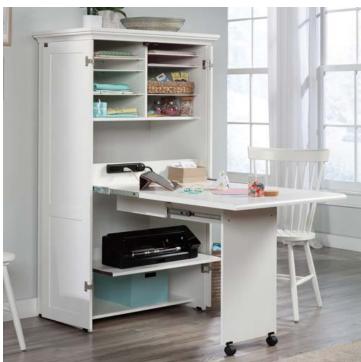

## HIDEWAY COTSWOLD OFFICE/CRAFT STATION

- Contemporary hideaway office / craft station in Soft
  White finish
  - · Double doors conceal office or craft supplies
  - Centre shelf pulls down to create a table with drop leaf extension
    - Generous working area
  - · Cubbyhole storage with six adjustable shelves
    - Lower slide-out shelf with metal runners and safety stops
      - Cord management
      - 360° all round finish
  - NB- this product includes an American 6-Gang extension as it is made in the USA. If purchasing this product, please discard this through your normal recycling and simply purchase a UK 6-Gang extension