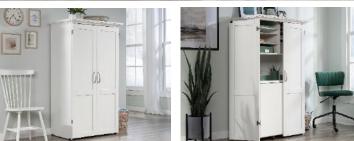

## HIDEWAY COTSWOLD OFFICE/CRAFT STATION

- Contemporary hideaway office / craft station in Soft
  White finish
  - · Double doors conceal office or craft supplies
  - Centre shelf pulls down to create a table with drop leaf extension
    - Generous working area
  - · Cubbyhole storage with six adjustable shelves
    - Lower slide-out shelf with metal runners and safety stops
      - Cord management
      - 360° all round finish
  - NB- this product includes an American 6-Gang extension as it is made in the USA. If purchasing this product, please discard this through your normal recycling and simply purchase a UK 6-Gang extension