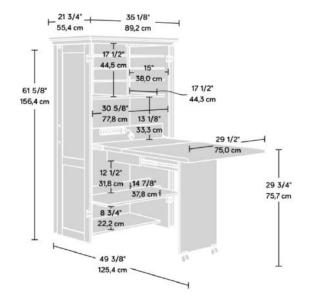

| Width                    | 89.2 cm   |
|--------------------------|-----------|
| Depth                    | 55.4 cm   |
| Height                   | 156.4 cm  |
| Carton Height – carton 1 | 13.3 cm   |
| - carton 2               | 13.3 cm   |
| Carton Width – carton 1  | 167.6 cm  |
| - carton 2               | 105.6 cm  |
| Carton Depth – carton 1  | 53.7 cm   |
| - carton 2               | 71.6 cm   |
| Box Volume               | 0.220 cbm |
| Weight (gross)           | 85.2 kg   |

N.B: All measurements are approximate