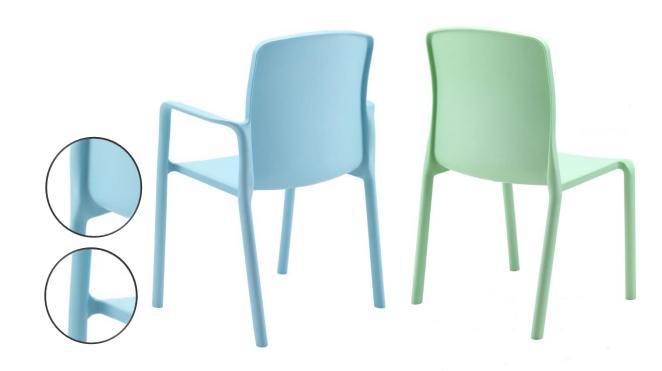

### Non-porous Dirt can't embed

Wipe clean
No dirt traps
No corners

Efficient
Reduced cleaning
times

"Without doubt the fastest and easiest chair to wipe clean"

**NHS Cleaner** 

# **Antimicrobial protection**

### between cleans

Kills MRSA E.Coli

Anti-fungal Inhibits growth

One piece
No join lines, tight
corners

"Stericore seating has demonstrated excellent antimicrobial activity against both S.Aureus & E.Coli bacteria."