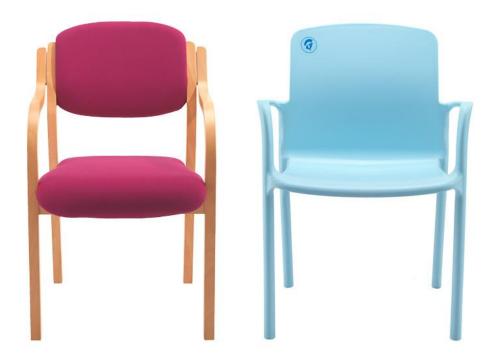

# **All round protection** multiple benefits

#### **Standard waiting room chair**

Ease of cleaning
Antimicrobial effectiveness
Antimicrobial coverage
Weight capacity
Part guarantee
Maintenance period

#### **Titan Healthcare chair**

Ease of cleaning
Antimicrobial effectiveness
Antimicrobial coverage
Weight capacity
Part guarantee
Maintenance period

**35% initial cost saving**, long term cost savings with no replacements required over a **10 year guarantee**. On antibacterial covered chairs.