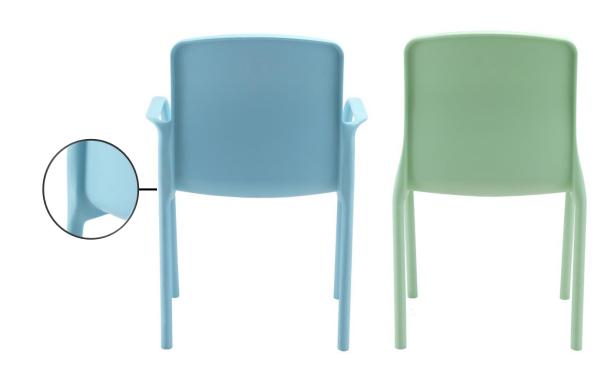

### Non-porous Dirt can't embed

Wipe clean
No dirt traps
No corners

Efficient
Reduced cleaning
times

"Without doubt the fastest and easiest chair to wipe clean"

**NHS Cleaner** 