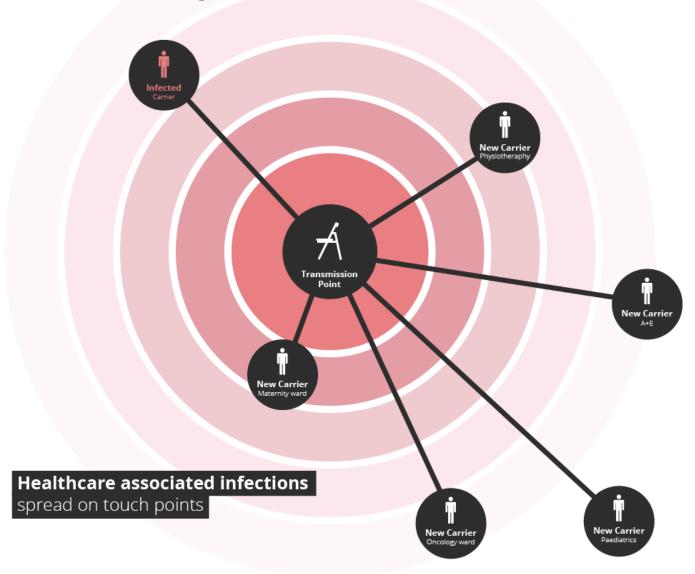

Available from Merlin Industrial Products - 01752 690622 - sales@mipl.uk

## **Touch points**

are transmission points



## **Furniture traps dirt**

## and harbours bacteria



# Easy clean, antimicrobial



# The easiest to clean chair in the world, by design



### Non-porous Dirt can't embed



Wipe clean
No dirt traps
No corners



Efficient
Reduced cleaning
times



"Without doubt the fastest and easiest chair to wipe clean"

**NHS Cleaner** 

# **Easy clean**

### increases bacterial removal



**Standard** Detergents



**Extreme**Actichlor
Tristle Fuse



**Deep Clean** Steam clean



"They're easy to clean and easy to move around."

Beth, BRI children's hospital, Sister

# **Antimicrobial protection**

### between cleans



Kills MRSA E.Coli



Anti-fungal Inhibits growth



One piece
No join lines, tight
corners



"Stericore seating has demonstrated excellent antimicrobial activity against both