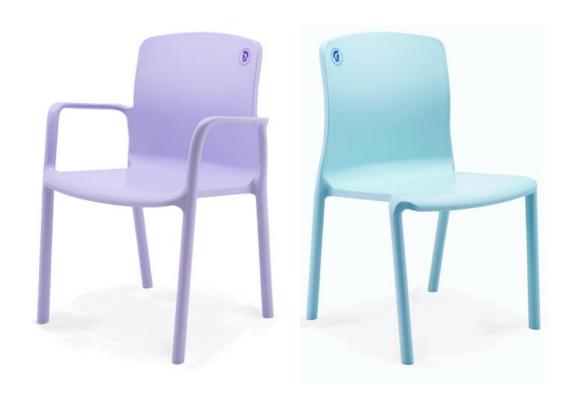

# The easiest to clean chair in the world, by design

### Non-porous Dirt can't embed

Wipe clean
No dirt traps
No corners

Efficient
Reduced cleaning
times

"Without doubt the fastest and easiest chair to wipe clean"

**NHS Cleaner** 

# **Easy clean**