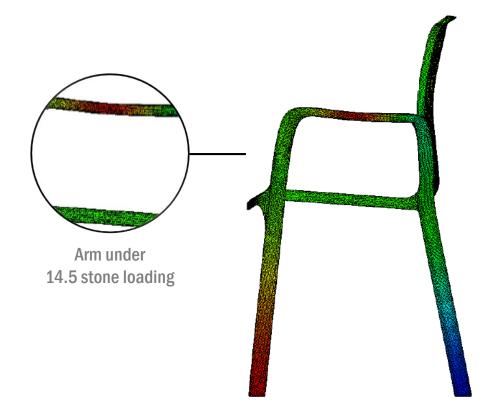

# **Ultra strong** strength and stability

#### Strength

Up to 25 stone capacity

#### **Stability**

Wide stable base

The one piece design reduces the risk of the product breaking **under extreme abuse.** 