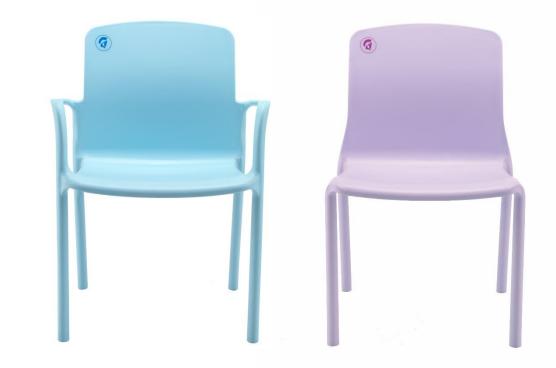

# **Antimicrobial protection**

### between cleans

Kills MRSA E.Coli

Anti-fungal Inhibits growth

One piece
No join lines, tight
corners

"Stericore seating has demonstrated excellent antimicrobial activity against both S.Aureus & E.Coli bacteria."