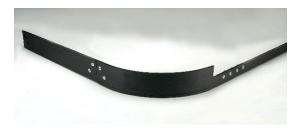

### PRODUCT

Guide Rail systems are used to control forklift truck movement in racking environments whilst maximising the travel speeds possible. They are commonly used where space is at a premium and gangway widths need to be minimised to suit.

DESIGN

- Standard low profile rail from 50 x 50 x 8 RSA.
- Standard high profile rail from 100 x 75 x 10 RSA.
- 150 x 75 x 10 & 150 x 75 x 12 RSA also available as standard.