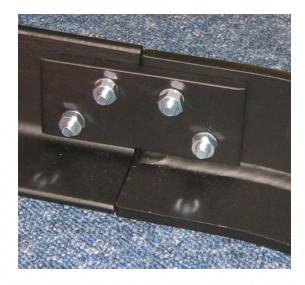

# FEATURES & BENEFITS

Manufactured within the UK, our system features:

- Standard section sizes designed to suit particular forklift trucks.
- Standard modular lengths to help build precise layout requirements.
- Options of painted or galvanised finishes.
- Pre-drilled holes, designed to suit a range of suitable floor fixings.
- Fully prepared steel for speedy installation.
- A range of available lead-in components to aid easy entry to aisles.
- Fish plate joints enable easy site assembly.