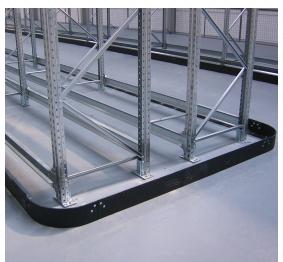

### PRODUCT

Guide Rail systems are used to control forklift truck movement in racking environments whilst maximising the travel speeds possible. They are commonly used where space is at a premium and gangway widths need to be minimised to suit.