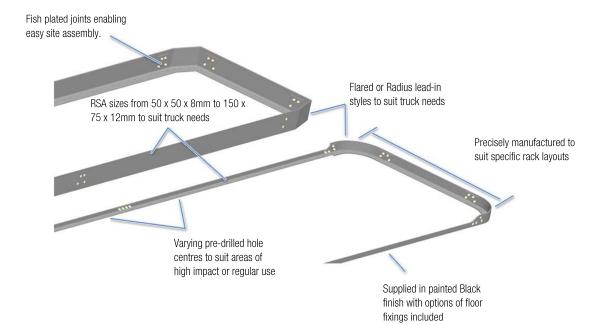

# FEATURES & BENEFITS

Manufactured within the UK, our system features:

- Standard section sizes designed to suit particular forklift trucks.
- Standard modular lengths to help build precise layout requirements.
- Options of painted or galvanised finishes.
- Pre-drilled holes, designed to suit a range of suitable floor fixings.
- Fully prepared steel for speedy installation.
- A range of available lead-in components to aid easy entry to aisles.
- Fish plate joints enable easy site assembly.

DESIGN

- Standard low profile rail from 50 x 50 x 8 RSA.
- Standard high profile rail from 100 x 75 x 10 RSA.
- 150 x 75 x 10 & 150 x 75 x 12 RSA also available as standard.