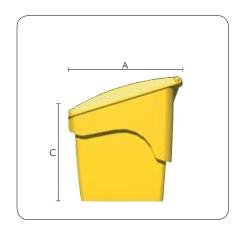

# Dimensions & Weights

|       | Α      | В      | С      | D       |
|-------|--------|--------|--------|---------|
| SMALL | 541 mm | 624 mm | 450 mm | 1110 mm |
| LARGE | 755 mm | 807 mm | 540 mm | 1380 mm |