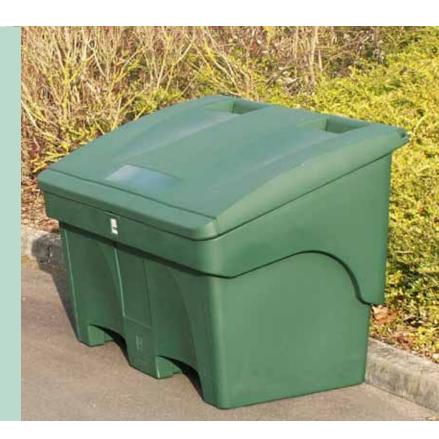

## **LEAFIELD** Grit Salt Sand Bins

A high performance plastic moulded grit salt bin, combining modern styling, a generous capacity and functionality in equal measure.

- Moulded in grit salt sign
- Personalisation label recess
- Generous capacity
- Gold banding option available
- Strong glass fibre hinge rod
- Designed to be compatible with forklifts, for easy manoeuvrability.

## **Popular Uses**

Leafield Grit Salt bin is robust enough to be used in a variety of situations. The double skinned lid moulding stops deformation if weight is placed on the top of the grit bin.