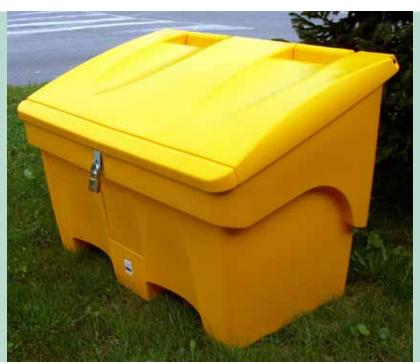

## **LEAFIELD** Grit Salt Sand Bins

A high performance plastic moulded grit salt bin, combining modern styling, a generous capacity and functionality in equal measure.

- Moulded in grit salt sign
- Personalisation label recess
- Generous capacity
- Gold banding option available
- Strong glass fibre hinge rod
- Designed to be compatible with forklifts, for easy manoeuvrability.





\* Shows optional hasp & staple (padlock not included)

## **Popular Uses**

Leafield Grit Salt bin is robust enough to be used in a variety of situations. The double skinned lid moulding stops deformation if weight is placed on the top of the grit bin.

## Models

- Small Grit Bin (200 Litres)
- Large Grit Bin (400 Litres)

#### Material

UV stabilised medium density polyethelene (MDPE).





## **Materials**

- Hasp and staple lock option
- Double skin perimeter lid for improved rigidity
- Robust rib structure for added strength and wear resistance in base
- 180°, 60% nest for a stable stack during summer months
- Double skin lip and rim structure to improve load bearing properties
- Can be stacked up to 5 high







# Dimensions & Weights

|       | Α      | В      | С      | D