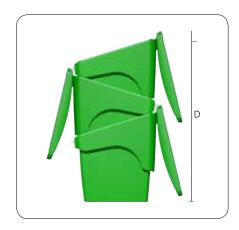

## **Materials**

- Hasp and staple lock option
- Double skin perimeter lid for improved rigidity
- Robust rib structure for added strength and wear resistance in base
- 180°, 60% nest for a stable stack during summer months
- Double skin lip and rim structure to improve load bearing properties
- Can be stacked up to 5 high

# Dimensions & Weights

|       | Α      | В      | С      | D       |
|-------|--------|--------|--------|---------|
| SMALL | 541 mm | 624 mm | 450 mm | 1110 mm |
| LARGE | 755 mm | 807 mm | 540 mm | 1380 mm |