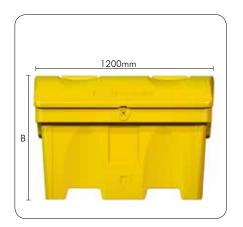

# Dimensions & Weights

|       | Α      | В      | С      | D       |
|-------|--------|--------|--------|---------|
| SMALL | 541 mm | 624 mm | 450 mm | 1110 mm |
| LARGE | 755 mm | 807 mm | 540 mm | 1380 mm |