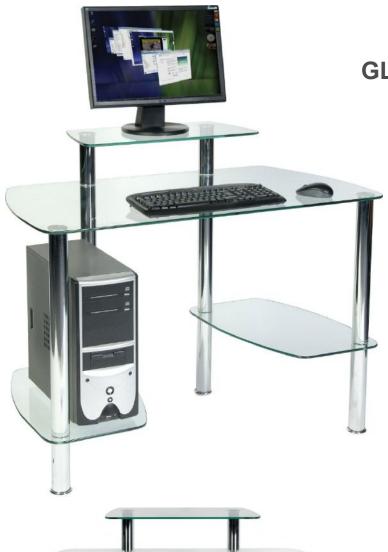

## **FURNITURE**

•Modern clear glass workstation

•Tempered clear glass

•CPU and storage shelf

•Raised flat screen monitor shelf

Stylish chrome frame

•Requires easy self assembly

| Worktop Width (max) | 109 cm     |
|---------------------|------------|
| Worktop Depth       | 59 cm      |
| Worktop Height      | 76 cm      |
| Carton Depth        | 116 cm     |
| Carton Width        | 64 cm      |
| Carton Height       | 10 cm      |
| Box Volume          | 0.0723 cbm |
| Net Weight          | 29 kg      |
| Gross Weight        | 30 kg      |
|                     |            |