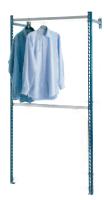

# **Just Garment Hanging**

**Double Sided** 

Single Sided

Simple beam and upright storage system makes it ideal for retail, stockrooms, laundry operations and workplace clothing storage.

- Choice of double sided or single sided wall perimeter rails.
- Rails easily adjusted to accommodate changing stock requirements.

### Single Sided Perimeter Bay

Contains uprights, rails, locking clips and fixing brackets.

|               | 1980 HIGH - 2 HANGING LEVELS | 2400 HIGH - 2 HANGING LEVELS | 3000 HIGH - 3 HANGING LEVELS |
|---------------|------------------------------|------------------------------|------------------------------|
| Width x Depth | Order Code                   | Order Code                   | Order Code                   |
| 1000 x 300 mm | SX095GU                      | SX098GU                      | SX150GU                      |
| 1200 x 300 mm | SX096 GU                     | SX099 GU                     | SX151 GU                     |