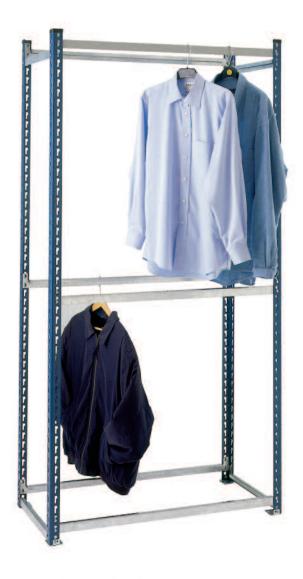

# **Just Garment Hanging**

**Double Sided** 

Single Sided

Simple beam and upright storage system makes it ideal for retail, stockrooms, laundry operations and workplace clothing storage.

- Choice of double sided or single sided wall perimeter rails.
- Rails easily adjusted to accommodate changing stock requirements.

- Optional shelf available for double sided bays to provide further versatility.
- Uprights available in a choice of 4 colours.

## **Double Sided Bay**

Contains uprights, rails and locking clips.

| 1980 HIGH - 2 HANGING LEVELS | 2400 HIGH - 2 HANGING LEVELS | 3000 HIGH - 3 HANGING LEVELS

| Width x Depth   | Order Code | Order Code | Order Code |
|-----------------|------------|------------|------------|
| 1000 x 300 mm   | SX086GU    | SX089GU    | SX092GU    |
| 1200 x 300 mm   | SX087GU    | SX090GU    | SX093GU    |
| 1500 x 300 mm   | SX088GU    | SX091GU    | SX094GU    |
| INSERT COLOUR C | ODE HERE   | A          |            |