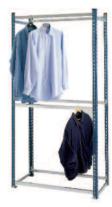

# **Just Garment Hanging**

**Double Sided** 

Single Sided

Simple beam and upright storage system makes it ideal for retail, stockrooms, laundry operations and workplace clothing storage.

- Choice of double sided or single sided wall perimeter rails.
- Rails easily adjusted to accommodate changing stock requirements.

## **Double Sided Bay**

Contains uprights, rails and locking clips.

| 1980 HIGH - 2 HANGING LEVELS | 2400 HIGH - 2 HANGING LEVELS | 3000 HIGH - 3 HANGING LEVELS

| Width x Depth   | Order Code | Order Code | Order Code |
|-----------------|------------|------------|------------|
| 1000 x 300 mm   | SX086GU    | SX089GU    | SX092GU    |
| 1200 x 300 mm   | SX087GU    | SX090GU    | SX093GU    |
| 1500 x 300 mm   | SX088GU    | SX091GU    | SX094GU    |
| INSERT COLOUR C | ODE HERE   | A          |            |