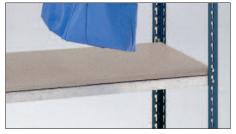

### **Optional Shelf**

Chipboard shelf for double sided bays. Two beams, chipboard and locking clips.

| Width x Depth | Order Code |
|---------------|------------|
| 1000 x 600 mm | SX186      |
| 1200 x 600 mm | SX187      |
| 1500 x 900 mm | SX188      |