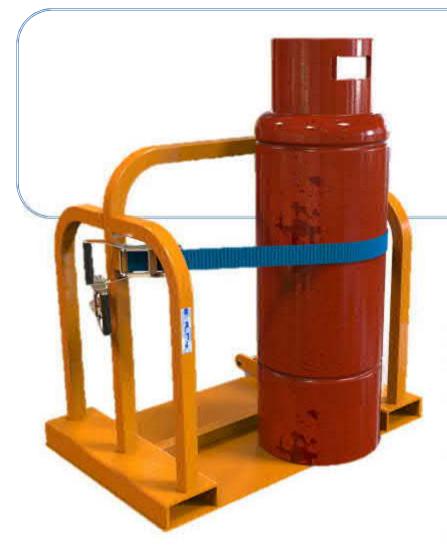

## Gas Bottle Handler (GCH-Multi)

This Mutli-cylinder Gas Bottle handler is designed to safely allow has cylinders to be transported using a fork lift truck. Eliminate the need for manual handling. The unit is supplied with fork pockets to enable quick and simple fitment to the truck. Webbing and ratchet straps can be tensioned to the required size to ensure the gas cylnders are secured.