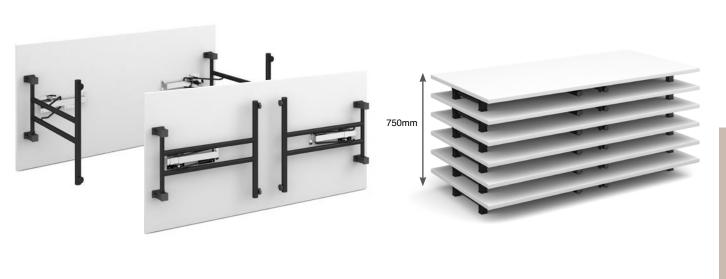

down and roll away until needed again.



# Stocked Top Finishes







Frame Finishes



#### Rectangular Fliptop Tables



### Semi-Circular Fliptop Table



#### Fliptop Tilting Underframe



Oak (O)

White (WH)

Beech (B)

# Straight Leg

Straight folding leg tables combine simplistic good looks with versatility and are ideal for use in meeting rooms, conference suites and exhibitions. A click button mechanism on the underside of the table means the folding frame, available in different finish options, can be folded neatly within the footprint of the table top, offering easy manoeuvrability and convenient storage.



# Stocked Top Finishes







### Frame Finishes









### Rectangular Folding Leg Tables



## Semi-Circular Folding Leg Table



#### Straight Folding Legs Storage