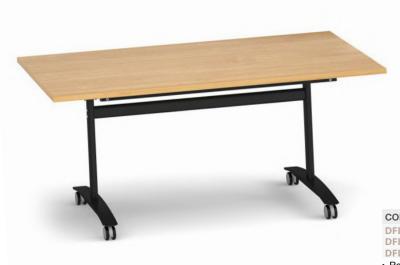

# Fliptop

Fliptop tables are an excellent choice for conference, office, meeting and training facilities with the ability to quickly and easily configure a room. Incorporating a simple, thumb wheel release mechanism, the fliptop table frames provide a reliable, cost-effective and space saving solution within all workplace environments. Then you can simply fold down and roll away until needed again.

#### Rectangular Fliptop Tables