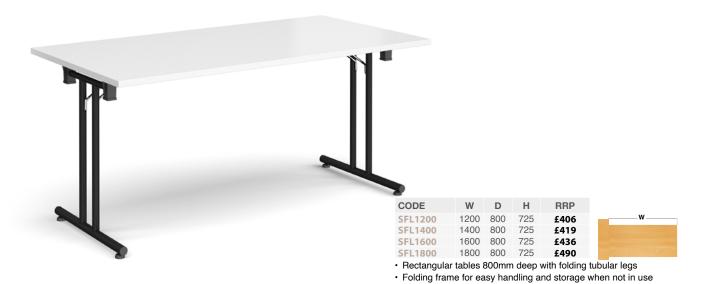

saving solution within all workplace environments. Then you can simply fold down and roll away until needed again.



# Stocked Top Finishes







Frame Finishes



#### Rectangular Fliptop Tables



### Semi-Circular Fliptop Table



#### Fliptop Tilting Underframe



Oak (O)

White (WH)

Beech (B)

# Straight Leg

Straight folding leg tables combine simplistic good looks with versatility and are ideal for use in meeting rooms, conference suites and exhibitions. A click button mechanism on the underside of the table means the folding frame, available in different finish options, can be folded neatly within the footprint of the table top, offering easy manoeuvrability and convenient storage.



# Stocked Top Finishes







### Frame Finishes









### Rectangular Folding Leg Tables



## Semi-Circular Folding Leg Table



#### Straight Folding Legs Storage