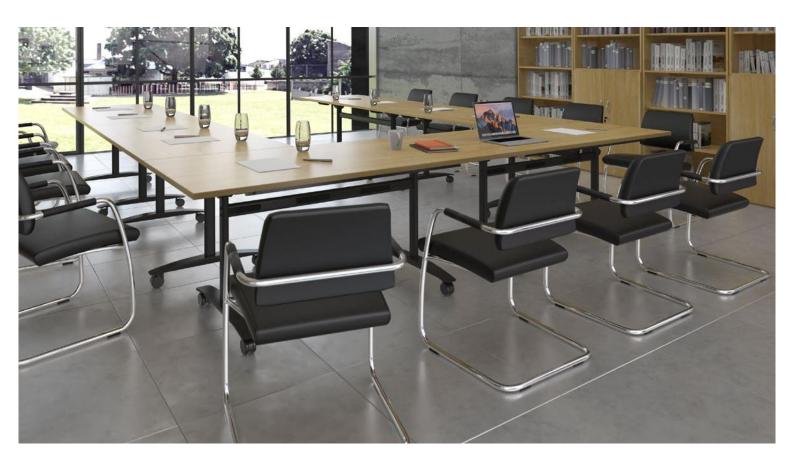

# Deluxe Fliptop

Our deluxe fliptop tables allow you to create dynamic spaces for people to easily meet and collaborate. The full tilting underframe and user friendly, pivoted release mechanism ensures a smooth, controlled flipping action, with heavy duty castors that lock securely into place when tables are in use, and allow for easy manoeuvrability when the fliptop tables are nested together for convenient storage.

# Fliptop

Fliptop tables are an excellent choice for conference, office, meeting and training facilities with the ability to quickly and easily configure a room. Incorporating a simple, thumb wheel release mechanism, the fliptop table frames provide a reliable, cost-effective and space saving solution within all workplace environments. Then you can simply fold down and roll away until needed again.