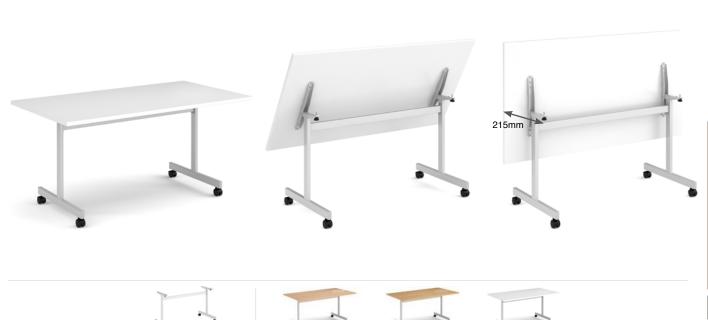

# Deluxe Fliptop

Our deluxe fliptop tables allow you to create dynamic spaces for people to easily meet and collaborate. The full tilting underframe and user friendly, pivoted release mechanism ensures a smooth, controlled flipping action, with heavy duty castors that lock securely into place when tables are in use, and allow for easy manoeuvrability when the fliptop tables are nested together for convenient storage.

# Fliptop

Fliptop tables are an excellent choice for conference, office, meeting and training facilities with the ability to quickly and easily configure a room. Incorporating a simple, thumb wheel release mechanism, the fliptop table frames provide a reliable, cost-effective and space saving solution within all workplace environments. Then you can simply fold down and roll away until needed again.