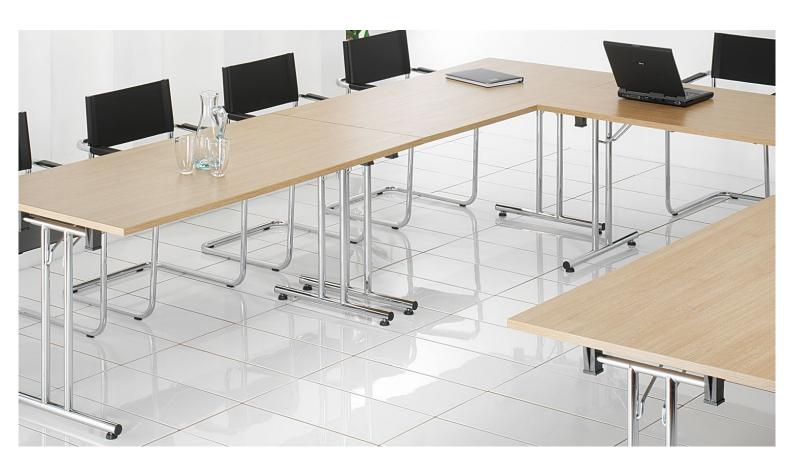

# Straight Leg

Straight folding leg tables combine simplistic good looks with versatility and are ideal for use in meeting rooms, conference suites and exhibitions. A click button mechanism on the underside of the table means the folding frame, available in different finish options, can be folded neatly within the footprint of the table top, offering easy manoeuvrability and convenient storage.