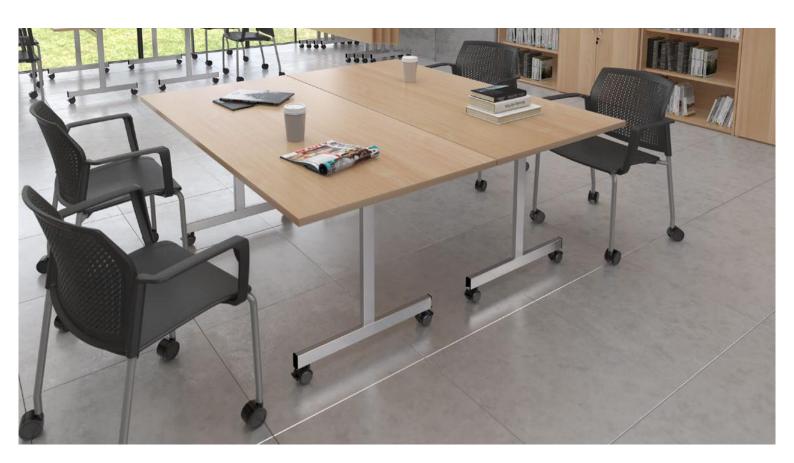

# Fliptop

Fliptop tables are an excellent choice for conference, office, meeting and training facilities with the ability to quickly and easily configure a room. Incorporating a simple, thumb wheel release mechanism, the fliptop table frames provide a reliable, cost-effective and space saving solution within all workplace environments. Then you can simply fold down and roll away until needed again.

#### Fliptop Tilting Underframe

Oak (O)

White (WH)

Beech (B)