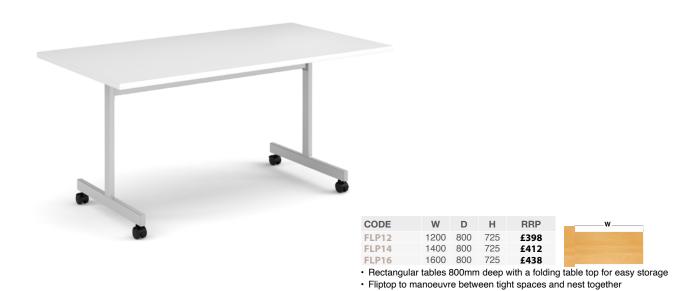

# Fliptop

Fliptop tables are an excellent choice for conference, office, meeting and training facilities with the ability to quickly and easily configure a room. Incorporating a simple, thumb wheel release mechanism, the fliptop table frames provide a reliable, cost-effective and space saving solution within all workplace environments. Then you can simply fold down and roll away until needed again.

#### Rectangular Fliptop Tables