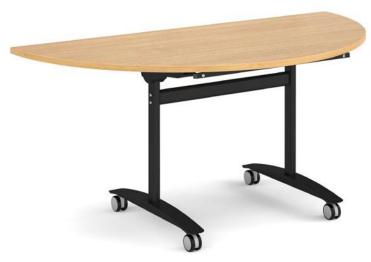

#### Semi-Circular Deluxe Fliptop Table

| CODE  | W    | D   | Н   | RRP  |
|-------|------|-----|-----|------|
| DFLPS | 1600 | 800 | 725 | £771 |

- Semi-circular tables 800mm deep with a tilting frame for easy storage
- · Modular tables for multiple configurations with lockable castors

### Semi-Circular Fliptop Table