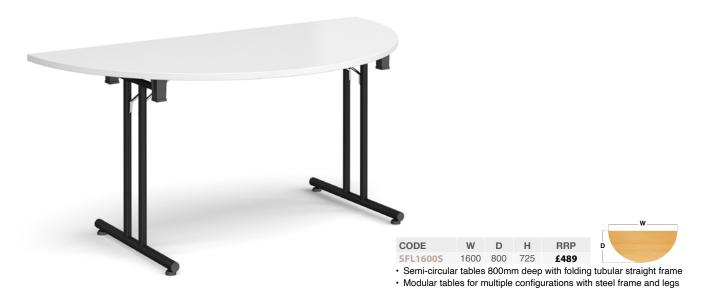

environments. Then you can simply fold down and roll away until needed again.



# Stocked Top Finishes







Frame Finishes



#### Rectangular Fliptop Tables



### Semi-Circular Fliptop Table



#### Fliptop Tilting Underframe



Oak (O)

White (WH)

Beech (B)

# Straight Leg

Straight folding leg tables combine simplistic good looks with versatility and are ideal for use in meeting rooms, conference suites and exhibitions. A click button mechanism on the underside of the table means the folding frame, available in different finish options, can be folded neatly within the footprint of the table top, offering easy manoeuvrability and convenient storage.



# Stocked Top Finishes







### Frame Finishes









### Rectangular Folding Leg Tables



## Semi-Circular Folding Leg Table



#### Straight Folding Legs Storage