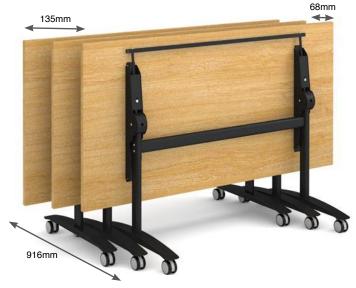

#### Nesting Deluxe Fliptop Tables

# Fliptop

Fliptop tables are an excellent choice for conference, office, meeting and training facilities with the ability to quickly and easily configure a room. Incorporating a simple, thumb wheel release mechanism, the fliptop table frames provide a reliable, cost-effective and space saving solution within all workplace environments. Then you can simply fold down and roll away until needed again.