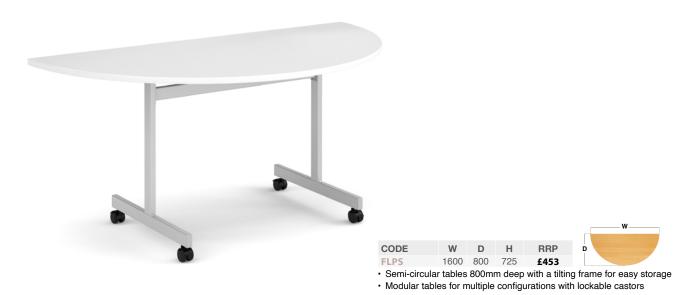

| RRP  |
|-------|------|-----|-----|------|
| DFLPS | 1600 | 800 | 725 | £771 |



- Semi-circular tables 800mm deep with a tilting frame for easy storage
- · Modular tables for multiple configurations with lockable castors

#### Nesting Deluxe Fliptop Tables















# Fliptop

Fliptop tables are an excellent choice for conference, office, meeting and training facilities with the ability to quickly and easily configure a room. Incorporating a simple, thumb wheel release mechanism, the fliptop table frames provide a reliable, cost-effective and space saving solution within all workplace environments. Then you can simply fold down and roll away until needed again.



# Stocked Top Finishes







Frame Finishes



#### Rectangular Fliptop Tables



### Semi-Circular Fliptop Table



#### Fliptop Tilting Underframe



Oak (O)

White (WH)

Beech (B)

# Straight Leg

Straight folding leg tables combine simplistic good looks with versatility and are ideal for use in meeting rooms, conference suites and exhibitions. A click button mechanism on the underside of the table means the folding frame, available in different finish options, can be folded neatly within the footprint of the table top, offering easy manoeuvrability and convenient storage.



# Stocked Top Finishes







### Frame Finishes









### Rectangular Folding Leg Tables



## Semi-Circular Folding Leg Table



#### Straight Folding Legs Storage