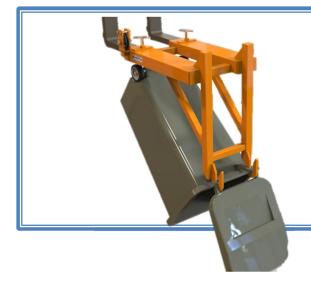

## Fork Mounted Wheelie Bin Handler (FM-WBH)

This Small Wheelie Bin Handlers is designed to handle 90-240 litre wheelie bins with a free swinging lid and rear lifting handles. Operation can be carried out remotely without ever leaving the truck.

To fit to the truck, drive the forks into the fork pockets until fully engaged, wrap the 'Retaining Chain' around the carriage of the truck and hook back onto itself to prevent the attachment from sliding off the forks when in use.

Position the Ratchet onto the Cab of the truck and tighten the clamp until it is firmly gripped in place. Ensure the Ratchet Handle is on the outside of the cab.

| Model Ref. | Capacity | Weight | C of G | Load Centre |
|------------|----------|--------|--------|-------------|
| FM-WBH     | 200kgs   | 65kgs  | 471mm  | 862mm       |