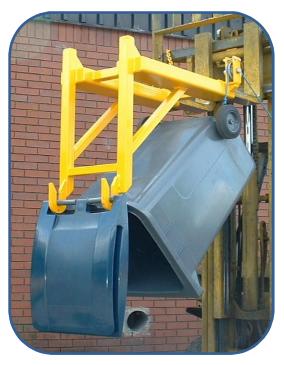

## Fork Mounted Wheelie Bin Handler (FM-WBH)

This Small Wheelie Bin Handlers is designed to handle 90-240 litre wheelie bins with a free swinging lid and rear lifting handles. Operation can be carried out remotely without ever leaving the truck.