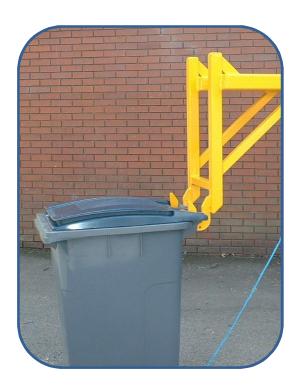

## Fork Mounted Wheelie Bin Handler (FM-WBH)

This Small Wheelie Bin Handlers is designed to handle 90-240 litre wheelie bins with a free swinging lid and rear lifting handles. Operation can be carried out remotely without ever leaving the truck.