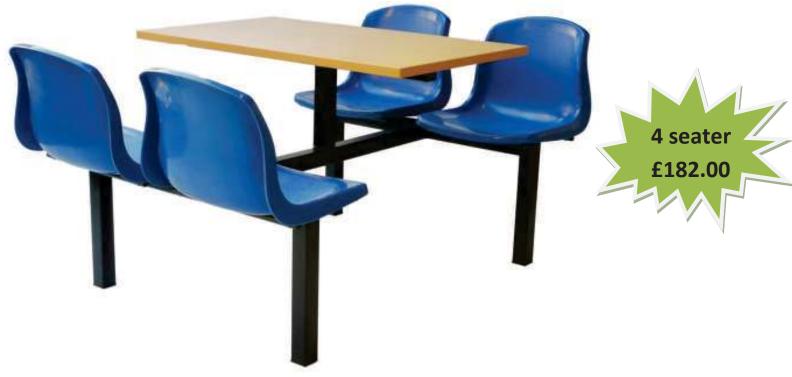

## Mixbury Fast Food Unit

polypropylene seat shells in 8 colours - Black, Blue, Green, Red, Yellow, Brown,

**Charcoal and Burgundy** 

- MFC Top in Beech, Grey or White
- Frames colour: Silver/Black epc

## Prices:

2 seater - £136.50

4 seater (Single or Double Access) - £182.00

6 seater (Single or Double Access) - £225.80

Delivery: free for over 4 units otherwise £60.00 carriage charge

0845 124 9955 Telephone 0845 125 9955 Fax sales@mipl.org.uk E-mail www.merlin-industrial.co.uk Website Address Lee Mill Industrial Estate Ivybridge, DEVON United Kingdom Company Number 2906480