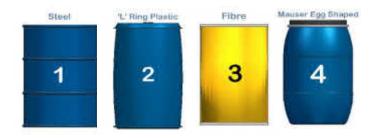

| Note: Lost Loa | d Centre measure | d from tip of forks |
|----------------|------------------|---------------------|
|----------------|------------------|---------------------|

| Model Ref. | Capacity | No. of Drums | Drum Types    | "A" Load Ctr | "B" Fork Spread | "C" Fork Width | "D" Fork Thickness |
|------------|----------|--------------|---------------|--------------|-----------------|----------------|--------------------|
| FDH-1      | 500kgs   | 1            | 1             | 1110mm       | 560mm           | 140mm          | 50mm               |
| FDH-1-HD   | 1000kgs  | 1            | 1             | 1120mm       | 560mm           | 140mm          | 50mm               |
| FDH-1-110  | 250kgs   | 1            | 1 (110 Litre) | 1000mm       | 450mm           | 140mm          | 50mm               |
| FDH-2      | 1000kgs  | 2            | 1             | 1110mm       | 880mm           | 140mm          | 50mm               |
| FDHU-1     | 500kgs   | 1            | 1 & 2         | 1110mm       | 560mm           | 140mm          | 50mm               |
| FDHU-2     | 1000kgs  | 2            | 1 & 2         | 1110mm       | 880mm           | 140mm          | 50mm               |