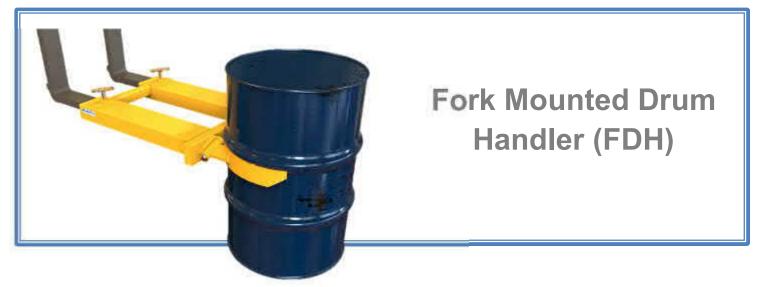

Fork Mounted Drum Handlers are the entry level drum grab designed solely for handling steel drums with rolling hoops. Ideal for low to medium volume movement of drums around the factory or store. Fully automatic operation.

The drum handler has a fully automatic action. The attachment has two curved arms which hinge at one end. To lift a drum, approach it with the clamp arms horizontal and postioned halfway up the drum, between two rolling hoops. When the arms contact the drum they will open automatically, falling back around the drum as you proceed forwards. When the attachment is raised the arms will grip the drum tightly under the upper rolling hoop.