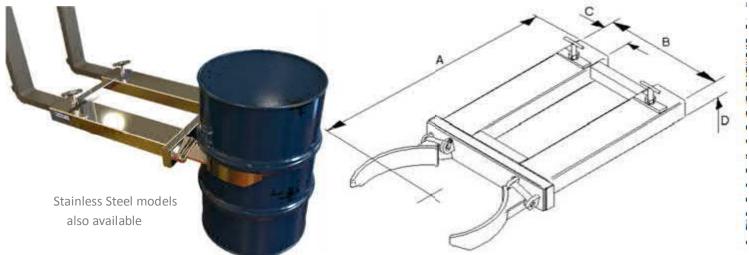

The drum handler has a fully automatic action. The attachment has two curved arms which hinge at one end. To lift a drum, approach it with the clamp arms horizontal and postioned halfway up the drum, between two rolling hoops. When the arms contact the drum they will open automatically, falling back around the drum as you proceed forwards. When the attachment is raised the arms will grip the drum tightly under the upper rolling hoop.

| Note: Lost Loa | d Centre measure | d from tip of forks |
|----------------|------------------|---------------------|
|----------------|------------------|---------------------|

| Model Ref. | Capacity | No. of Drums | Drum Types    | "A" Load Ctr | "B" Fork Spread | "C" Fork Width | "D" Fork Thickness |
|------------|----------|--------------|---------------|--------------|-----------------|----------------|--------------------|
| FDH-1      | 500kgs   | 1            | 1             | 1110mm       | 560mm           | 140mm          | 50mm               |
| FDH-1-HD   | 1000kgs  | 1            | 1             | 1120mm       | 560mm           | 140mm          | 50mm               |
| FDH-1-110  | 250kgs   | 1            | 1 (110 Litre) | 1000mm       | 450mm           | 140mm          | 50mm               |
| FDH-2      | 1000kgs  | 2            | 1             | 1110mm       | 880mm           | 140mm          | 50mm               |
| FDHU-1     | 500kgs   | 1            | 1 & 2         | 1110mm       | 560mm           | 140mm          | 50mm               |
| FDHU-2     | 1000kgs  | 2            | 1 & 2         | 1110mm       | 880mm           | 140mm          | 50mm               |

| Model Ref. | Weight | CofG  | Lost Load Centre |
|------------|--------|-------|------------------|
| FDH-1      | 43kgs  | 554mm | 130mm            |
| FDH-1-HD   | 58kgs  | 558mm | 140mm            |
| FDH-1-110  | 40kgs  | 549mm | 130mm            |
| FDH-2      | 60kgs  | 636mm | 130mm            |
| FDHU-1     | 49kgs  | 582mm | 130mm            |
| FDHU-2     | 73kgs  | 669mm | 130mm            |