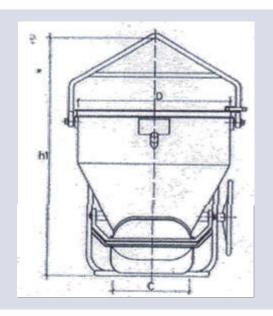

Ideal for transporting cement, mortar or concrete around construction sites. Made from a heavy duty construction.

| Model Ref. | Volume | Weight | А     | В     | С     | D      | h      | h1     | Length | Width  | Height |
|------------|--------|--------|-------|-------|-------|--------|--------|--------|--------|--------|--------|
| FCH-50CS   | 0.50m³ | 188Kg  | 650mm | 300mm | 500mm | 1000mm | 1340mm | 1815mm | 995mm  | 1160mm | 1275mm |
| FCH-80CS   | 0.80m³ | 321Kg  | 800mm | 350mm | 700mm | 1300mm | 1290mm | 1940mm | 1270mm | 1510mm | 1230mm |