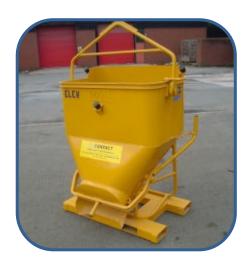

> Call 0844 963 2197 Fax 0844 963 2198 Call +0044 1752 690622 Fax +0044 1752 698696

www.merlin-industrial.co.uk

This attachment is designed for the transfer and discharge of cement mortar, concrete or other granular material around construction/building sites. The contents can be poured in a controlled manner. The design also allows partial discharge. The cement hopper can be lifted by either a crane or by a forklift truck using the 3 way entry base.

Ideal for transporting cement, mortar or concrete around construction sites. Made from a heavy duty construction.

| Model Ref. | Volume | Weight | А     | В     | С     | D      | h      | h1     | Length | Width  | Height |
|------------|--------|--------|-------|-------|-------|--------|--------|--------|--------|--------|--------|
| FCH-50CS   | 0.50m³ | 188Kg  | 650mm | 300mm | 500mm | 1000mm | 1340mm | 1815mm | 995mm  | 1160mm | 1275mm |
| FCH-80CS   | 0.80m³ | 321Kg  | 800mm | 350mm | 700mm | 1300mm | 1290mm | 1940mm | 1270mm | 1510mm | 1230mm |