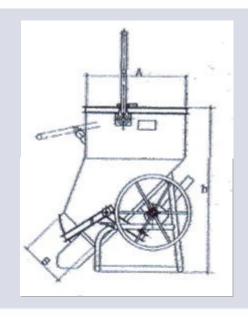

Ideal for transporting cement, mortar or concrete around construction sites. Made from a heavy duty construction.

| Model Ref. | Volume | Weight | А     | В     | С     | D      | h      | h1     | Length | Width  | Height |
|------------|--------|--------|-------|-------|-------|--------|--------|--------|--------|--------|--------|
| FCH-50CS   | 0.50m³ | 188Kg  | 650mm | 300mm | 500mm | 1000mm | 1340mm | 1815mm | 995mm  | 1160mm | 1275mm |
| FCH-80CS   | 0.80m³ | 321Kg  | 800mm | 350mm | 700mm | 1300mm | 1290mm | 1940mm | 1270mm | 1510mm | 1230mm |