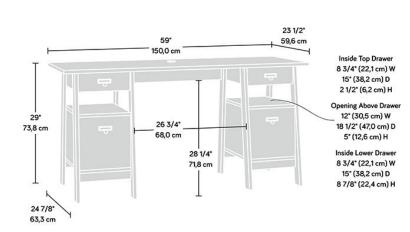

Two storage drawers with safety stops

Cable port for tidiness

360 degree all round finish (can be

freestanding)

Quick and easy assembly with patented T-lock
drawer system

| Width          | 150 cm    |
|----------------|-----------|
| Depth          | 59.6 cm   |
| Height         | 73.8 cm   |
| Carton Height  | 164.2 cm  |
| Carton Width   | 63.7 cm   |
| Carton Depth   | 11.6 cm   |
| Box Volume     | 0.121 cbm |
| Weight (gross) | 56.9 kg   |