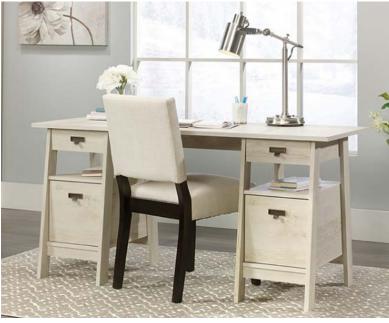

## EXECUTIVE TRESTLE DESK CHALKED CHESTNUT

Trestle style executive desk in Chalked

Chestnut finish

Spacious work area

Stylish brass effect metal handles

Two filing drawers with full extension slides for

letter-sized hanging files

Two storage drawers with safety stops

Cable port for tidiness

360 degree all round finish (can be

freestanding)

Quick and easy assembly with patented T-lock
drawer system

| Width          | 150 cm    |
|----------------|-----------|
| Depth          | 59.6 cm   |
| Height         | 73.8 cm   |
| Carton Height  | 164.2 cm  |
| Carton Width   | 63.7 cm   |
| Carton Depth   | 11.6 cm   |
| Box Volume     | 0.121 cbm |
| Weight (gross) | 56.9 kg   |