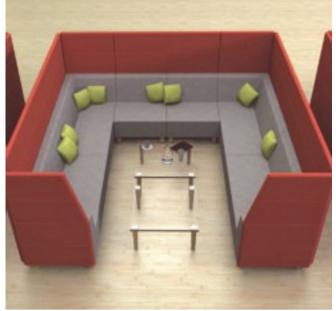

## **Elements Plus**

Element Plus offers retro fitted acoustic panels to create more private areas in open spaces. The panels are connected with zips which makes it easy to install and reconfigure.

Clever sewing panels on the high backs allow you to be creative with fabric to suit any corporate, hospitality or educational environment.

Suggested Uses/ Environments Colleges and Universities Reception Areas Break Out Areas Open Plan

| <b>0</b> 430 High Power Unit             |          |                               |               |  |
|------------------------------------------|----------|-------------------------------|---------------|--|
| Code                                     |          | H x W x D                     | - <u>oo</u> - |  |
| ELE-POW43                                |          | 430 x 720 x 270               | £650          |  |
| <b>3</b> 600 High Power Unit             |          |                               |               |  |
| Code                                     |          | H x W x D                     |               |  |
| ELE-POW60                                |          | 600 x 720 x 270               | £680          |  |
| Loose Cushions                           |          |                               |               |  |
| Code                                     | WхD      | Minimum order of two required |               |  |
| ELE-CUSH                                 | 355 x 35 | 5                             | £20           |  |
| Plus Panel For Single Seater - No Arms   |          |                               |               |  |
| Code                                     |          | HxWxD                         |               |  |
| ELE+PAN1C                                |          | 1225 x 720 x 50               | £255          |  |
| Plus Panel For Single Seater - With Arms |          |                               |               |  |
| Code                                     |          | H x W x D                     |               |  |
| ELE+PAN1A                                | С        | 1225 x 920 x 50               | £285          |  |
| Plus Panel For Two Seater - No Arms      |          |                               |               |  |
| Code                                     |          | HxWxD                         |               |  |
| ELE+PAN2C                                |          | 1225 x 720 x 50               | £281          |  |
|                                          |          |                               |               |  |