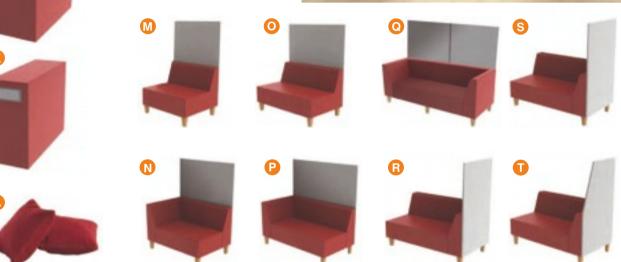

Suggested Uses/ Environments Colleges and Universities Reception Areas Break Out Areas Open Plan

| <b>0</b> 430 High Power Unit             |          |                               |               |  |
|------------------------------------------|----------|-------------------------------|---------------|--|
| Code                                     |          | H x W x D                     | - <u>oo</u> - |  |
| ELE-POW43                                |          | 430 x 720 x 270               | £650          |  |
| <b>3</b> 600 High Power Unit             |          |                               |               |  |
| Code                                     |          | H x W x D                     |               |  |
| ELE-POW60                                |          | 600 x 720 x 270               | £680          |  |
| Loose Cushions                           |          |                               |               |  |
| Code                                     | WхD      | Minimum order of two required |               |  |
| ELE-CUSH                                 | 355 x 35 | 5                             | £20           |  |
| Plus Panel For Single Seater - No Arms   |          |                               |               |  |
| Code                                     |          | HxWxD                         |               |  |
| ELE+PAN1C                                |          | 1225 x 720 x 50               | £255          |  |
| Plus Panel For Single Seater - With Arms |          |                               |               |  |
| Code                                     |          | H x W x D                     |               |  |
| ELE+PAN1A                                | С        | 1225 x 920 x 50               | £285          |  |
| Plus Panel For Two Seater - No Arms      |          |                               |               |  |
| Code                                     |          | HxWxD                         |               |  |
| ELE+PAN2C                                |          | 1225 x 720 x 50               | £281          |  |
|                                          |          |                               |               |  |

| Plus Panel For Two Seater - With Arms                                                                                                  |                 |               |  |  |
|----------------------------------------------------------------------------------------------------------------------------------------|-----------------|---------------|--|--|
| Code                                                                                                                                   | H x W x D       | - <u>o</u> o- |  |  |
| ELE+PAN2AC                                                                                                                             | 1225 x 720 x 50 | £314          |  |  |
| O Set Of Plus Panels For Two Seat Sofa                                                                                                 |                 |               |  |  |
| Code                                                                                                                                   | НхD             |               |  |  |
| ELE+PAN2SC                                                                                                                             | 1225 x 50       | £345          |  |  |
| Pus Connecting Arm Panel For Single & Two Seater                                                                                       |                 |               |  |  |
| Code                                                                                                                                   | H x W x D       |               |  |  |
| ELE+PANAC                                                                                                                              | 1225 x 720 x 50 | £182          |  |  |
| S Plus Finishing Arm Panel, For Single & Two Seater                                                                                    |                 |               |  |  |
| Code                                                                                                                                   | H x W x D       |               |  |  |
| ELE+PANAFR (right)                                                                                                                     | 1225 x 720 x 50 | £171          |  |  |
| ELE+PANAFL (left)                                                                                                                      | 1225 x 720 x 50 | £171          |  |  |
| Plus Cut Back Finishing Panel                                                                                                          |                 |               |  |  |
| Code                                                                                                                                   | H×W×D           |               |  |  |
| ELE+PANAZFR (right)                                                                                                                    | 1225 x 720 x 50 | £171          |  |  |
| ELE+PANAZFL (left)                                                                                                                     |                 | £171          |  |  |
| Priced in Band 1 fabrics, for other fabric pricing please ask sales for details. Additionally, see our fabric information on page 224. |                 |               |  |  |