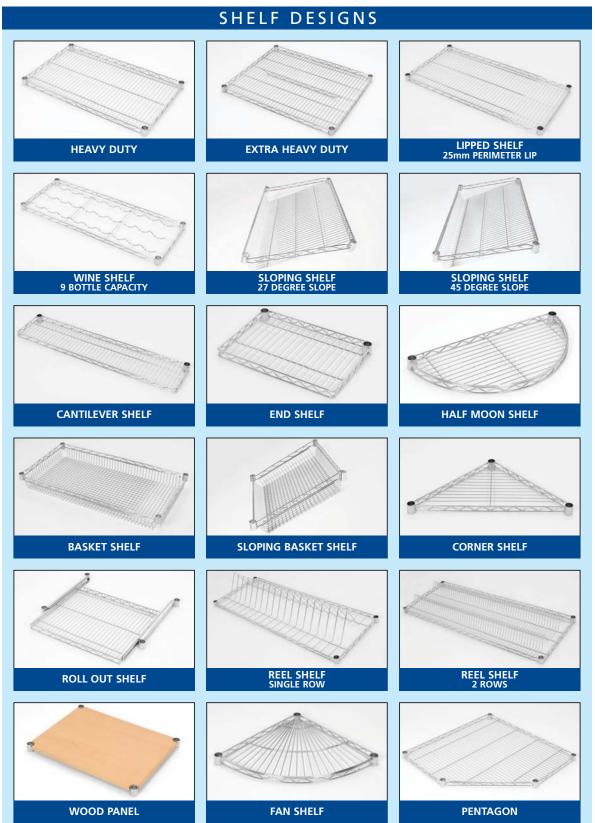

# **ECLIPSE** THE ULTIMATE MULTI-PURPOSE SHELVING SYSTEM

#### • UP TO 360kg SHELF CAPACITY • QUICK & EASY BOLT-FREE ASSEMBLY • STRONG, ROBUST & MODERN DESIGN





## Applications: CATERING & FOOD STORAGE • OFFICES • FACTORIES • SCHOOLS HOSPITALS • RETAIL SHOPS • ELECTRONICS







#### 'QUICK FIT' SHELF



- Add extra shelves in seconds
- No need to remove shelves above
- Quick and easy to clean
- Save on time and effort

Standard shelves are required at the top and bottom of the unit. For use with Eclipse shelving only.

Available sizes: Depths: 305, 355, 460 and 610mm Lengths: 760, 915, 1070 and 1220mm

#### WALL SHELVING

Create extra space with Eclipse Wall Shelving. Fully adjustable and strong.



A 50 x 30mm chrome wire mesh interlocking grid designed to fit Eclipse shelving units 460 x 915mm and 460 x 1220mm racks, 1625mm high. Any number of adjustable mid shelves can be added. Available static or mobile.

### SECURITY ENCLOSURE KIT



#### EURO BOX CARTS



CLOSE-UP OF RUNNER ON PLASTIC COLLAR



Modular box cart trolleys designed for the transportatio