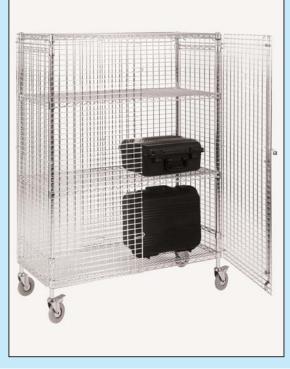

GN





## Applications: CATERING & FOOD STORAGE • OFFICES • FACTORIES • SCHOOLS HOSPITALS • RETAIL SHOPS • ELECTRONICS







#### 'QUICK FIT' SHELF



- Add extra shelves in seconds
- No need to remove shelves above
- Quick and easy to clean
- Save on time and effort

Standard shelves are required at the top and bottom of the unit. For use with Eclipse shelving only.

Available sizes: Depths: 305, 355, 460 and 610mm Lengths: 760, 915, 1070 and 1220mm

#### WALL SHELVING

Create extra space with Eclipse Wall Shelving. Fully adjustable and strong.



A 50 x 30mm chrome wire mesh interlocking grid designed to fit Eclipse shelving units 460 x 915mm and 460 x 1220mm racks, 1625mm high. Any number of adjustable mid shelves can be added. Available static or mobile.

### SECURITY ENCLOSURE KIT



#### EURO BOX CARTS



CLOSE-UP OF RUNNER ON PLASTIC COLLAR



Modular box cart trolleys designed for the transportation of a range of Euro size (600 x 400mm) boxes.

• Bolt free design offering quick & easy assembly.

Units supplied in knock down kits comprising 2 off 4 sided frames located at the top & bottom for strength, 4 posts & castors and the required quantity of box runners.

• Fully adjustable to accept any number of 600 x 400 euro boxes

Simply snap the collar onto the post anywhere on a 25mm pitch and drop the runner into position.

• Strong & Durable

Made from nickel chrome mild steel with standard 75mm swivel castors. Unit capacity 200kg's.

• Mix & Match

Boxes with different heights can be stored within the same unit.

# 6 Tier Cart 480 x 610 x 1100mm high BC6120 8 Tier