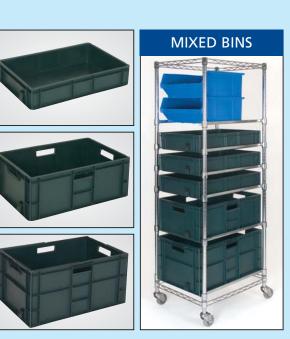

• Mix & Match

Boxes with different heights can be stored within the same unit.

WIRE SHELF BOX CARTS