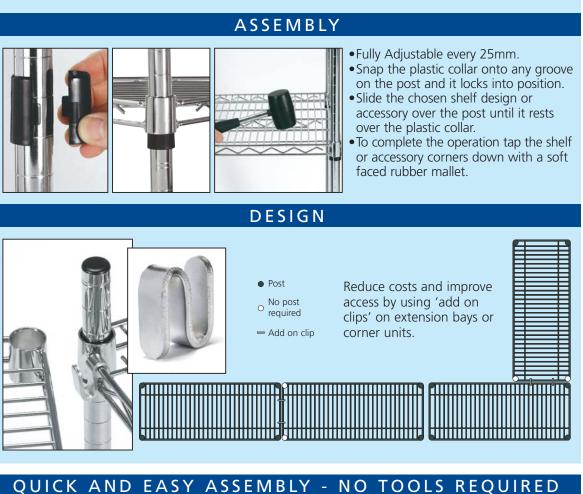

Simply snap the collar onto the post anywhere on a 25mm pitch and drop the runner into position.

• Strong & Durable

Made from nickel chrome mild steel with standard 75mm swivel castors. Unit capacity 200kg's.