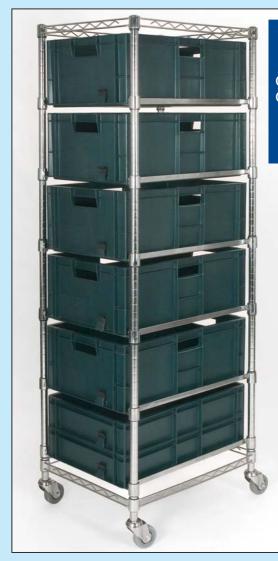

#### EURO BOX CARTS

CLOSE-UP OF RUNNER ON PLASTIC COLLAR

Modular box cart trolleys designed for the transportation of a range of Euro size (600 x 400mm) boxes.

• Bolt free design offering quick & easy assembly.

Units supplied in knock down kits comprising 2 off 4 sided frames located at the top & bottom for strength, 4 posts & castors and the required quantity of box runners.

• Fully adjustable to accept any number of 600 x 400 euro boxes

Simply snap the collar onto the post anywhere on a 25mm pitch and drop the runner into position.

• Strong & Durable

Made from nickel chrome mild steel with standard 75mm swivel castors. Unit capacity 200kg's.

• Mix & Match

Boxes with different heights can be stored within the same unit.