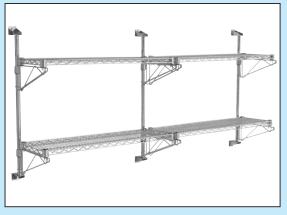

#### WALL SHELVING

Create extra space with Eclipse Wall Shelving. Fully adjustable and strong.

A 50 x 30mm chrome wire mesh interlocking grid designed to fit Eclipse shelving units 460 x 915mm and 460 x 1220mm racks, 1625mm high. Any number of adjustable mid shelves can be added. Available static or mobile.