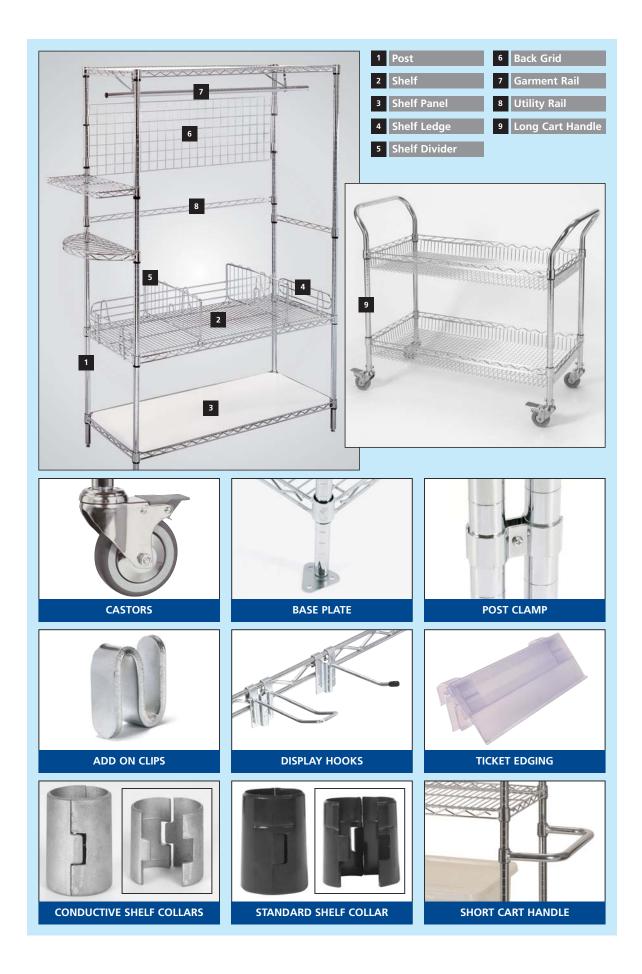

# **ECLIPSE** THE ULTIMATE MULTI-PURPOSE SHELVING SYSTEM

#### • UP TO 360kg SHELF CAPACITY • QUICK & EASY BOLT-FREE ASSEMBLY • STRONG, ROBUST & MODERN DESIGN





## Applications: CATERING & FOOD STORAGE • OFFICES • FACTORIES • SCHOOLS HOSPITALS • RETAIL SHOPS • ELECTRONICS







#### 'QUICK FIT' SHELF



- Add extra shelves in seconds
- No need to remove shelves above
- Quick and easy to clean
- Save on time and effort

Standard shelves are required at the top and bottom of the unit. For use with Eclipse shelving only.

Available sizes: Depths: 305, 355, 460 and 610mm Lengths: 760, 915, 1070 and 1220mm

#### WALL SHELVING

Create extra space with Eclipse Wall Shelving. Fully adjustable and strong.



A 50 x 30mm chrome wire mesh interlocking grid designed to fit Eclipse shelving units 460 x 915mm and 460 x 1220mm racks, 1625mm high. Any number of adjustable mid shelves can be added. Available static or mobile.

### SECURITY ENCLOSURE KIT



#### EURO BOX CARTS



CLOSE-UP OF RUNNER ON PLASTIC COLLAR



Modular box cart trolleys designed for the transportation