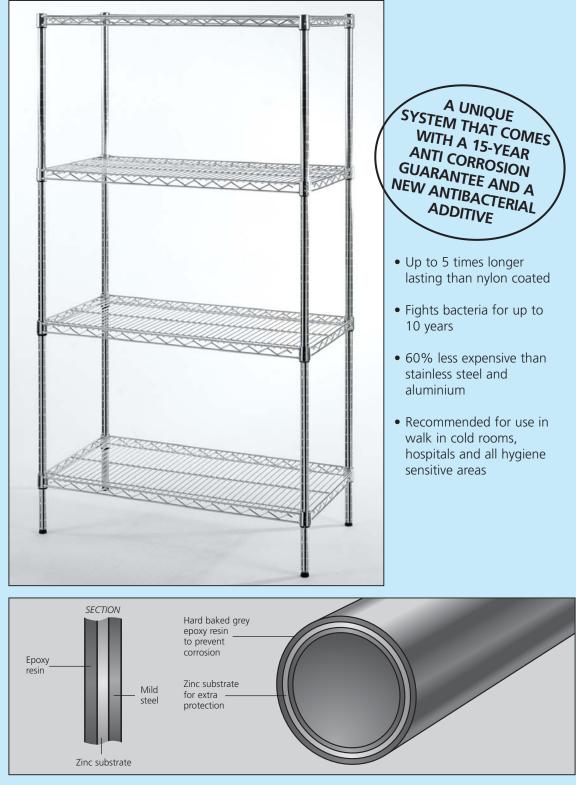

or 120mm high boxes

- **2** Tier Cart 480 x 610 x 1000mm high BC2325
- **4** Tier Cart 480 x 610 x 1750mm high BC4325



#### SLOPING SHELF EURO BOX CARTS (With fully adjustable shelves) Sloping shelves are ideal for all type of boxes in production and storage areas. Available as either a mobile trolley or work bench unit in 3 sizes and 2 slope angles. **4 TIER SLOPING RACK** Carries 8 off 400 x 600mm boxes Size: 915 x 460 x 1750mm high 4 x 75mm swivel castors Style 1: 2 TIER 27 degree **BENCH UNIT** 305 x 610mm Ref SLT1224/27 460 x 915mm Ref SLT1836/27 460 x 1220mm STYLE 1 - 27° Ref SLT1848/27 STYLE 2 - 45° Style 2: 45 degree 305 x 610mm Ref SLT1224/45 460 x 915mm Ref SLT1836/45 460 x 1220mm Ref SLT1848/45

WIRE SHELF BOX CARTS



# **NEW** PERMA PLUS

## WITH AN ANTIBACTERIAL ADDITIVE