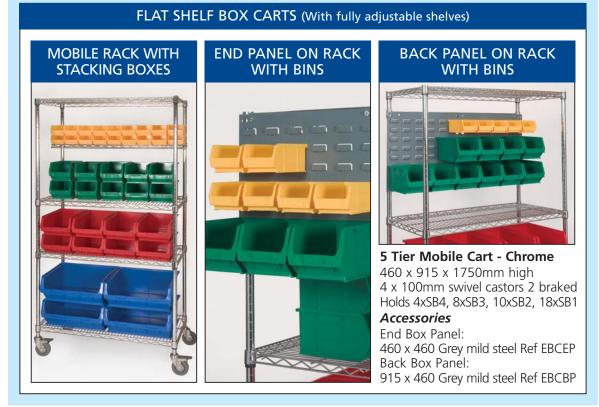

#### 'QUICK FIT' SHELF

- Add extra shelves in seconds
- No need to remove shelves above
- Quick and easy to clean
- Save on time and effort

Standard shelves are required at the top and bottom of the unit. For use with Eclipse shelving only.

Available sizes: Depths: 305, 355, 460 and 610mm Lengths: 760, 915, 1070 and 1220mm