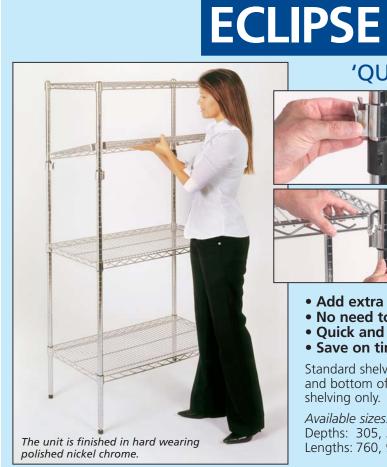

# **ECLIPSE** THE ULTIMATE MULTI-PURPOSE SHELVING SYSTEM

#### • UP TO 360kg SHELF CAPACITY • QUICK & EASY BOLT-FREE ASSEMBLY • STRONG, ROBUST & MODERN DESIGN

## Applications: CATERING & FOOD STORAGE • OFFICES • FACTORIES • SCHOOLS HOSPITALS • RETAIL SHOPS • ELECTRONICS