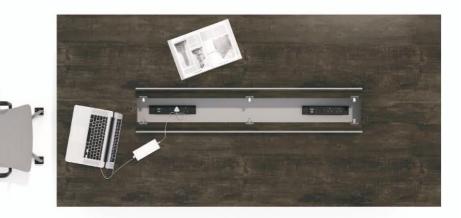

## ECHO.

With its textured melamine top, good looks and integrated connections, the Echo table blends style with functionality.

The central cableway can be opened from either side to reveal power, USB charging and data connections with plenty of room to expand.