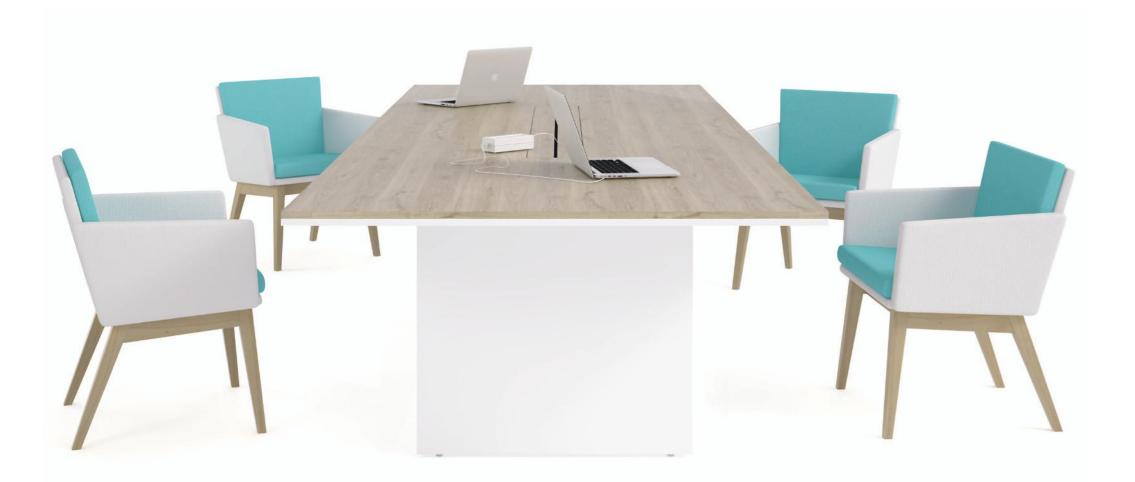

## ECHO.

With its textured melamine top, good looks and integrated connections, the Echo table blends style with functionality.

The central cableway can be opened from either side to reveal power, USB charging and data connections with plenty of room to expand.

Supplied by Merlin Industrial Products LTD - 2018 - sales@mipl.uk -01752 690622

The undertop, cableway and base panels are available in charcoal or white. Tops can be rectangle, boat, oval or racetrack shape and manufactured in a choice of four textured woodgrains.