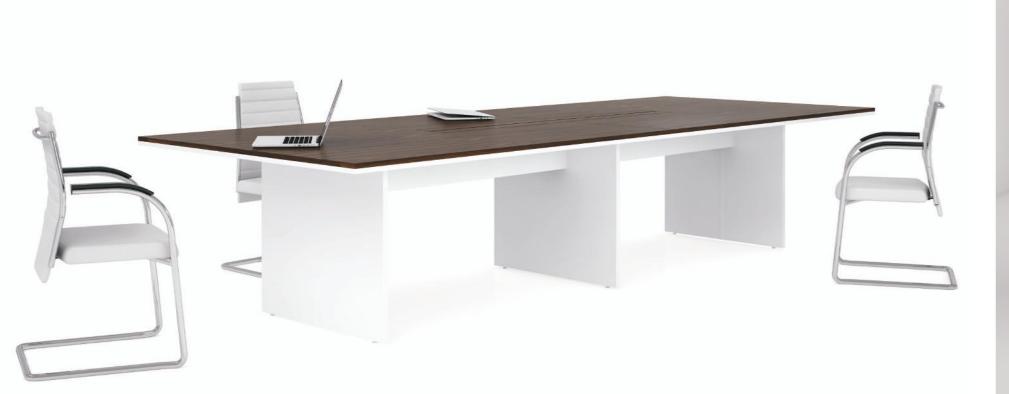

Supplied by Merlin Industrial Products LTD - 2018 - sales@mipl.uk -01752 690622

The undertop, cableway and base panels are available in charcoal or white. Tops can be rectangle, boat, oval or racetrack shape and manufactured in a choice of four textured woodgrains.