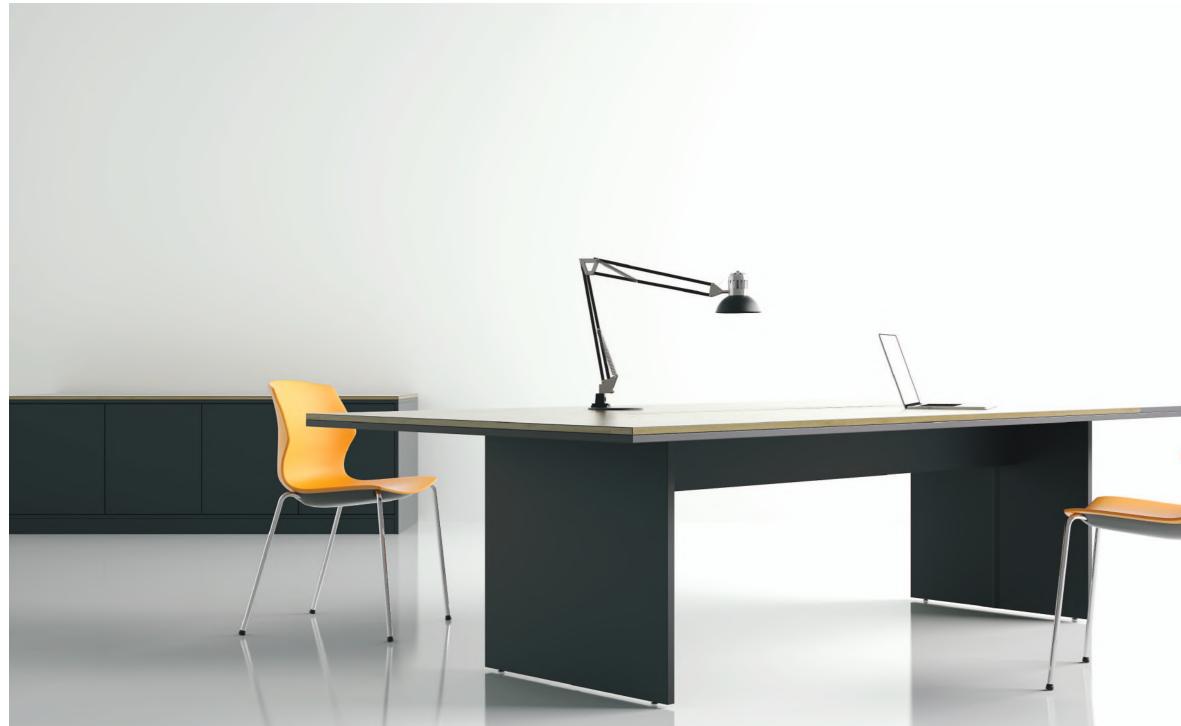

Supplied by Merlin Industrial Products LTD - 2018 - sales@mipl.uk -01752 690622

The undertop, cableway and base panels are available in charcoal or white. Tops can be rectangle, boat, oval or racetrack shape and manufactured in a choice of four textured woodgrains.