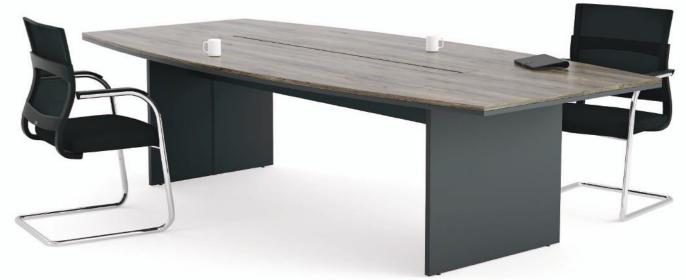

Supplied by Merlin Industrial Products LTD - 2018 - sales@mipl.uk -01752 690622

The undertop, cableway and base panels are available in charcoal or white. Tops can be rectangle, boat, oval or racetrack shape and manufactured in a choice of four textured woodgrains.