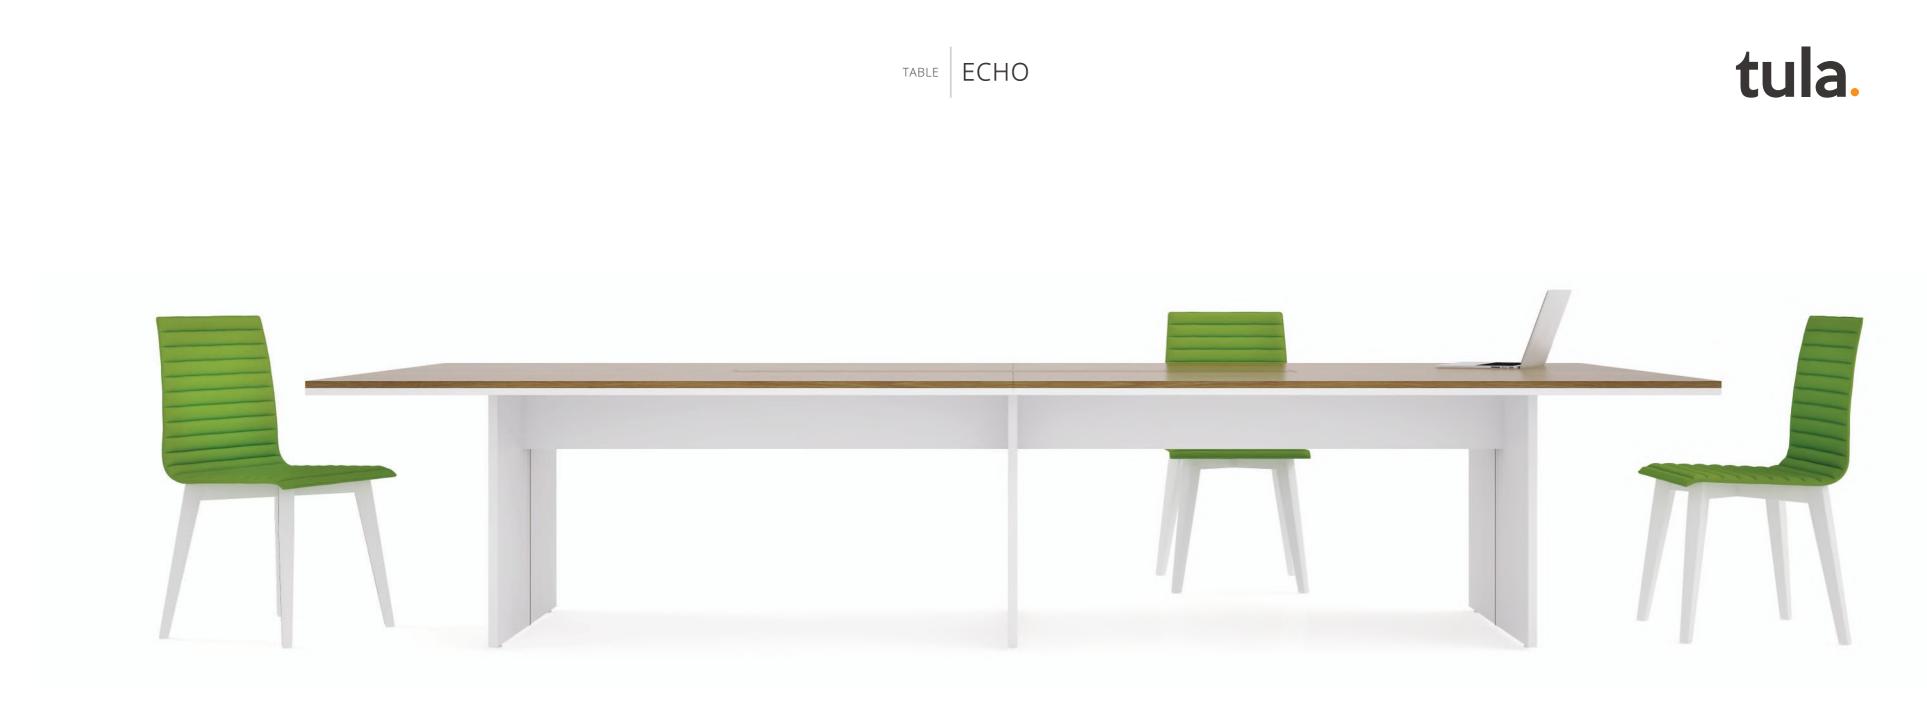

## ECHO.

With its textured melamine top, good looks and integrated connections, the Echo table blends style with functionality.

The central cableway can be opened from either side to reveal power, USB charging and data connections with plenty of room to expand.

Supplied by Merlin Industrial Products LTD - 2018 - sales@mipl.uk -01752 690622

The undertop, cableway and base panels are available in charcoal or white. Tops can be rectangle, boat, oval or racetrack shape and manufactured in a choice of four textured woodgrains.