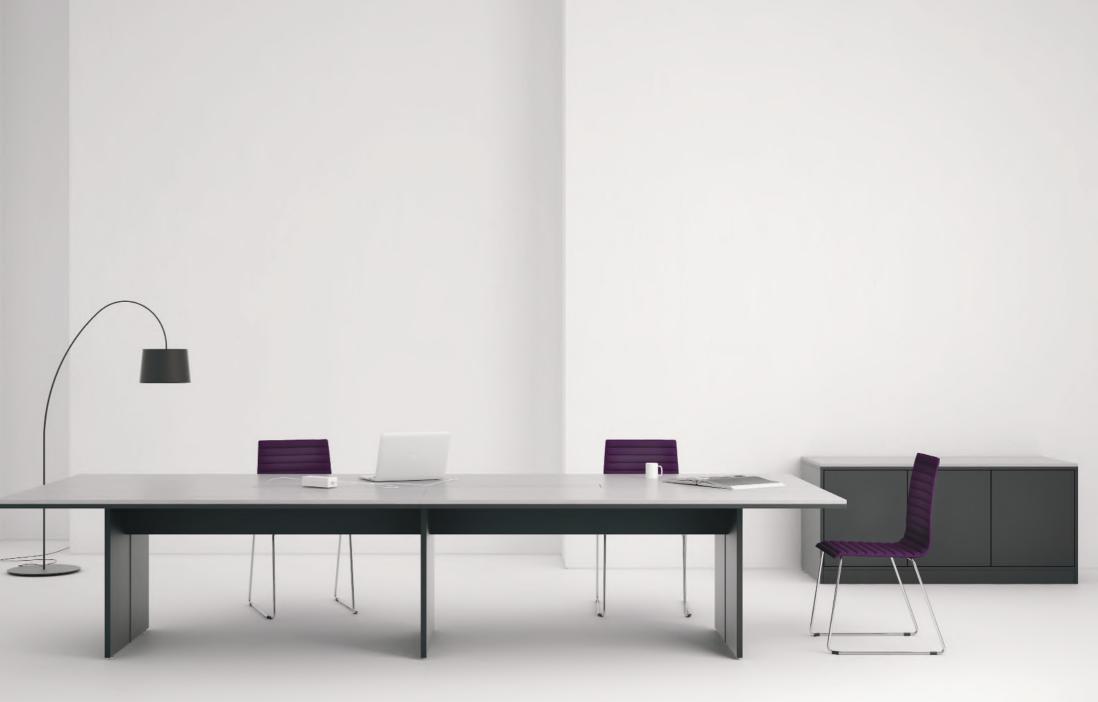

## ECHO.

With its textured melamine top, good looks and integrated connections, the Echo table blends style with functionality.

The central cableway can be opened from either side to reveal power, USB charging and data connections with plenty of room to expand.

Supplied by Merlin Industrial Products LTD - 2018 - sales@mipl.uk -01752 690622

The undertop, cableway and base panels are available in charcoal or white. Tops can be rectangle, boat, oval or racetrack shape and manufactured in a choice of four textured woodgrains.