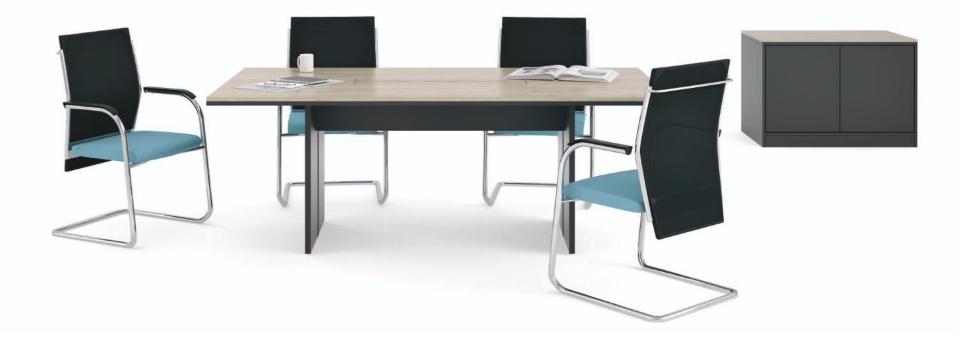

Supplied by Merlin Industrial Products LTD - 2018 - sales@mipl.uk -01752 690622

The undertop, cableway and base panels are available in charcoal or white. Tops can be rectangle, boat, oval or racetrack shape and manufactured in a choice of four textured woodgrains.