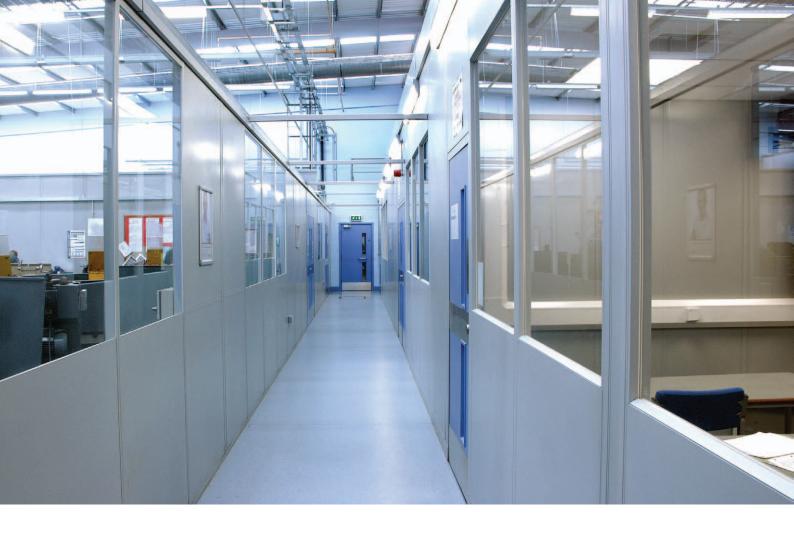

# ELAN IS A MODULAR SYSTEM FOR ENCLOSURES AND DIVISIONS WHERE APPEARANCE, STRENGTH AND INSULATION ARE REQUIRED.

### WIDE RANGE OF APPLICATIONS

Elan is a quality double skin office or factory partition that offers a versatile attractive appearance for the working environment. Applications range from industrial canteens and facilities, laboratories to museum display areas.