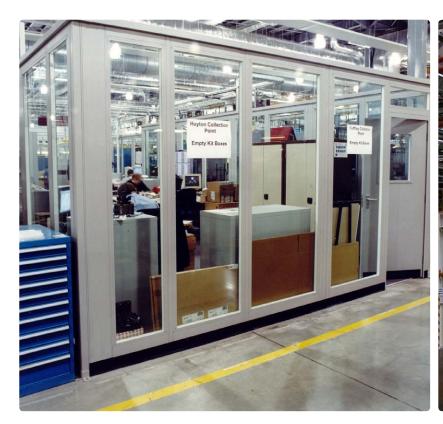

### WIDE RANGE OF APPLICATIONS

Elan is a quality double skin office or factory partition that offers a versatile attractive appearance for the working environment. Applications range from industrial canteens and facilities, laboratories to museum display areas.