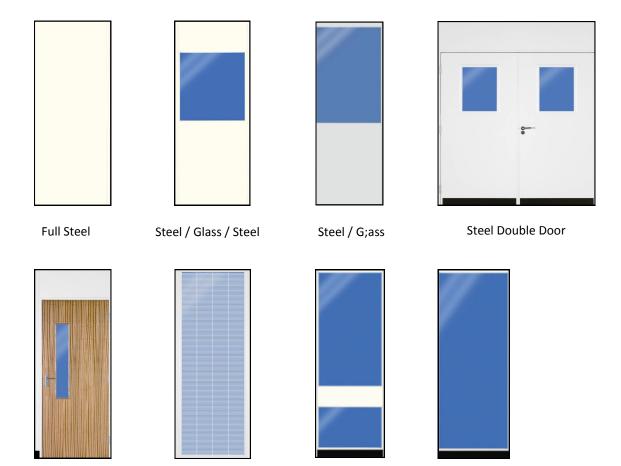

## Panel Sections:-

Available in: full steel, steel/glass/steel, steel/glass, fully glazed and chair rail glazed.

Glazed with

Chair Rail

Fully Glazed with

Incorporated Blinds

**Timber Door** 

Supplied By
Merlin Industrial Products LTD
Kingsley Close, East Way
Lee Mill Industrial Estate
Ivybridge
Devon
PL21 9LL
United Kingdom