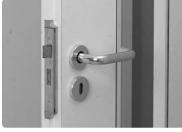

Single or double glazing is available with or without integral blinds.

Lock and handle units are integrated;

Heavy duty top capping adjustable for height variance and used for tall multi-tier requirements.