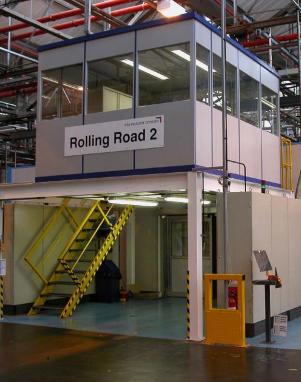

# Dimensions (mm):-

There are four standard heights available: 2440, 2745, 3050 and 3660.

All are available in widths of: 300, 400, 500, 600, 700, 800, 900, 1000.

Single or double glazing is available with or without integral blinds.

Lock and handle units are integrated;

Heavy duty top capping adjustable for height variance and used for tall multi-tier requirements.