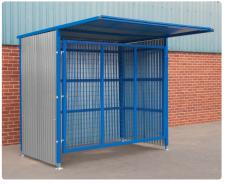

| Description                                         | Size H. W. D        | Code       | Price     |
|-----------------------------------------------------|---------------------|------------|-----------|
| Single Gated<br>Galvanized Panel<br>Fronted Shelter | 2100. 2500.<br>1900 | SOGLVFNTSH | £1,478.65 |

| Description                                         | Size H. W. D        | Code       | Price     |
|-----------------------------------------------------|---------------------|------------|-----------|
| Double Gated<br>Galvanized Panel<br>Fronted Shelter | 2100. 2500.<br>1900 | DOGLVFNTSH | £1,552.58 |