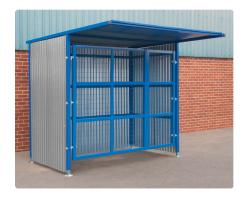

| Description                              | Size H. W. D        | Code       | Price     |
|------------------------------------------|---------------------|------------|-----------|
| Single Gated Mesh<br>Infill Door Shelter | 2100. 2500.<br>1900 | SOMSHDRSHL | £1,478.65 |

| Description                                 | Size H. W. D        | Code       | Price     |
|---------------------------------------------|---------------------|------------|-----------|
| Double Gated<br>Mesh Infill<br>Door Shelter | 2100. 2500.<br>1900 | DOMSHDRSHL | £1,552.58 |