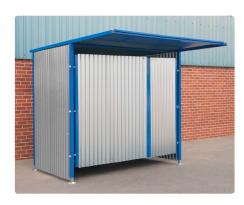

| Description                        | Size H. W. D        | Code       | Price     |
|------------------------------------|---------------------|------------|-----------|
| Single Gated Open<br>Front Shelter | 2100. 2500.<br>1900 | SODRUMSHLT | £1,383.13 |

| Description                        | Size H. W. D        | Code       | Price     |
|------------------------------------|---------------------|------------|-----------|
| Double Gated<br>Open Front Shelter | 2100. 2500.<br>1900 | DODRUMSHLT | £1,452.28 |