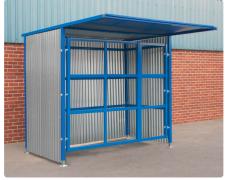

| Description                              | Size H. W. D        | Code       | Price     |
|------------------------------------------|---------------------|------------|-----------|
| Single Gated Mesh<br>Infill Door Shelter | 2100. 2500.<br>1900 | SOMSHDRSHL | £1,478.65 |

| Description                                 | Size H. W. D        | Code       | Price     |
|---------------------------------------------|---------------------|------------|-----------|
| Double Gated<br>Mesh Infill<br>Door Shelter | 2100. 2500.<br>1900 | DOMSHDRSHL | £1,552.58 |