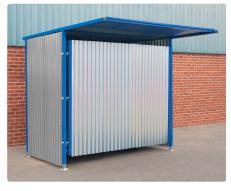

| Description                                         | Size H. W. D        | Code       | Price     |
|-----------------------------------------------------|---------------------|------------|-----------|
| Single Gated<br>Galvanized Panel<br>Fronted Shelter | 2100. 2500.<br>1900 | SOGLVFNTSH | £1,478.65 |

| Description                                         | Size H. W. D        | Code       | Price     |
|-----------------------------------------------------|---------------------|------------|-----------|
| Double Gated<br>Galvanized Panel<br>Fronted Shelter | 2100. 2500.<br>1900 | DOGLVFNTSH | £1,552.58 |