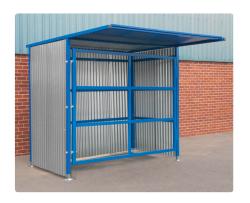

| Description                        | Size H. W. D        | Code       | Price     |
|------------------------------------|---------------------|------------|-----------|
| Single Gated Open<br>Front Shelter | 2100. 2500.<br>1900 | SODRUMSHLT | £1,383.13 |

| Description                        | Size H. W. D        | Code       | Price     |
|------------------------------------|---------------------|------------|-----------|
| Double Gated<br>Open Front Shelter | 2100. 2500.<br>1900 | DODRUMSHLT | £1,452.28 |