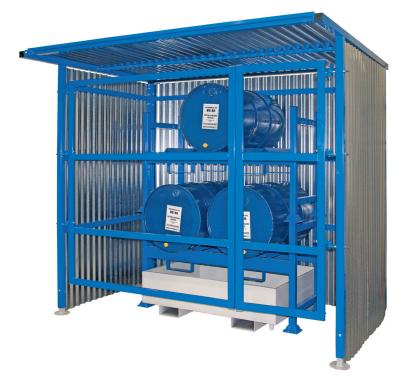

## **DRUM STORAGE SHELTER**

Designed for the secure storage of cylinders, drums, components and products. These covered shelters provide a facility to store items securely outside a building. Built from square section steel frame with galvanised steel panel to the sides and rear, these storage shelters are robust and weather resistant.

- Feet supplied for surface mounting as standard.
- Internal storage area is 2.35 wide x 2.1 high x 1.37 metres deep.
- Powder coated in Light Grey, Dark Blue or Green Germ Guard Active Technology paint.
- Corrosion resistant galvanised panels.
- Full site survey and erection service available.