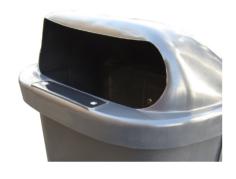

## **FEATURES**

With its smooth flowing lines the 50 litre capacity DIN litter bin has been designed based on the specifications of the DIN standard, and is suitable for any urban setting.

The body and lid are injection moulded in solidcoloured high-density polyethylene stabilised against the combined effects of UV radiation and water, and are also resistant to bad weather, detergents, mould and bacteria.

Its smooth surface prevents build-up of dirt and makes cleaning easier.

Stable colours using pigments that do not contain heavy metals.

Available in a wide range of colours.