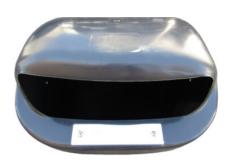

## **FEATURES**

With its smooth flowing lines the 50 litre capacity DIN litter bin has been designed based on the specifications of the DIN standard, and is suitable for any urban setting.

The body and lid are injection moulded in solidcoloured high-density polyethylene stabilised against the combined effects of UV radiation and water, and are also resistant to bad weather, detergents, mould and bacteria.

Its smooth surface prevents build-up of dirt and makes cleaning easier.

Stable colours using pigments that do not contain heavy metals.

Available in a wide range of colours.