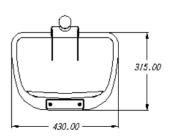

4,3 Kg Weight

50<sub>L</sub> Capacity

746 mm Height

430 mm Width

A mounting system manufactured from galvanised steel complying with standard DIN 30713.

The system facilitates easy installation on streetlamps, posts, walls.

Manufactured using environmentally-friendly recyclable materials.

## **EQUIPMENT**

A locking system utilising a standard key is provided to prevent unauthorised use by people other than the maintenance team.

A support made from I.H.A. F-112 steel plate, galvanised to prevent rusting.