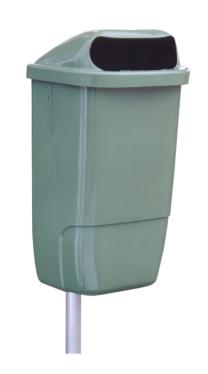

4,3 Kg Weight

50<sub>L</sub> Capacity

746 mm Height

430 mm Width

## **FEATURES**

With its smooth flowing lines the 50 litre capacity DIN litter bin has been designed based on the specifications of the DIN standard, and is suitable for any urban setting.

The body and lid are injection moulded in solidcoloured high-density polyethylene stabilised against the combined effects of UV radiation and water, and are also resistant to bad weather, detergents, mould and bacteria.