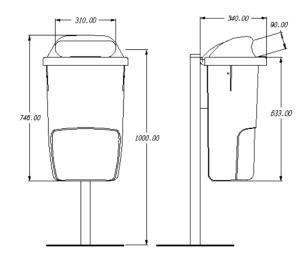

4,3 Kg Weight

50<sub>L</sub> Capacity

746 mm Height

430 mm Width

## **FEATURES**

With its smooth flowing lines the 50 litre capacity DIN litter bin has been designed based on the specifications of the DIN standard, and is suitable for any urban setting.

The body and lid are injection moulded in solidcoloured high-density polyethylene stabilised against the combined effects of UV radiation and water, and are also resistant to bad weather, detergents, mould and bacteria.