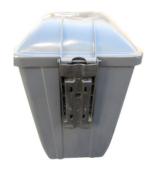

A mounting system manufactured from galvanised steel complying with standard DIN 30713.

The system facilitates easy installation on streetlamps, posts, walls.

Manufactured using environmentally-friendly recyclable materials.

## **EQUIPMENT**

A locking system utilising a standard key is provided to prevent unauthorised use by people other than the maintenance team.

A support made from I.H.A. F-112 steel plate, galvanised to prevent rusting.