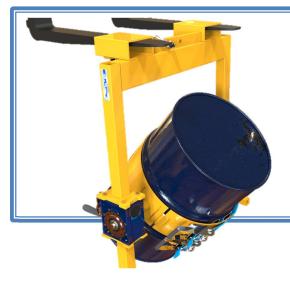

## **Crane Slung Drum Rotator**

Crane Slung Drum Rotators are designed for controlled manual rotation of 210 litre drums, the attachment is slung under a crane, small fork pockets are fitted for use with a forklift truck. The gearbox allows controlled pouring and rotation through a full 360 degrees. Variations of girdle types are available to suit either steel or plastic drums. There is also a model for heavier drums of powder, scrap etc. As well as a model to suit 110 litre drums.

The Crane Slung Drum Rotator is designed to offer controlled pouring and transport of drums. In order to pick up a drum, set the girdle to its horizontal position by using the handle or chain fitted to the geared turning box./gearbox. The lifting yoke must then be positoned at a height such that the girdle fits between the drums centre most rolling hoops. Once securely fastened the drum can be lifted to pouring height and rotation can commnece again by means of the handle or chain fitted to the gearbox. Thegearbox will lock the drum at any angle during tipping.