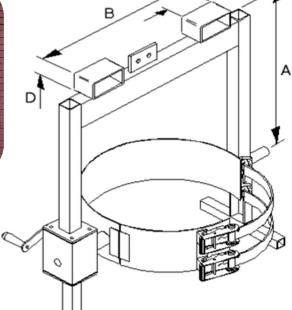

| Model Ref. | Capacity | No. Of Drums | Drum Type | Type of Operation | "A" Load Centre | "B" Fork Spread | "C" Fork Spread | "D" Fork Thickness |
|------------|----------|--------------|-----------|-------------------|-----------------|-----------------|-----------------|--------------------|
| DTR-3-SC   | 360kgs   | 1            | 1         | Crank Handle      | 818mm           | 707mm           | 140mm           | 60mm               |
| DTR-4-SC   | 360kgs   | 1            | 1         | Loop Chain        | 818mm           | 707mm           | 140mm           | 60mm               |
| DTR-3-DS   | 360kgs   | 1            | 1 & 2     | Crank Handle      | 818mm           | 707mm           | 140mm           | 60mm               |
| DTR-4-DS   | 360kgs   | 1            | 1 & 2     | Loop Chain        | 818mm           | 707mm           | 140mm           | 60mm               |
| DTR-3-110  | 200kgs   | 1            | 1         | Crank Handle      | 688mm           | 547mm           | 140mm           | 60mm               |
| DTR-4-110  | 200kgs   | 1            | 1         | Loop Chain        | 688mm           | 547mm           | 140mm           | 60mm               |