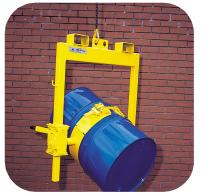

## **Crane Slung Drum Rotator**

Crane Slung Drum Rotators are designed for controlled manual rotation of 210 litre drums, the attachment is slung under a crane, small fork pockets are fitted for use with a forklift truck. The gearbox allows controlled pouring and rotation through a full 360 degrees. Variations of girdle types are available to suit either steel or plastic drums. There is also a model for heavier drums of powder, scrap etc. As well as a model to suit 110 litre drums.

The Crane Slung Drum Rotator is designed to offer controlled pouring and transport of drums. In order to pick up a drum, set the girdle to its horizontal position by using the handle or chain fitted to the geared turning box./gearbox. The lifting yoke must then be positoned at a height such that the girdle fits between the drums centre most rolling hoops. Once securely fastened the drum can be lifted to pouring height and rotation can commnece again by means of the handle or chain fitted to the gearbox. Thegearbox will lock the drum at any angle during tipping.