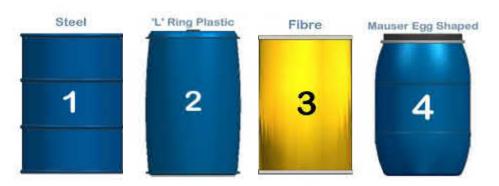

When the drum is deposited the mechanism turns through a further 90 degrees, locking the pads open. The tongs can then be lifted clear.

| Model Ref.  | Capacity | Weight | Drum Type |
|-------------|----------|--------|-----------|
| DTG-AU-1    | 500kgs   | 26kgs  | 1&2       |
| DTG-AU-2    | 360kgs   | 31kgs  | 4         |
| DTG-AU-HD-1 | 1000kgs  | 36kgs  | 1&2       |
| DTG-AU-120L | 350kgs   | 25kgs  | 1         |