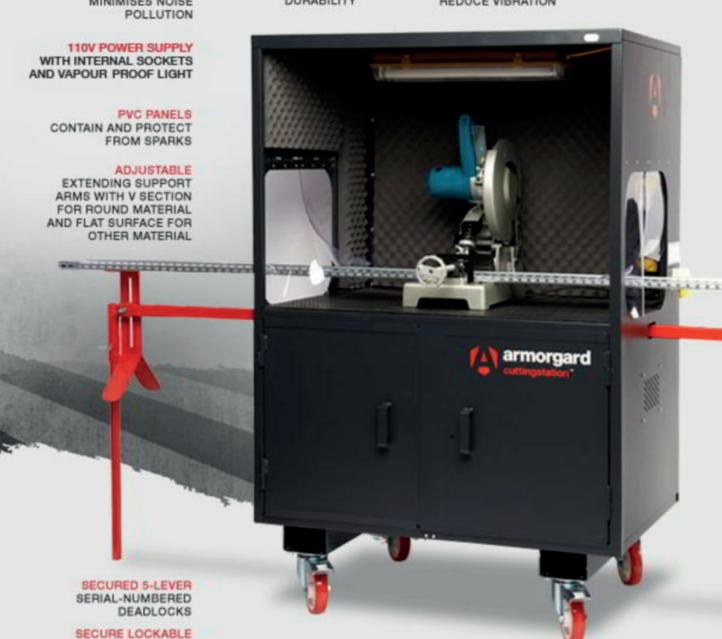

# Reducing dust, Reducing noise, Increasing safety...

#### SOUND DEADENING.

FIRE RATED FOAM MINIMISES NOISE POLLUTION

CABINET BENEATH WORKBENCH AREA

> HEAVY-DUTY SWIVEL WHEELS

### POWDER COATED

FOR MAXIMUM DURABILITY

#### RUBBER MAT

TO PROVIDE GOOD GRIP FOR A CHOPSAW AND REDUCE VIBRATION

Unique multi-purpose material cutting station from Merlin Industrial Products.

Purpose built work station for cutting various lengths of wood and metal, such as conduit, cable trays and pipes and designed for the engineer and workforce on site offering a secure and safe station that can easily be mobilised around the work site.

Specifications;

Weight 150.5 kg

**External Dimensions** 

1360 Wide x 800 Deep x 1820 mm High

**Internal Dimensions** 

Top 1200 Wide x 800 Deep x 850 mm High

Bottom 1200 Wide x 770 Deep x 765 mm High

Security with 5 lever serial numbered deadlock.

Optional Air filtration or dust extraction system.

Standard List Price £ 2,100 - Promotional Price £ 1,800 + VAT includes delivery UK Mainland Call 0845 124 9955 or email sales@merlin-industrial.co.uk