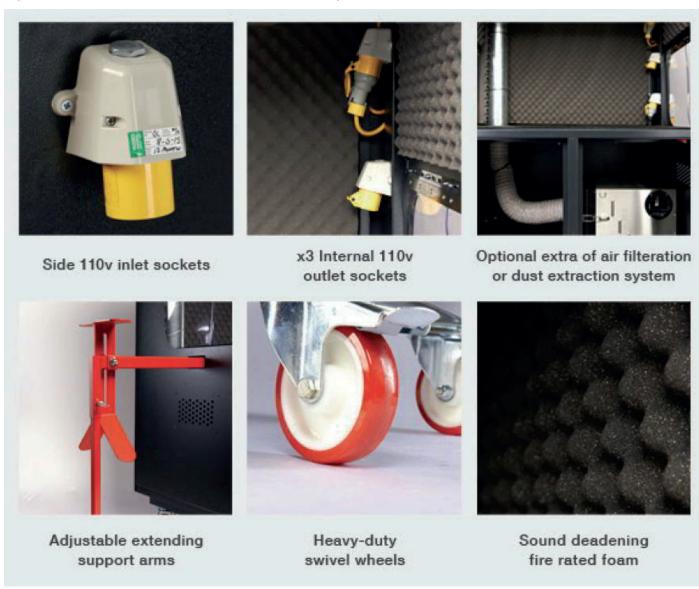

#### SOUND DEADENING.

FIRE RATED FOAM MINIMISES NOISE POLLUTION

CABINET BENEATH WORKBENCH AREA

> HEAVY-DUTY SWIVEL WHEELS

#### RUBBER MAT

TO PROVIDE GOOD GRIP FOR A CHOPSAW AND REDUCE VIBRATION

Unique multi-purpose material cutting station from Merlin Industrial Products.

Purpose built work station for cutting various lengths of wood and metal, such as conduit, cable trays and pipes and designed for the engineer and workforce on site offering a secure and safe station that can easily be mobilised around the work site.

Optional Air filtration or dust extraction system.

Standard List Price £ 2,100 - Promotional Price £ 1,800 + VAT includes delivery UK Mainland Call 0845 124 9955 or email sales@merlin-industrial.co.uk