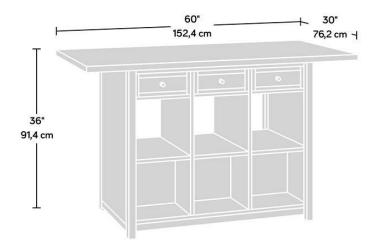

| Width          | 152.4 cm |
|----------------|----------|
| Depth          | 76.2 cm  |
| Height         | 91.4 cm  |
| Carton Height  | 25 cm    |
| Carton Width   | 167.5 cm |
| Carton Depth   | 88.5 cm  |
| Box Volume     | 0.371 bm |
| Weight (gross) | 81 kg    |
| Weight (gross) | 81 kg    |