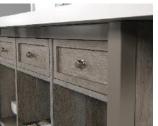

## CRAFT WORK TABLE/ISLAND MYSTIC OAK

- Craft work table/island in a Mystic Oak finish with
  white accent
- Spacious work surface provides ample space for all of your crafting activities
- Melamine top surface is heat, stain and scratchresistant
- Three spacious storage drawers can be pulled out from either side of the table to create easy access
- · Drawers can also be removed to be used as trays
  - Six open shelf cubby holes provide further convenient storage
  - Finished on all sides for versatile placement.