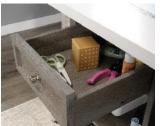

## CRAFT WORK TABLE/ISLAND MYSTIC OAK

- Craft work table/island in a Mystic Oak finish with
  white accent
- Spacious work surface provides ample space for all of your crafting activities
- Melamine top surface is heat, stain and scratchresistant
- Three spacious storage drawers can be pulled out from either side of the table to create easy access
- · Drawers can also be removed to be used as trays
  - Six open shelf cubby holes provide further convenient storage
  - Finished on all sides for versatile placement.