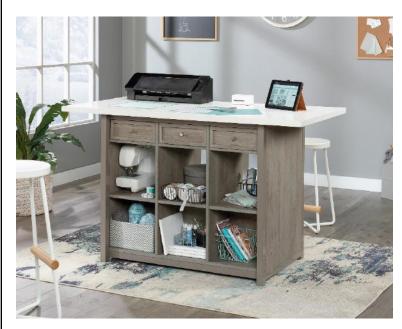

## CRAFT WORK TABLE/ISLAND MYSTIC OAK

- Craft work table/island in a Mystic Oak finish with
  white accent
- Spacious work surface provides ample space for all of your crafting activities
- Melamine top surface is heat, stain and scratchresistant
- Three spacious storage drawers can be pulled out from either side of the table to create easy access
- · Drawers can also be removed to be used as trays
  - Six open shelf cubby holes provide further convenient storage
  - Finished on all sides for versatile placement.