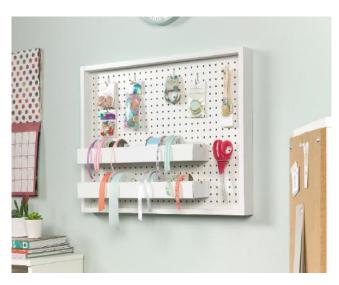

## **CRAFT WALL MOUNTED PEG BOARD**

- · Wall mounted peg board in a white finish
- Designed to keep all your craft tool and supplies organised and easy to reach
- · Removable trays feature a rod for ribbon storage
- Rods can be removed from both trays to offer flexible storage solutions for your other craft supplies