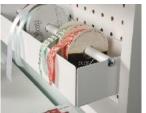

## **CRAFT WALL MOUNTED PEG BOARD**

- · Wall mounted peg board in a white finish
- Designed to keep all your craft tool and supplies organised and easy to reach
- · Removable trays feature a rod for ribbon storage
- Rods can be removed from both trays to offer flexible storage solutions for your other craft supplies