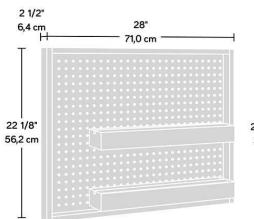

Metal Trays 20 1/8" (51,2 cm) W 3 7/8" (10,0 cm) D 2 1/8" (5,5 cm) H

| Width          | 71 cm      |
|----------------|------------|
| Depth          | 6.4 cm     |
| Height         | 56.2 cm    |
| Carton Height  | 11 cm      |
| Carton Width   | 87.5 cm    |
| Carton Depth   | 66.5 cm    |
| Box Volume     | 0.0.64 cbm |
| Weight (gross) | 7.6 kg     |