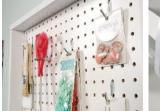

## **CRAFT WALL MOUNTED PEG BOARD**

- · Wall mounted peg board in a white finish
- Designed to keep all your craft tool and supplies organised and easy to reach
- · Removable trays feature a rod for ribbon storage
- Rods can be removed from both trays to offer flexible storage solutions for your other craft supplies