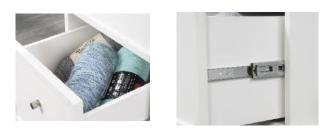

• Two storage drawers with full extension slides

Metal trays provide additional storage of items like glue and scissors.

• Finished on all sides for versatile placement.

| Width          | 45.5 cm  |
|----------------|----------|
| Depth          | 51 cm    |
| Height         | 146.8 cm |
| Carton Height  | 34.9 cm  |
| Carton Width   | 86.5 cm  |
| Carton Depth   | 59.7 cm  |
| Box Volume     | 0.180 bm |
| Weight (gross) | 60.5 kg  |