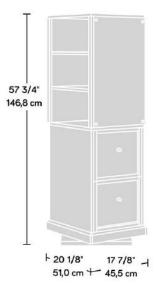

• Two storage drawers with full extension slides

Metal trays provide additional storage of items like glue and scissors.

• Finished on all sides for versatile placement.

| Width          | 45.5 cm  |
|----------------|----------|
| Depth          | 51 cm    |
| Height         | 146.8 cm |
| Carton Height  | 34.9 cm  |
| Carton Width   | 86.5 cm  |
| Carton Depth   | 59.7 cm  |
| Box Volume     | 0.180 bm |
| Weight (gross) | 60.5 kg  |