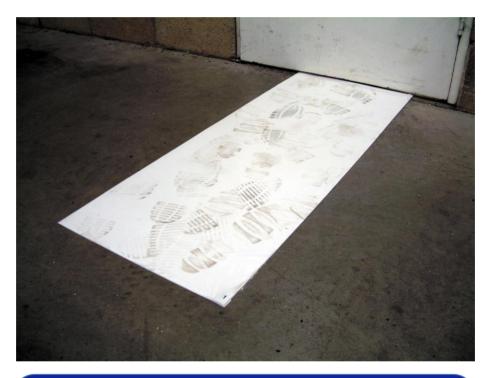

## **Contamination Control Mats**

A very economical solution to contamination control. The surface adhesive captures dirt and dust particles from shoes or trolley wheels. The adhesive backed pads stick directly to floor surface. Each pad has 30 disposable layers. Size 0.46 metres x 1.15 metres.