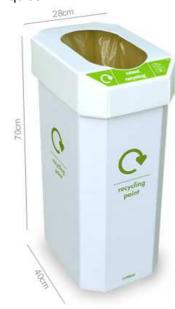

## Combination Flat pack bin - A co-ordinated one-stop solution for waste management.

Correx Style Plastic Lid...

Durability where it counts: the corrugated plastic lid prolongs the life of the bin and resists liquids.

... Cardboard Base.

Economy where it counts: the corrugated cardboard base (majority of the bin) keeps the cost down, whilst still being strong and functional.

## **Product Specifications**

Capacity: 60 litre Colour: White Pack Size: 5

**Dim. Max**: (w) 280mm x (d) 400mm x (h)

£ 51.80 + VAT per pack - £ 7.95 Carriage UK Mainland Lead time 5 working days