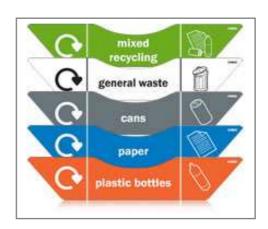

## 5 Combins, 120 combinations!

Each pack comes with 25 pictogram stickers (5 each of: general waste, mixed recycling, plastic bottles, cans and paper). Giving you full flexibility.