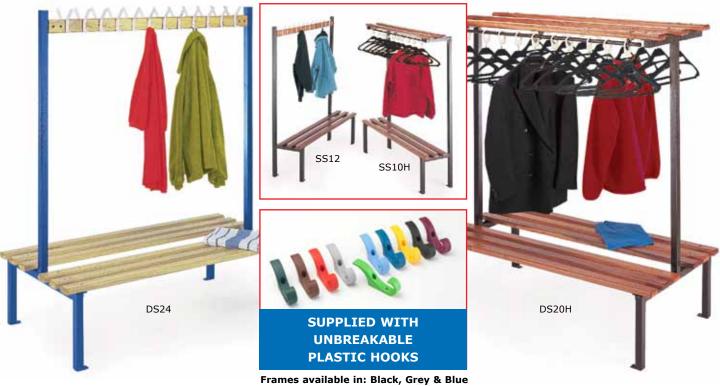

## **Cloakroom Units**

Frames available in: Black, Grey & Blue Hooks available in: Claret Red, Bottle Green, Teal, Yellow, Black, Grey, Chocolate Brown, Bright Green, Bright Red & Bright Blue

- » Single or double sided
- With hooks or hangers
- » Shoe baskets are available as an optional extra
- » Bespoke units available call For details
- » Ash, beech or sapele timber slats» Single sided units: 400mm wide

- » Double sided units: 762mm wide
- » All units are 1803mm high

Manufactured from 38 x 38mm RHS steel frame work. Tops & seat slats are of 70 x 32mm sapele timber, with four radiused corners, & have been sanded, sealed & polished with a tough, hardwearing lacquer.

#### **Complete with Hooks**

#### **Complete with Black Hangers**

| Length | Single Sided |       |         | Double Sided |       |         | Length | Single Sided |       | Double Sided |             |       |         |
|--------|--------------|-------|---------|--------------|-------|---------|--------|--------------|-------|--------------|-------------|-------|---------|
| mm     | No of Hooks  | Model | Price   | No of Hooks  | Model | Price   | mm     | No of Hooks  | Model | Price        | No of Hooks | Model | Price   |
| 900    | 6            | SS6   | £230.00 | 12           | DS12  | £300.00 | 900    | 6            | SS6H  | £275.00      | 12          | DS12H | £400.00 |
| 1200   | 9            | SS9   | £260.00 | 18           | DS18  | £345.00 | 1200   | 8            | SS8H  | £305.00      | 16          | DS16H | £460.00 |
| 1500   | 12           | SS12  | £285.00 | 24           | DS24  | £385.00 | 1500   | 10           | SS10H | £345.00      | 20          | DS20H | £530.00 |