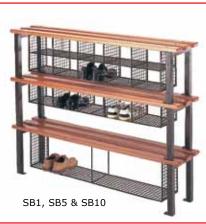

## **Shoe Baskets**

- Strong wire mesh baskets
- » Available to suit all lengths of bench
- » Bespoke units available - call For details

| No of<br>Sections | Model | Price   |  |
|-------------------|-------|---------|--|
| 1                 | SB1   | £95.00  |  |
| 5                 | SB5   | £105.00 |  |
| 10                | SB10  | £110.00 |  |