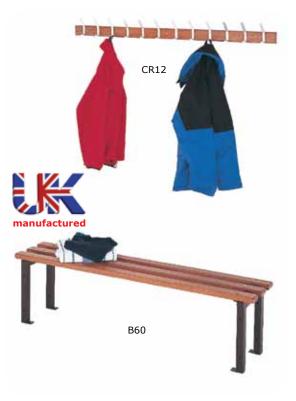

# **Bench Seats & Coat Rails**

- » Benches have sapele timber slats with four radiused corners which have been sanded, sealed & polished
- » Coat rails are pre-drilled ready for wall mounting

| Length mm | Ben<br>400H x 3 | ches<br>00W mm | Coat Rails<br>70 x 20mm Sapele |        |  |
|-----------|-----------------|----------------|--------------------------------|--------|--|
|           | Model           | Price          | Model                          | Price  |  |
| 900       | B36             | £120.00        | CR6                            | £50.00 |  |
| 1200      | B48             | £130.00        | CR9                            | £55.00 |  |
| 1500      | B60             | £140.00        | CR12                           | £58.00 |  |