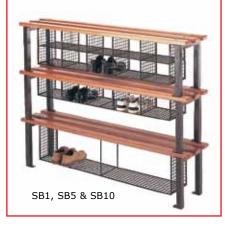

## **Shoe Baskets**

- Strong wire mesh baskets
- Available to suit all lengths of bench
- Bespoke units availablecall For details

| No of<br>Sections | Model | Price   |
|-------------------|-------|---------|
| 1                 | SB1   | £110.00 |
| 5                 | SB5   | £126.50 |
| 10                | SB10  | £137.50 |