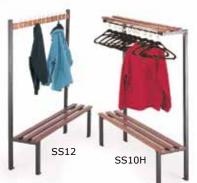

## **Complete with Hooks**

| Length | Single Sided |       |         | Double Sided |       |         |
|--------|--------------|-------|---------|--------------|-------|---------|
| mm     | No of Hooks  | Model | Price   | No of Hooks  | Model | Price   |
| 900    | 6            | SS6   | £264.00 | 12           | DS12  | £346.50 |
| 1200   | 9            | SS9   | £297.00 | 18           | DS18  | £390.50 |
| 1500   | 12           | SS12  | £324.50 | 24           | DS24  | £434.50 |

## **Complete with Black Hangers**

| Length | Single Sided |       |         | Double Sided |       |         |
|--------|--------------|-------|---------|--------------|-------|---------|
| mm     | No of Hooks  | Model | Price   | No of Hooks  | Model | Price   |
| 900    | 6            | SS6H  | £313.50 | 12           | DS12H | £467.50 |
| 1200   | 8            | SS8H  | £357.50 | 16           | DS16H | £522.50 |
| 1500   | 10           | SS10H | £390.50 | 20           | DS20H | £594.00 |