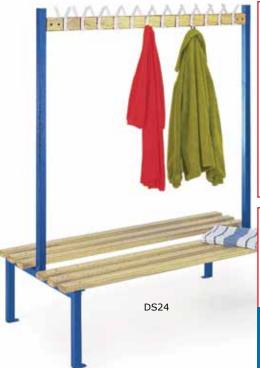

## **Complete with Hooks**

| Length | Single Sided |       |         | Double Sided |       |         |
|--------|--------------|-------|---------|--------------|-------|---------|
| mm     | No of Hooks  | Model | Price   | No of Hooks  | Model | Price   |
| 900    | 6            | SS6   | £264.00 | 12           | DS12  | £346.50 |
| 1200   | 9            | SS9   | £297.00 | 18           | DS18  | £390.50 |
| 1500   | 12           | SS12  | £324.50 | 24           | DS24  | £434.50 |