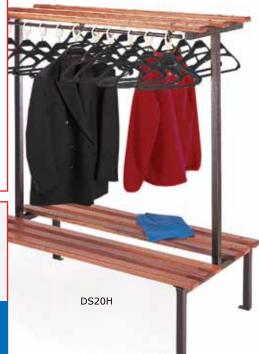

## **Complete with Black Hangers**

| Length | Single Sided |       |         | Double Sided |       |         |
|--------|--------------|-------|---------|--------------|-------|---------|
| mm     | No of Hooks  | Model | Price   | No of Hooks  | Model | Price   |
| 900    | 6            | SS6H  | £313.50 | 12           | DS12H | £467.50 |
| 1200   | 8            | SS8H  | £357.50 | 16           | DS16H | £522.50 |
| 1500   | 10           | SS10H | £390.50 | 20           | DS20H | £594.00 |