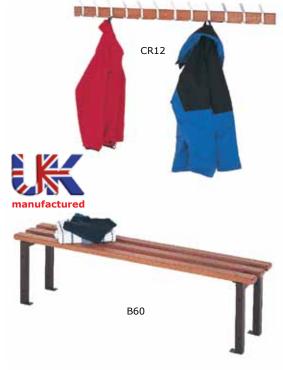

## **Bench Seats & Coat Rails**

- Benches have sapele timber slats with four radiused corners which have been sanded, sealed & polished
- » Coat rails are pre-drilled ready for wall mounting

| Length mm | Ben<br>400H x 3 |         | Coat Rails<br>70 x 20mm Sapele |        |  |
|-----------|-----------------|---------|--------------------------------|--------|--|
|           | Model           | Price   | Model                          | Price  |  |
| 900       | B36             | £137.50 | CR6                            | £55.00 |  |
| 1200      | B48             | £148.50 | CR9                            | £60.50 |  |
| 1500      | B60             | £159.50 | CR12                           | £66.00 |  |