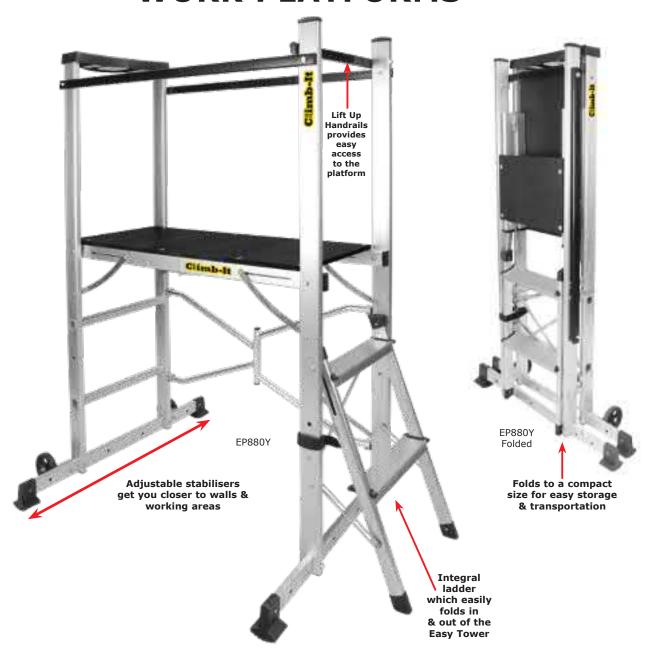

## CLIMB-IT® FOLDING WORK PLATFORMS

Aluminium folding work platform with a large, anti-slip, standing surface
Steel handrails either side of the platform for increased safety
Built-in inclined ladder
Easily folds for ease of movement. Will fit through doorways & narrow aisles
Complete with a built-in tool holder on the EP880Y
Mobile on 2 x 100mm nylon wheels
Platform suitable for 150kg

| No of<br>Treads | Platform Height<br>mm | Platform Size<br>W x D mm | Overall Size<br>H x W x D mm | Overall Size Folded<br>H x W x D mm | Weight<br>kg | Model  |
|-----------------|-----------------------|---------------------------|------------------------------|-------------------------------------|--------------|--------|
| 2               | 880                   | 980 x 400                 | 1550 x 930 x 1140            | 1550 x 930 x 180                    | 14           | EP880Y |
| 3               | 994                   | 1205 x 545                | 1860 x 1077 x 1360           | 1860 x 1077 x 180                   | 19           | EP990Y |