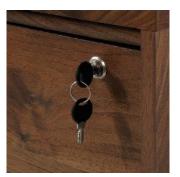

## CLIFTON PLACE LATERAL FILER

- Elegant lateral filer in Grand Walnut effect finish
  - Smart Mid Century styling
  - Can accommodate the Clifton Place Hutch, (5421116)
    - · Lockable drawers
- Fully extending filing drawers for letter or legal size hanging files
- Anti tilt mechanism prevents both drawers from being opened simultaneously
  - · Solid wood feet
  - · Smart brass handles