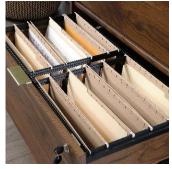

## CLIFTON PLACE LATERAL FILER

- Elegant lateral filer in Grand Walnut effect finish
  - Smart Mid Century styling
  - Can accommodate the Clifton Place Hutch, (5421116)
    - · Lockable drawers
- Fully extending filing drawers for letter or legal size hanging files
- Anti tilt mechanism prevents both drawers from being opened simultaneously
  - · Solid wood feet
  - · Smart brass handles