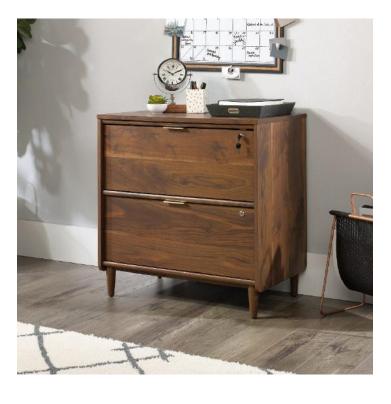

## CLIFTON PLACE LATERAL FILER

- Elegant lateral filer in Grand Walnut effect finish
  - Smart Mid Century styling
  - Can accommodate the Clifton Place Hutch, (5421116)
    - · Lockable drawers
- Fully extending filing drawers for letter or legal size hanging files
- Anti tilt mechanism prevents both drawers from being opened simultaneously
  - · Solid wood feet
  - · Smart brass handles