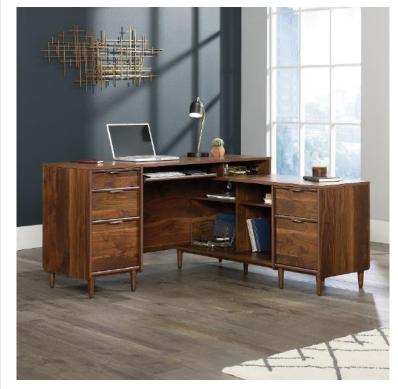

## CLIFTON PLACE L-SHAPED DESK

Beautifully appointed L-shaped desk in Grand Walnut effect finish
Smart Mid Century styling
Can be assembled with the return or either the left

or right hand side

360 degree all round finish

Slide out keyboard/mouse shelf

Two drawers for letter size hanging files

•Three storage drawers

Solid wood feet

Smart brass handles

Plenty of additional storage space

Cable ports and "pass through" points for cable tidiness