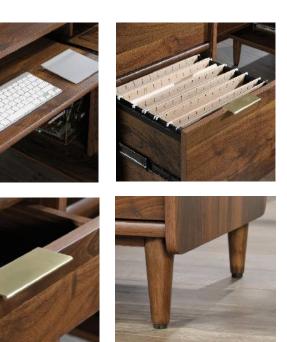

Slide out keyboard/mouse shelf

Two drawers for letter size hanging files

•Three storage drawers

Solid wood feet

Smart brass handles

Plenty of additional storage space

Cable ports and "pass through" points for cable tidiness