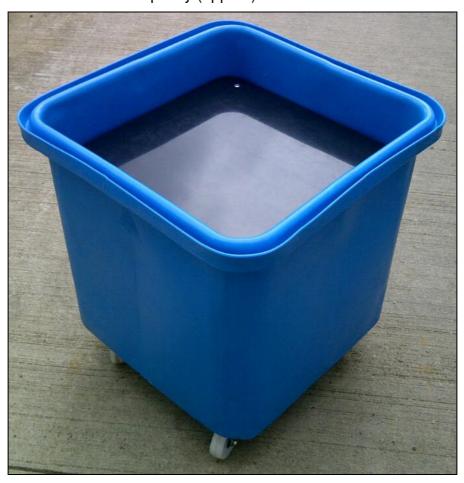

## Rotationally Moulded Plastic Self-levelling Truck Ref: CLM081 ©

Internal (approx): 610mm long x 610mm wide x 610mm deep External (approx): 710mm long x 710mm wide x 735mm high Capacity (approx): 227 Ltrs

Rotationally moulded Plastic Truck, manufactured from virgin M.D.P.E in a range of colours. Internal pantograph spring unit ensures the platform is always level. Bespoke manufactured to a pre-determined weight load. Standard with 100mmØ nylon fixed & swivel (braked) castors.

Key features include: Load is always at the top; strength and durability in design; smooth internal walls for optimum hygiene; simple to clean / disinfect; light and easy to manoeuvre; will not rust.

Many more models available from Merlin Industrial products Ltd