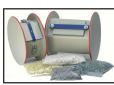

#### **ROTABARRELS**

Versatile barrelling units, supplied with barrel bodies as displayed. Design your own configuration by mixing 3 litre barrel bodies with 6 litre barrel bodies for maximum polishing capacity. Available in 6 litre, 12 litre and 18 litre models.

#### BARREL BODIES

Fabricated in polypropylene with lids. Available in 3 & 6 litre sizes for Rotabarrel range.

Fabrication service available for larger sizes.

Media and consumables

Pdf data sheet available