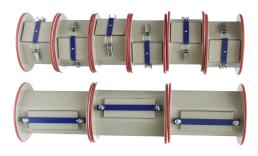

#### BARREL BODIES

Fabricated in polypropylene with lids. Available in 3 & 6 litre sizes for Rotabarrel range.

Fabrication service available for larger sizes.

Media and consumables

Pdf data sheet available

### **CUSTOM BUILT BARRELS**

Design facility available to build barrels to meet your requirements.

Standard & variable speed available.

Mixed shot made up of balls, ovals, pins, planets & diagonals

Green Cutting Cones with Cutting Powder, suitable for heavy deburring, removing rough edges and surface scratches prior to polishing.