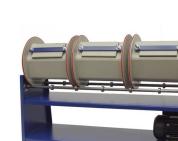

#### **ROTABARRELS**

Versatile barrelling units, supplied with barrel bodies as displayed. Design your own configuration by mixing 3 litre barrel bodies with 6 litre barrel bodies for maximum polishing capacity. Available in 6 litre, 12 litre and 18 litre models.

#### BARREL BODIES

Fabricated in polypropylene with lids. Available in 3 & 6 litre sizes for Rotabarrel range.

Fabrication service available for larger sizes.

Media and consumables

Pdf data sheet available