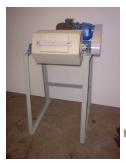

#### **ROTABARRELS**

Versatile barrelling units, supplied with barrel bodies as displayed. Design your own configuration by mixing 3 litre barrel bodies with 6 litre barrel bodies for maximum polishing capacity. Available in 6 litre, 12 litre and 18 litre models.