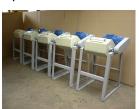

#### **ROTABARRELS**

Versatile barrelling units, supplied with barrel bodies as displayed. Design your own configuration by mixing 3 litre barrel bodies with 6 litre barrel bodies for maximum polishing capacity. Available in 6 litre, 12 litre and 18 litre models.