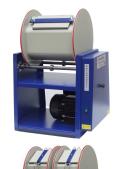

#### **ROTABARRELS**

Versatile barrelling units, supplied with barrel bodies as displayed. Design your own configuration by mixing 3 litre barrel bodies with 6 litre barrel bodies for maximum polishing capacity. Available in 6 litre, 12 litre and 18 litre models.