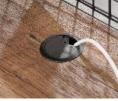

## BOULEVARD CAFÉ L-SHAPED DESK PRODUCT SHEET

- Contemporary home office L-shaped desk in Vintage Oak finish and modern black accents
  - · Stylish metal mesh detail
- Large desk and return provides a generous working area
  - Two drawers with full extension slides for concealed storage
- Adjustable shelf behind metal and mesh door offers flexible storage options
  - Elevated shelving
  - Cord management
  - Durable, powder coated metal frame
  - · 360 degree finish for versatile placement