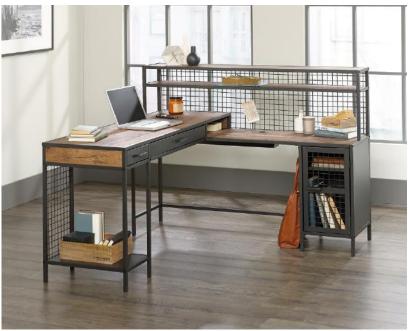

## BOULEVARD CAFÉ L-SHAPED DESK PRODUCT SHEET

- Contemporary home office L-shaped desk in Vintage Oak finish and modern black accents
  - · Stylish metal mesh detail
- Large desk and return provides a generous working area
  - Two drawers with full extension slides for concealed storage
- Adjustable shelf behind metal and mesh door offers flexible storage options
  - Elevated shelving
  - Cord management
  - Durable, powder coated metal frame
  - · 360 degree finish for versatile placement

| Width (desktop)  | 154.2 cm  |
|------------------|-----------|
| Depth (desktop)  | 51 cm     |
| Return (overall) | 146.4 cm  |
| Height (desktop) | 77.1 cm   |
| Carton Height    | 22.5 cm   |
| Carton Width     | 59.8 cm   |
| Carton Depth     | 167.8 cm  |
| Box Volume       | 0.226 cbm |
| Weight (gross)   | 65.9 kg   |
|                  |           |