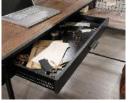

## BOULEVARD CAFÉ L-SHAPED DESK PRODUCT SHEET

- Contemporary home office L-shaped desk in Vintage Oak finish and modern black accents
  - · Stylish metal mesh detail
- Large desk and return provides a generous working area
  - Two drawers with full extension slides for concealed storage
- Adjustable shelf behind metal and mesh door offers flexible storage options
  - Elevated shelving
  - Cord management
  - Durable, powder coated metal frame
  - · 360 degree finish for versatile placement