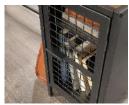

## BOULEVARD CAFÉ L-SHAPED DESK PRODUCT SHEET

- Contemporary home office L-shaped desk in Vintage Oak finish and modern black accents
  - · Stylish metal mesh detail
- Large desk and return provides a generous working area
  - Two drawers with full extension slides for concealed storage
- Adjustable shelf behind metal and mesh door offers flexible storage options
  - Elevated shelving
  - Cord management
  - Durable, powder coated metal frame
  - · 360 degree finish for versatile placement