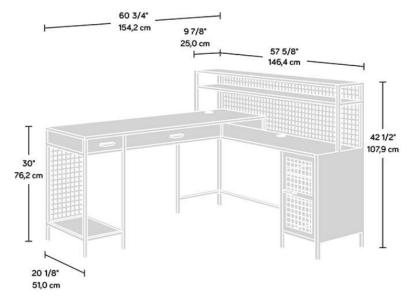

| Width (desktop)  | 154.2 cm  |
|------------------|-----------|
| Depth (desktop)  | 51 cm     |
| Return (overall) | 146.4 cm  |
| Height (desktop) | 77.1 cm   |
| Carton Height    | 22.5 cm   |
| Carton Width     | 59.8 cm   |
| Carton Depth     | 167.8 cm  |
| Box Volume       | 0.226 cbm |
| Weight (gross)   | 65.9 kg   |
|                  |           |

N.B: All measurements are approximate