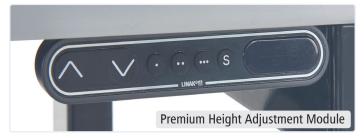

### **ELECTRIC HEIGHT ADJUSTABLE WORKBENCHES**

## **ELECTRIC HEIGHT ADJUSTABLE WORKBENCHES**

| Premium Height Adjustment Module | • |
|----------------------------------|---|
|----------------------------------|---|

| J ,                       |              |        |
|---------------------------|--------------|--------|
| Description               | Code         | Price  |
| Memory function which can | BIHADJ3MODXX | £47.50 |