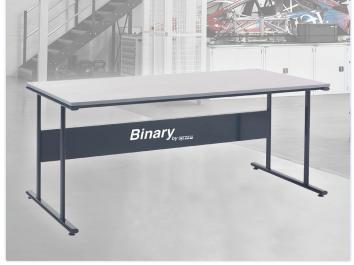

#### **FIXED HEIGHT WORKBENCHES**

The Fixed Height Binary Workbench is a hard-wearing, contemporary workbench that is perfect for a variety of workplace environments. Each workbench can be supplied with either a solid beech or laminate worktop. The framework is powder coated black to provide a sleek finish and a wide variety of accessories are available to customise your workbench.

- Available in widths of 1200mm, 1500mm & 1800mm.
- Range of accessories available including aluminium back frames, back panels, light fittings and service ducts. Please see pages 5 & 6.
- All above bench accessories are fully modular & adjustable.
- Available with either a 30mm Laminate top or a 27mm Beech top.
- Workbench leg frames constructed from oval shaped tube.
- Fixed height benches are available in heights of 750mm, 840mm & 920mm.
- UDL of 240kg, evenly distributed.