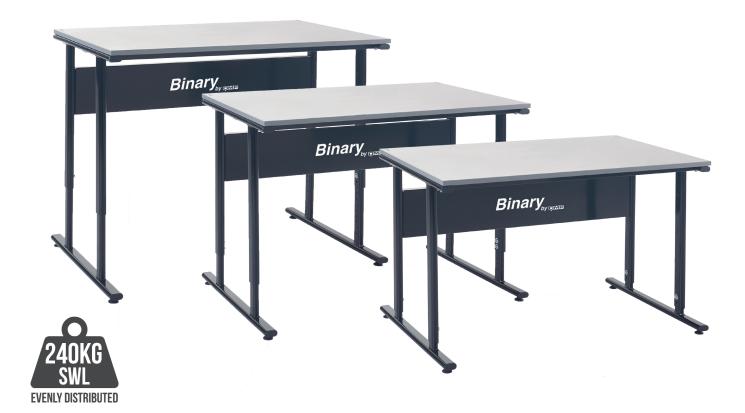

## MANUAL HEIGHT ADJUSTABLE WORKBENCHES

### MANUAL HEIGHT ADJUSTABLE WORKBENCHES

The Manual Height Adjustable Binary Workbench offers the versatility of a height adjustable bench without the premium cost. Each workbench can be adjusted with an Allen key and can be set at a variety of heights between 730mm - 960mm.

- Simple height adjustment using an Allen key.
- Available with a range of accessories, please see pages 5 & 6.
- Available with either a 30mm Laminate top or a 27mm Beech top.
- Various widths available including 1200mm, 1500mm & 1800mm.
- Can be adjusted between 730mm 960mm high.
- Workbench leg frames constructed from oval shaped tube.
- UDL of 240kg, evenly distributed.
- All above bench accessories are fully modular & adjustable.