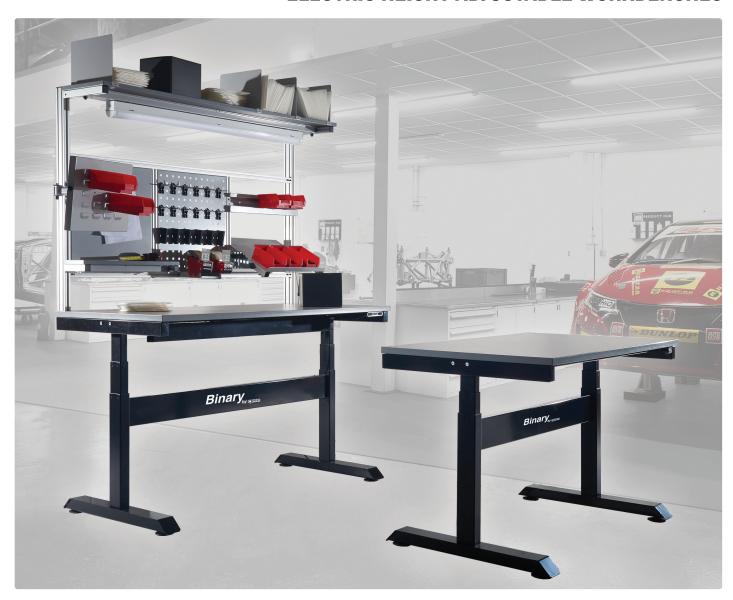

## **BINARY WORKBENCH ACCESSORIES**

| Aluminium Accessory Frame                                                                                                                                                                                                                                                                                                                                                                                                                                                                                                                                                                                                                                                                                                                                                                                                                                                                                                                                                                                                                                                                                                                                                                                                                                                                                                                                                                                                                                                                                                                                                                                                                                                                                                                                                                                                                                                                                                                                                                                                                                                                                                      |                                                    | Code          | Price   |
|--------------------------------------------------------------------------------------------------------------------------------------------------------------------------------------------------------------------------------------------------------------------------------------------------------------------------------------------------------------------------------------------------------------------------------------------------------------------------------------------------------------------------------------------------------------------------------------------------------------------------------------------------------------------------------------------------------------------------------------------------------------------------------------------------------------------------------------------------------------------------------------------------------------------------------------------------------------------------------------------------------------------------------------------------------------------------------------------------------------------------------------------------------------------------------------------------------------------------------------------------------------------------------------------------------------------------------------------------------------------------------------------------------------------------------------------------------------------------------------------------------------------------------------------------------------------------------------------------------------------------------------------------------------------------------------------------------------------------------------------------------------------------------------------------------------------------------------------------------------------------------------------------------------------------------------------------------------------------------------------------------------------------------------------------------------------------------------------------------------------------------|----------------------------------------------------|---------------|---------|
| To suit 1200mm Bench                                                                                                                                                                                                                                                                                                                                                                                                                                                                                                                                                                                                                                                                                                                                                                                                                                                                                                                                                                                                                                                                                                                                                                                                                                                                                                                                                                                                                                                                                                                                                                                                                                                                                                                                                                                                                                                                                                                                                                                                                                                                                                           |                                                    | BIALBFME12XX  | £166.00 |
| To suit 1500mm Bench                                                                                                                                                                                                                                                                                                                                                                                                                                                                                                                                                                                                                                                                                                                                                                                                                                                                                                                                                                                                                                                                                                                                                                                                                                                                                                                                                                                                                                                                                                                                                                                                                                                                                                                                                                                                                                                                                                                                                                                                                                                                                                           |                                                    | BIALBFME15XX  | £187.00 |
| To suit 1800mm Bench                                                                                                                                                                                                                                                                                                                                                                                                                                                                                                                                                                                                                                                                                                                                                                                                                                                                                                                                                                                                                                                                                                                                                                                                                                                                                                                                                                                                                                                                                                                                                                                                                                                                                                                                                                                                                                                                                                                                                                                                                                                                                                           |                                                    | BIALBFME18XX  | £216.00 |
| Jpper Shelf - Laminate                                                                                                                                                                                                                                                                                                                                                                                                                                                                                                                                                                                                                                                                                                                                                                                                                                                                                                                                                                                                                                                                                                                                                                                                                                                                                                                                                                                                                                                                                                                                                                                                                                                                                                                                                                                                                                                                                                                                                                                                                                                                                                         |                                                    | Code          | Price   |
| H.50 W.1200 D.300 - To suit 1200mm Bench                                                                                                                                                                                                                                                                                                                                                                                                                                                                                                                                                                                                                                                                                                                                                                                                                                                                                                                                                                                                                                                                                                                                                                                                                                                                                                                                                                                                                                                                                                                                                                                                                                                                                                                                                                                                                                                                                                                                                                                                                                                                                       |                                                    | BIUS3012PLXX  | £107.00 |
| H.50 W.1500 D.300 - To suit 1500mm Bench                                                                                                                                                                                                                                                                                                                                                                                                                                                                                                                                                                                                                                                                                                                                                                                                                                                                                                                                                                                                                                                                                                                                                                                                                                                                                                                                                                                                                                                                                                                                                                                                                                                                                                                                                                                                                                                                                                                                                                                                                                                                                       |                                                    | BIUS3015PLXX  | £127.00 |
| H.50 W.1800 D.300 - To suit 1800mm Bench                                                                                                                                                                                                                                                                                                                                                                                                                                                                                                                                                                                                                                                                                                                                                                                                                                                                                                                                                                                                                                                                                                                                                                                                                                                                                                                                                                                                                                                                                                                                                                                                                                                                                                                                                                                                                                                                                                                                                                                                                                                                                       |                                                    | BIUS3018PLXX  | £147.00 |
| Peg Back Panels - Clip kits sold separately                                                                                                                                                                                                                                                                                                                                                                                                                                                                                                                                                                                                                                                                                                                                                                                                                                                                                                                                                                                                                                                                                                                                                                                                                                                                                                                                                                                                                                                                                                                                                                                                                                                                                                                                                                                                                                                                                                                                                                                                                                                                                    |                                                    | Code          | Price   |
| H.500 W.545 D.30 - To suit 1200 & 1800mm Bench                                                                                                                                                                                                                                                                                                                                                                                                                                                                                                                                                                                                                                                                                                                                                                                                                                                                                                                                                                                                                                                                                                                                                                                                                                                                                                                                                                                                                                                                                                                                                                                                                                                                                                                                                                                                                                                                                                                                                                                                                                                                                 |                                                    | BIBPPEG18-12  | £65.00  |
| H.500 W.450 D.30 - To suit 1500mm Bench                                                                                                                                                                                                                                                                                                                                                                                                                                                                                                                                                                                                                                                                                                                                                                                                                                                                                                                                                                                                                                                                                                                                                                                                                                                                                                                                                                                                                                                                                                                                                                                                                                                                                                                                                                                                                                                                                                                                                                                                                                                                                        |                                                    | BIBPPEG15LXX  | £62.00  |
| ouvre Back Panels                                                                                                                                                                                                                                                                                                                                                                                                                                                                                                                                                                                                                                                                                                                                                                                                                                                                                                                                                                                                                                                                                                                                                                                                                                                                                                                                                                                                                                                                                                                                                                                                                                                                                                                                                                                                                                                                                                                                                                                                                                                                                                              |                                                    | Code          | Price   |
| H.500 W.545 D.30 - To suit 1200 & 1800mm Bench                                                                                                                                                                                                                                                                                                                                                                                                                                                                                                                                                                                                                                                                                                                                                                                                                                                                                                                                                                                                                                                                                                                                                                                                                                                                                                                                                                                                                                                                                                                                                                                                                                                                                                                                                                                                                                                                                                                                                                                                                                                                                 | There have how | BIBPLOV18-12  | £65.00  |
| H.500 W.450 D.30 - To suit 1500mm Bench                                                                                                                                                                                                                                                                                                                                                                                                                                                                                                                                                                                                                                                                                                                                                                                                                                                                                                                                                                                                                                                                                                                                                                                                                                                                                                                                                                                                                                                                                                                                                                                                                                                                                                                                                                                                                                                                                                                                                                                                                                                                                        |                                                    | BIBPLOV15LXX  | £62.00  |
| Magnetic Back Panels - Magnets sold separately                                                                                                                                                                                                                                                                                                                                                                                                                                                                                                                                                                                                                                                                                                                                                                                                                                                                                                                                                                                                                                                                                                                                                                                                                                                                                                                                                                                                                                                                                                                                                                                                                                                                                                                                                                                                                                                                                                                                                                                                                                                                                 |                                                    | Code          | Price   |
| H.500 W.545 D.30 - To suit 1200 & 1800mm Bench                                                                                                                                                                                                                                                                                                                                                                                                                                                                                                                                                                                                                                                                                                                                                                                                                                                                                                                                                                                                                                                                                                                                                                                                                                                                                                                                                                                                                                                                                                                                                                                                                                                                                                                                                                                                                                                                                                                                                                                                                                                                                 |                                                    | BIBPMAG18-12  | £61.00  |
| H.500 W.450 D.30 - To suit 1500mm Bench                                                                                                                                                                                                                                                                                                                                                                                                                                                                                                                                                                                                                                                                                                                                                                                                                                                                                                                                                                                                                                                                                                                                                                                                                                                                                                                                                                                                                                                                                                                                                                                                                                                                                                                                                                                                                                                                                                                                                                                                                                                                                        | •                                                  | BIBPMAG15LXX  | £59.00  |
| helf Dividers - Can be fitted to upper shelf                                                                                                                                                                                                                                                                                                                                                                                                                                                                                                                                                                                                                                                                                                                                                                                                                                                                                                                                                                                                                                                                                                                                                                                                                                                                                                                                                                                                                                                                                                                                                                                                                                                                                                                                                                                                                                                                                                                                                                                                                                                                                   |                                                    | Code          | Price   |
| Pack of 5                                                                                                                                                                                                                                                                                                                                                                                                                                                                                                                                                                                                                                                                                                                                                                                                                                                                                                                                                                                                                                                                                                                                                                                                                                                                                                                                                                                                                                                                                                                                                                                                                                                                                                                                                                                                                                                                                                                                                                                                                                                                                                                      |                                                    | BIDIVPK5LXXX  | £55.00  |
| Modular Bin Rail - Open fronted containers sold separate                                                                                                                                                                                                                                                                                                                                                                                                                                                                                                                                                                                                                                                                                                                                                                                                                                                                                                                                                                                                                                                                                                                                                                                                                                                                                                                                                                                                                                                                                                                                                                                                                                                                                                                                                                                                                                                                                                                                                                                                                                                                       | ly                                                 | Code          | Price   |
| H.100 W.600 D.30 - To suit 1200mm Bench                                                                                                                                                                                                                                                                                                                                                                                                                                                                                                                                                                                                                                                                                                                                                                                                                                                                                                                                                                                                                                                                                                                                                                                                                                                                                                                                                                                                                                                                                                                                                                                                                                                                                                                                                                                                                                                                                                                                                                                                                                                                                        |                                                    | BIBINRL12LXX  | £28.00  |
| H.100 W.500 D.30 - To suit 1500mm Bench                                                                                                                                                                                                                                                                                                                                                                                                                                                                                                                                                                                                                                                                                                                                                                                                                                                                                                                                                                                                                                                                                                                                                                                                                                                                                                                                                                                                                                                                                                                                                                                                                                                                                                                                                                                                                                                                                                                                                                                                                                                                                        |                                                    | BIBINRL15LXX  | £32.00  |
| H.100 W.600 D.30 - To suit 1800mm Bench                                                                                                                                                                                                                                                                                                                                                                                                                                                                                                                                                                                                                                                                                                                                                                                                                                                                                                                                                                                                                                                                                                                                                                                                                                                                                                                                                                                                                                                                                                                                                                                                                                                                                                                                                                                                                                                                                                                                                                                                                                                                                        |                                                    | BIBINRL18LXX  | £36.00  |
| <b>lodular Half Shelf</b> - Laminate                                                                                                                                                                                                                                                                                                                                                                                                                                                                                                                                                                                                                                                                                                                                                                                                                                                                                                                                                                                                                                                                                                                                                                                                                                                                                                                                                                                                                                                                                                                                                                                                                                                                                                                                                                                                                                                                                                                                                                                                                                                                                           |                                                    | Code          | Price   |
| H.50 W.600 x D.150 - To suit 1200mm Bench                                                                                                                                                                                                                                                                                                                                                                                                                                                                                                                                                                                                                                                                                                                                                                                                                                                                                                                                                                                                                                                                                                                                                                                                                                                                                                                                                                                                                                                                                                                                                                                                                                                                                                                                                                                                                                                                                                                                                                                                                                                                                      |                                                    | BIMDS1200PLX  | £78.00  |
| H.50 W.500 x D.150 - To suit 1500mm Bench                                                                                                                                                                                                                                                                                                                                                                                                                                                                                                                                                                                                                                                                                                                                                                                                                                                                                                                                                                                                                                                                                                                                                                                                                                                                                                                                                                                                                                                                                                                                                                                                                                                                                                                                                                                                                                                                                                                                                                                                                                                                                      |                                                    | BIMDS1500PLX  | £72.00  |
| H.50 W.600 x D.150 - To suit 1800mm Bench                                                                                                                                                                                                                                                                                                                                                                                                                                                                                                                                                                                                                                                                                                                                                                                                                                                                                                                                                                                                                                                                                                                                                                                                                                                                                                                                                                                                                                                                                                                                                                                                                                                                                                                                                                                                                                                                                                                                                                                                                                                                                      |                                                    | BIMDS1800PLX  | £78.00  |
| bove Bench Light Rail - LED light sold separately                                                                                                                                                                                                                                                                                                                                                                                                                                                                                                                                                                                                                                                                                                                                                                                                                                                                                                                                                                                                                                                                                                                                                                                                                                                                                                                                                                                                                                                                                                                                                                                                                                                                                                                                                                                                                                                                                                                                                                                                                                                                              |                                                    | Code          | Price   |
| To suit 1200mm Bench                                                                                                                                                                                                                                                                                                                                                                                                                                                                                                                                                                                                                                                                                                                                                                                                                                                                                                                                                                                                                                                                                                                                                                                                                                                                                                                                                                                                                                                                                                                                                                                                                                                                                                                                                                                                                                                                                                                                                                                                                                                                                                           |                                                    | BILIGHTRL12LX | £97.00  |
| To suit 1500mm Bench                                                                                                                                                                                                                                                                                                                                                                                                                                                                                                                                                                                                                                                                                                                                                                                                                                                                                                                                                                                                                                                                                                                                                                                                                                                                                                                                                                                                                                                                                                                                                                                                                                                                                                                                                                                                                                                                                                                                                                                                                                                                                                           | Inu                                                | BILIGHTRL15LX | £100.00 |
| and the second s |                                                    |               |         |

# **BINARY WORKBENCH ACCESSORIES**

| ווע                                                                               | IAIII WUIINDENUII A | JULUUUIIILU |
|-----------------------------------------------------------------------------------|---------------------|-------------|
| Above Bench LED Light - Can be fitted to upper shelf or light rail                | Code                | Price       |
| 20 Watt                                                                           | BILED20WXXXX        | £108.53     |
| 30 Watt                                                                           | BILED30WXXXX        | £138.75     |
| 40 Watt                                                                           | BILED40WXXXX        | £160.97     |
| Worktop Service Duct                                                              | Code                | Price       |
| H.130 x W.410 x D.55                                                              | BISERVDCTLXX        | £77.79      |
| Side Panel Support Arm - Can be fitted with panels or storage shelf               | Code                | Price       |
| 530mm Length                                                                      | BISUPARM530L        | £75.00      |
| Center Panel Support Arm - Can be fitted with panels or storage shelf             | Code                | Price       |
| 305mm Length                                                                      | BISUPARM305L        | £68.00      |
| Side Peg Board - Clip kits sold separately                                        | Code                | Price       |
| H.440 W.290 D.30<br>To be fitted to panel support arm                             | BISPPEG4429L        | £48.00      |
| Side Louvre Panel - For use with open fronted containers                          | Code                | Price       |
| H.440 W.290 D.30 To be fitted to panel support arm                                | BISPLOV4429L        | £48.00      |
| Side Magnetic Panel - Magnets sold separately                                     | Code                | Price       |
| H.440 W.290 D.30<br>To be fitted to panel support arm                             | BISPMAG4429L        | £46.00      |
| Container Storage Shelf - W.515 x D.190                                           | Code                | Price       |
| To suit H.80 x W.100 x D.160 plastic containers To be fitted to panel support arm | BICONSH51LXX        | £68.00      |
| Monitor Support Arm - Suitable for use with flat screen monitors                  | Code                | Price       |
| Center Monitor Support Arm - 305mm Length                                         | BIMONARM305L        | £72.00      |
| Side Monitor Support Arm - 530mm Length                                           | BIMONARM530L        | £85.00      |
| Adjustable Tilting Shelf                                                          | Code                | Price       |
| To suit 1200mm & 1800mm Bench                                                     | BIADJSH18-12        | £127.00     |
| To suit 1500mm Bench                                                              | BIADJSH15LXX        | £124.00     |
| 7                                                                                 |                     |             |