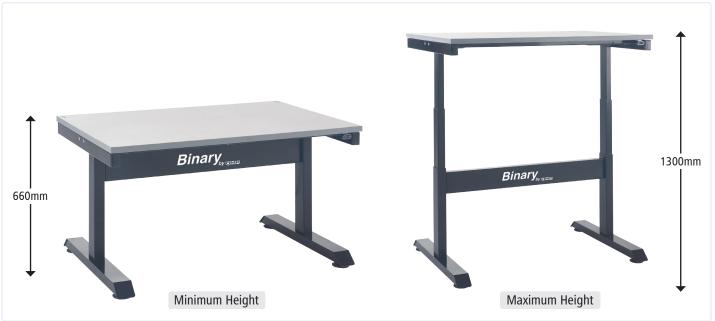

- Simple height adjustment using an Allen key.
- Available with a range of accessories, please see pages 5 & 6.
- Available with either a 30mm Laminate top or a 27mm Beech top.
- Various widths available including 1200mm, 1500mm & 1800mm.
- Can be adjusted between 730mm 960mm high.
- Workbench leg frames constructed from oval shaped tube.
- UDL of 240kg, evenly distributed.
- All above bench accessories are fully modular & adjustable.