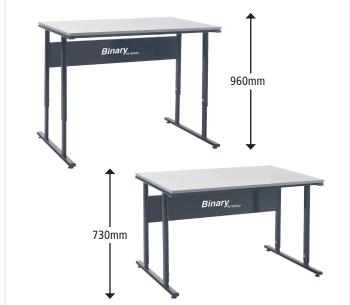

### MANUAL HEIGHT ADJUSTABLE WORKBENCHES

The Manual Height Adjustable Binary Workbench offers the versatility of a height adjustable bench without the premium cost. Each workbench can be adjusted with an Allen key and can be set at a variety of heights between 730mm - 960mm.

- Simple height adjustment using an Allen key.
- Available with a range of accessories, please see pages 5 & 6.
- Available with either a 30mm Laminate top or a 27mm Beech top.
- Various widths available including 1200mm, 1500mm & 1800mm.
- Can be adjusted between 730mm 960mm high.
- Workbench leg frames constructed from oval shaped tube.
- UDL of 240kg, evenly distributed.
- All above bench accessories are fully modular & adjustable.