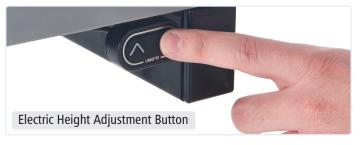

### **ELECTRIC HEIGHT ADJUSTABLE WORKBENCHES**

## **ELECTRIC HEIGHT ADJUSTABLE WORKBENCHES**

| Premium Height Adjustment Module | • |
|----------------------------------|---|
|----------------------------------|---|

| J ,                       |              |        |
|---------------------------|--------------|--------|
| Description               | Code         | Price  |
| Memory function which can | BIHADJ3MODXX | £47.50 |