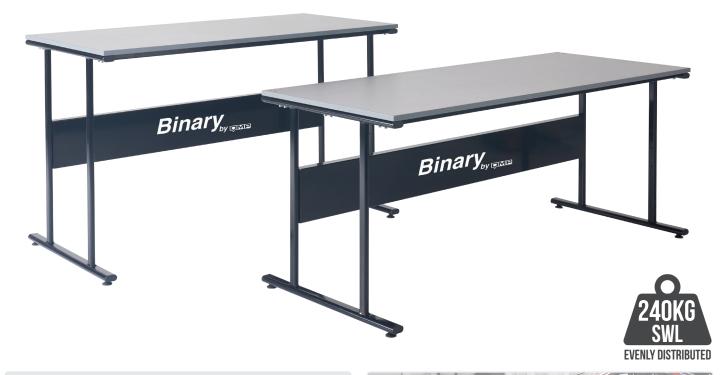

## MANUAL HEIGHT ADJUSTABLE WORKBENCHES

### MANUAL HEIGHT ADJUSTABLE WORKBENCHES

The Manual Height Adjustable Binary Workbench offers the versatility of a height adjustable bench without the premium cost. Each workbench can be adjusted with an Allen key and can be set at a variety of heights between 730mm - 960mm.

- Simple height adjustment using an Allen key.
- Available with a range of accessories, please see pages 5 & 6.
- Available with either a 30mm Laminate top or a 27mm Beech top.
- Various widths available including 1200mm, 1500mm & 1800mm.
- Can be adjusted between 730mm 960mm high.
- Workbench leg frames constructed from oval shaped tube.
- UDL of 240kg, evenly distributed.
- All above bench accessories are fully modular & adjustable.