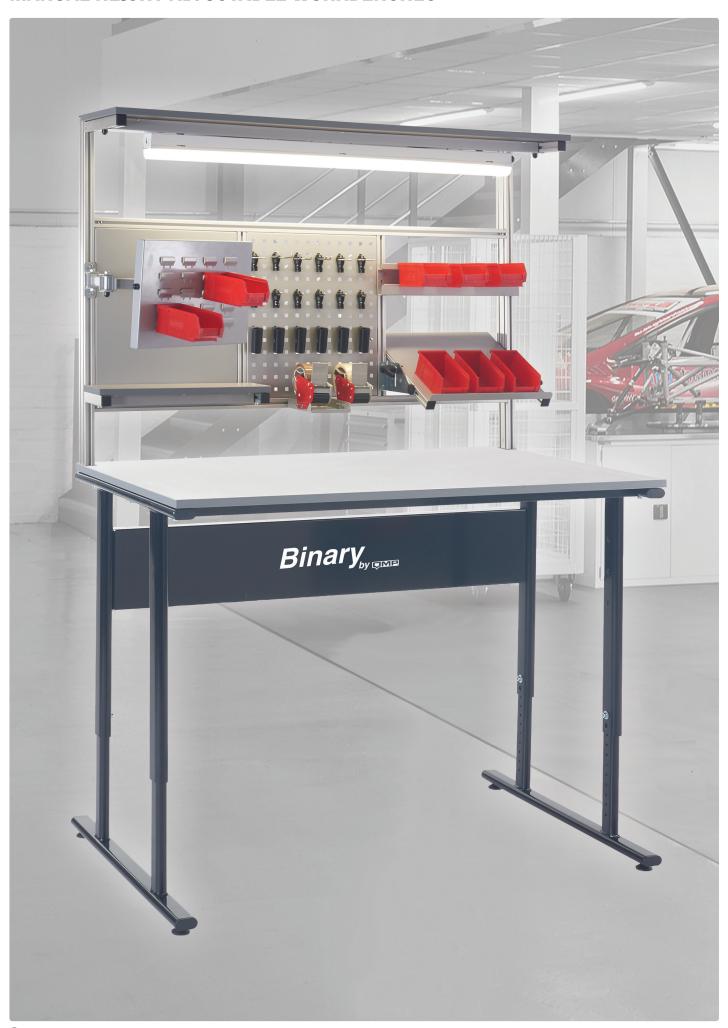

## MANUAL HEIGHT ADJUSTABLE WORKBENCHES

### MANUAL HEIGHT ADJUSTABLE WORKBENCHES

The Manual Height Adjustable Binary Workbench offers the versatility of a height adjustable bench without the premium cost. Each workbench can be adjusted with an Allen key and can be set at a variety of heights between 730mm - 960mm.

- Simple height adjustment using an Allen key.
- Available with a range of accessories, please see pages 5 & 6.
- Available with either a 30mm Laminate top or a 27mm Beech top.
- Various widths available including 1200mm, 1500mm & 1800mm.
- Can be adjusted between 730mm 960mm high.
- Workbench leg frames constructed from oval shaped tube.
- UDL of 240kg, evenly distributed.
- All above bench accessories are fully modular & adjustable.