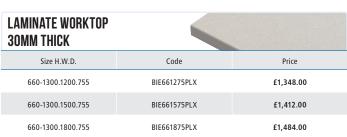

| SOLID BEECH WORKTOP<br>27MM THICK |              |           |
|-----------------------------------|--------------|-----------|
| Size H.W.D.                       | Code         | Price     |
| 660-1300.1200.755                 | BIE661275BLX | £1,400.00 |
| 660-1300.1500.755                 | BIE661575BLX | £1,458.00 |
| 660-1300.1800.755                 | BIE661875BLX | £1,510.00 |
|                                   |              |           |