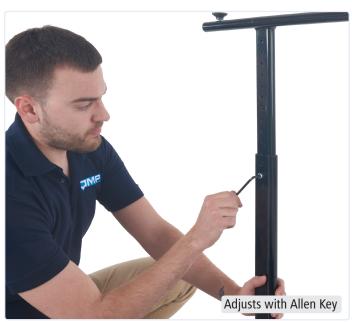

### MANUAL HEIGHT ADJUSTABLE WORKBENCHES

The Manual Height Adjustable Binary Workbench offers the versatility of a height adjustable bench without the premium cost. Each workbench can be adjusted with an Allen key and can be set at a variety of heights between 730mm - 960mm.

- Simple height adjustment using an Allen key.
- Available with a range of accessories, please see pages 5 & 6.
- Available with either a 30mm Laminate top or a 27mm Beech top.
- Various widths available including 1200mm, 1500mm & 1800mm.
- Can be adjusted between 730mm 960mm high.
- Workbench leg frames constructed from oval shaped tube.
- UDL of 240kg, evenly distributed.
- All above bench accessories are fully modular & adjustable.