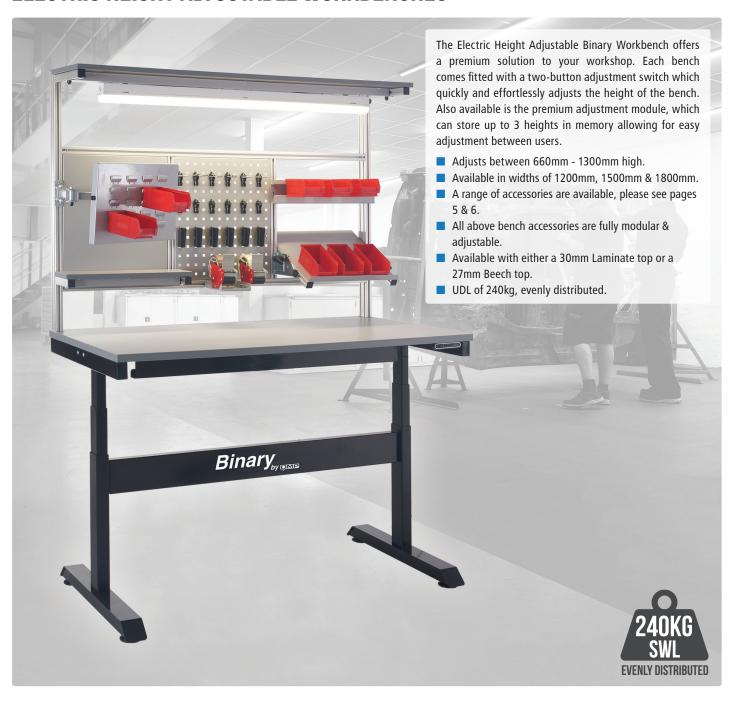

### **ELECTRIC HEIGHT ADJUSTABLE WORKBENCHES**

## **ELECTRIC HEIGHT ADJUSTABLE WORKBENCHES**

| Premium Height Adjustment Module | • |
|----------------------------------|---|
|----------------------------------|---|

| J ,                       |              |        |
|---------------------------|--------------|--------|
| Description               | Code         | Price  |
| Memory function which can | BIHADJ3MODXX | £47.50 |

| SOLID BEECH WORKTOP<br>27MM THICK |              |           |
|-----------------------------------|--------------|-----------|
| Size H.W.D.                       | Code         | Price     |
| 660-1300.1200.755                 | BIE661275BLX | £1,400.00 |
| 660-1300.1500.755                 | BIE661575BLX | £1,458.00 |
| 660-1300.1800.755                 | BIE661875BLX | £1,510.00 |
|                                   |              |           |