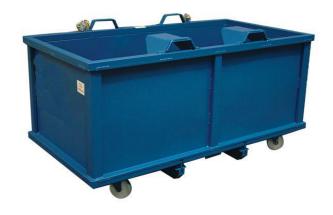

## Base Emptying Stillage (ADB Series)

Designed for collecting and emptying waste whilst utilising the forklift truck, the fully automatic base emptying stillage required no wires, pulleys or climbing to activate. The entire operation of dumping the containers waste is carried out safely from within the cab of the forklift. Manufactured from 2mm steel side plates and 3mm steel base plates, the automatic base emptying stillages are finished in Blue RAL 5019. The automatic base emptying stillages come 'CE' marked and fully tested and certified to comply with current Health & Safety Regulations.

| Model Ref | Overall Length (mm) | Overall Width (mm) | Overall Height (mm) | Weight (kg) |
|-----------|---------------------|--------------------|---------------------|-------------|
| ADB 50    | 1020                | 870                | 880                 | 89          |
| ADB 70    | 1020                | 970                | 1040                | 139         |
| ADB 100   | 1320                | 1050               | 1040                | 165         |
| ADB 150   | 1690                | 1050               | 1080                | 190         |
| ADB 200   | 2000                | 1050               | 1080                | 228         |