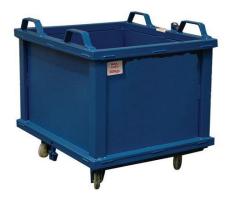

## Base Emptying Stillage (ADB Series)

Designed for collecting and emptying waste whilst utilising the forklift truck, the fully automatic base emptying stillage required no wires, pulleys or climbing to activate. The entire operation of dumping the containers waste is carried out safely from within the cab of the forklift. Manufactured from 2mm steel side plates and 3mm steel base plates, the automatic base emptying stillages are finished in Blue RAL 5019. The automatic base emptying stillages come 'CE' marked and fully tested and certified to comply with current Health & Safety Regulations.

| Model Ref | Overall Length (mm) | Overall Width (mm) | Overall Height (mm) | Weight (kg) |
|-----------|---------------------|--------------------|---------------------|-------------|
| ADB 50    | 1020                | 870                | 880                 | 89          |
| ADB 70    | 1020                | 970                | 1040                | 139         |
| ADB 100   | 1320                | 1050               | 1040                | 165         |
| ADB 150   | 1690                | 1050               | 1080                | 190         |
| ADB 200   | 2000                | 1050               | 1080                | 228         |