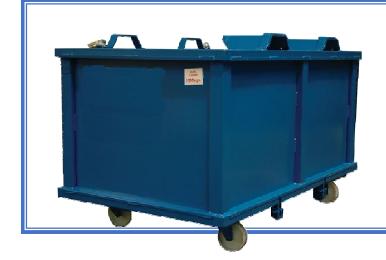

## Base Emptying Stillage (ADB Series)

Designed for collecting and emptying waste whilst utilising the forklift truck, the fully automatic base emptying stillage required no wires, pulleys or climbing to activate. The entire operation of dumping the containers waste is carried out safely from within the cab of the forklift. Manufactured from 2mm steel side plates and 3mm steel base plates, the automatic base emptying stillages are finished in Blue RAL 5019. The automatic base emptying stillages come 'CE' marked and fully tested and certified to comply with current Health & Safety Regulations.

| Model Ref | Overall Length (mm) | Overall Width (mm) | Overall Height (mm) | Weight (kg) |
|-----------|---------------------|--------------------|---------------------|-------------|
| ADB 50    | 1020                | 870                | 880                 | 89          |
| ADB 70    | 1020                | 970                | 1040                | 139         |
| ADB 100   | 1320                | 1050               | 1040                | 165         |
| ADB 150   | 1690                | 1050               | 1080                | 190         |
| ADB 200   | 2000                | 1050               | 1080                | 228         |