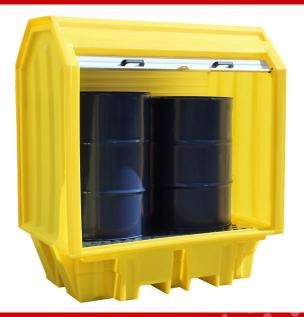

## **PRODUCT OVERVIEW**

Backed by our 3 year guarantee

Manufactured from medium density polyethylene, this spill pallet has a hard cover and roller shutter door fitted with a central lock and two handles for easy opening and closing. The sump complies with all the UK regulations relating to sump capacities and comes complete with an injection moulded removable plastic mesh deck.

## **SPECIFICATION**

| CODE  | HEIGHT (MM) | LENGTH (MM) | WIDTH (MM) | NO OF CONTAINERS | SUMP CAPACITY | COLOUR | TARE WEIGHT | UDL   |
|-------|-------------|-------------|------------|------------------|---------------|--------|-------------|-------|
| BP2HC | 1690        | 1490        | 990        | 2 x 205ltr       | 230ltr        | Black  | 85kg        | 650kg |

## **FEATURES AND BENEFITS**

- Forklift pockets to aid transportation
- Delivered fully assembled ready for use
- Padlock Ready Door (Padlock not supplied)
- Fitted Chain for holding the sliding door
- **UV** UV Stabilised