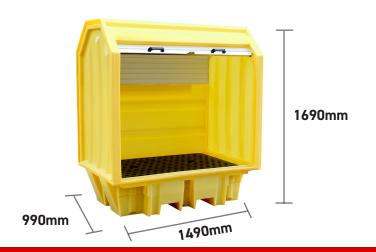

## **SPECIFICATION**

| CODE  | HEIGHT (MM) | LENGTH (MM) | WIDTH (MM) | NO OF CONTAINERS | SUMP CAPACITY | COLOUR | TARE WEIGHT | UDL   |
|-------|-------------|-------------|------------|------------------|---------------|--------|-------------|-------|
| BP2HC | 1690        | 1490        | 990        | 2 x 205ltr       | 230ltr        | Black  | 85kg        | 650kg |