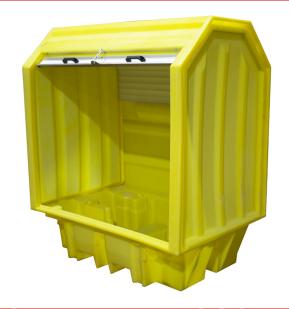

## **PRODUCT OVERVIEW**

Backed by our 3 year guarantee

Manufactured from medium density polyethylene, this spill pallet has a hard cover and roller shutter door fitted with a central lock and two handles for easy opening and closing. The sump complies with all the UK regulations relating to sump capacities and comes complete with an injection moulded removable plastic mesh deck.

## **FEATURES AND BENEFITS**

- Forklift pockets to aid transportation
- Delivered fully assembled ready for use
- Padlock Ready Door (Padlock not supplied)
- Fitted Chain for holding the sliding door
- **UV** UV Stabilised