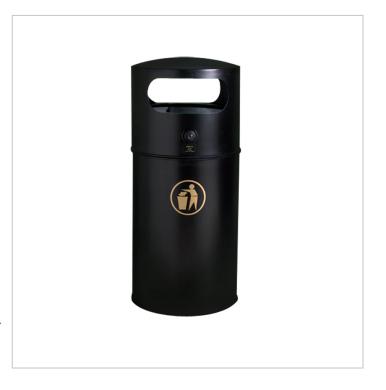

# Phoenix

## **Description:**

The Phoenix is totally fireproof and ideal for areas where there is a high risk of fire damage or vandalism.

### Features:

- Fireproof.
- Lockable lid.
- Galvanised metal liner.
- Fixing bolts supplied.
- Bin may be personalised with coat-of-arms or logo.

### Materials:

Manufactured from zinc-coated galvanised steel.

### Additional:

Lock can be added if requested. Can be personalised with brand or logo.

Non standard colours available to minimum order quantities

Height: 975mm

Diameter: 440mm

Capacity: 90 litres

Weight: 23.3Kg