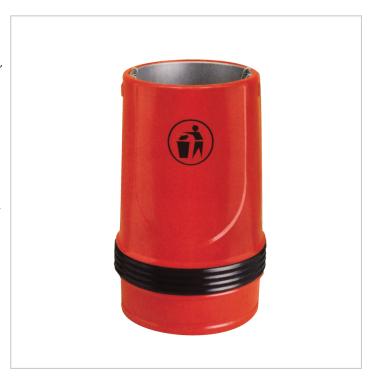

## **Description:**

A rotationally moulded polyethylene litter bin, featuring modern styling and decorative band.

## **Fixing Options:**

- Bolted down using fixing bolts supplied.
- Base may be ballasted

NB Please send intended fixing method when ordering.

#### Materials:

Manufactured from Polyethylene.

#### Liner:

Metal or Plastic liner available.

### Additional:

Lock can be added if requested. Can be personalised with brand or logo.

\*All weights are approximate

Non standard colours available to minimum order quantities

Height: 800mm

Diameter: 500mm

Capacity: 90 litres

Weight: 10.8Kg

Kingsley Close, Lee Mill Industrial Estate
Ivybridge DEVON PL21 9LL sales
0845 124 9955 Telephone Nato
www

sales@mipl.org.uk Nato Cage KD520 www.merlin-industrial.co.uk