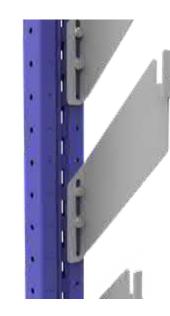

# **BRACKETS**

Our universal stand-off brackets are compatible with all major manufacturers of pallet racking and longspan systems. These come in a range of sizes, from 50mm to 300mm to accommodate for pallet overhang.

# Rapid Installation

We have designed a unique stand-off bracket to allow installation from both sides of the mesh screen, thus reducing overall install time.