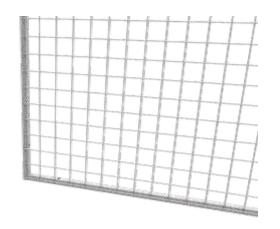

# **APERTURES**

Our versatile panels can be supplied in a 50x50mm steel wire mesh for standard applications, and 25x25mm mesh for more specialist applications, such as aerosol storage.