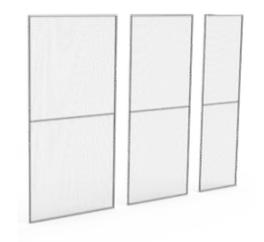

# **MODULAR**

rackGUARDIAN is a modular paneled system which can be configured to any racking structure.

# **PANELS**

Our lightweight panels feature a 20x20mm steel box section frame. Available in a full range of standard sizes, although bespoke options are always available.