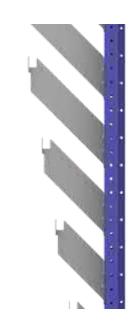

Mounted to the rear of a pallet racking system using a universal bracket, panels are configured in a brickwork pattern and installed to create a strong mesh screen capable of absorbing impacts up to 2500 joules.

# **BRACKETS**

Our universal stand-off brackets are compatible with all major manufacturers of pallet racking and longspan systems. These come in a range of sizes, from 50mm to 300mm to accommodate for pallet overhang.