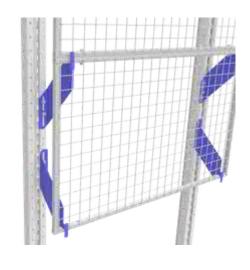

# **PANELS**

Our lightweight panels feature a 20x20mm steel box section frame. Available in a full range of standard sizes, although bespoke options are always available.

# **APERTURES**

Our versatile panels can be supplied in a 50x50mm steel wire mesh for standard applications, and 25x25mm mesh for more specialist applications, such as aerosol storage.

Mounted to the rear of a pallet racking system using a universal bracket, panels are configured in a brickwork pattern and installed to create a strong mesh screen capable of absorbing impacts up to 2500 joules.

Anti-Collapse is installed where there is a potential risk of falling predominantly along pallet racking parallel to walkways or in conjunction with STORGUARD partitioning system to create secure areas for hazardous products like aerosols and chemicals.