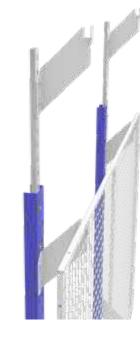

Mounted to the rear of a pallet racking system using a universal bracket, panels are configured in a brickwork pattern and installed to create a strong mesh screen capable of absorbing impacts up to 2500 joules.

# **BRACKETS**

Our universal stand-off brackets are compatible with all major manufacturers of pallet racking and longspan systems. These come in a range of sizes, from 50mm to 300mm to accommodate for pallet overhang.