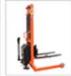

## **Aluminium Mobile Scissor Lift Table** Model: BSL10ALU

This aluminium scissor lift table is very lightweight, portable, highly manoeuvrable & easy to use

- 100kg capacity
- Table Lifts to a height of 755mm
- Manual hydraulic operation (foot pump)
- Handle folds flat for easy transportation & storage
- It is fitted with two brakes for added safety.