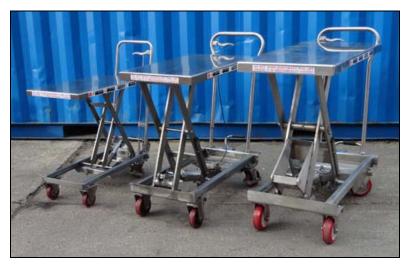

## Stainless Steel Mobile Scissor Lift Table BSL10SS, BSL20SS & BSL50SS

These stainless steel mobile scissor lift tables are suitable for a variety of lifting and loading operations. They are robust-structured, lightweight and are Ideal for the pharmaceutical, food and beverages industries.

## **TECHNICAL SPECIFICATIONS:**

| Model                          |     | BSL10ALU  | BSL10SS  | BSL20SS   | BSL50SS    |
|--------------------------------|-----|-----------|----------|-----------|------------|
| Lift                           |     | Manual    | Manual   | Manual    | Manual     |
| Capacity                       | kg  | 100       | 100      | 200       | 500        |
| Platform Size (C x L)          | mm  | 455 x 705 | 450 x700 | 500 x 830 | 520 x 1010 |
| Raised Height (H)              | mm  | 755       | 790      | 925       | 1010       |
| Closed Height (h)              | mm  | 260       | 265      | 310       | 430        |
| Pump strokes to max. height    | #/s | 33        | 18       | 23        | 54         |
| Handle Height (A)              | mm  | 1000      | 1000     | 1075      | 1090       |
| Wheel Diameter (D)             | mm  | 100       | 100      | 125       | 150        |
| Overall Width (C)              | mm  | 455       | 450      | 500       | 520        |
| Overall length incl. pedal (B) | mm  | 925       | 900      | 1025      | 1280       |
| Approx. Weight                 | kg  | 21        | 41       | 78        | 118        |