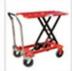

## **Aluminium Mobile Scissor Lift Table** Model: BSL10ALU

This aluminium scissor lift table is very lightweight, portable, highly manoeuvrable & easy to use

- 100kg capacity
- Table Lifts to a height of 755mm
- Manual hydraulic operation (foot pump)
- Handle folds flat for easy transportation & storage
- It is fitted with two brakes for added safety.

## **TECHNICAL SPECIFICATIONS:**

| Model                          |     | BSL10ALU  | BSL10SS  | BSL20SS   | BSL50SS    |
|--------------------------------|-----|-----------|----------|-----------|------------|
| Lift                           |     | Manual    | Manual   | Manual    | Manual     |
| Capacity                       | kg  | 100       | 100      | 200       | 500        |
| Platform Size (C x L)          | mm  | 455 x 705 | 450 x700 | 500 x 830 | 520 x 1010 |
| Raised Height (H)              | mm  | 755       | 790      | 925       | 1010       |
| Closed Height (h)              | mm  | 260       | 265      | 310       | 430        |
| Pump strokes to max. height    | #/s | 33        | 18       | 23        | 54         |
| Handle Height (A)              | mm  | 1000      | 1000     | 1075      | 1090       |
| Wheel Diameter (D)             | mm  | 100       | 100      | 125       | 150        |
| Overall Width (C)              | mm  | 455       | 450      | 500       | 520        |
| Overall length incl. pedal (B) | mm  | 925       | 900      | 1025      | 1280       |
| Approx. Weight                 | kg  | 21        | 41       | 78        | 118        |