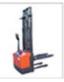

## **Aluminium Mobile Scissor Lift Table** Model: BSL10ALU

This aluminium scissor lift table is very lightweight, portable, highly manoeuvrable & easy to use

- 100kg capacity
- Table Lifts to a height of 755mm
- Manual hydraulic operation (foot pump)
- Handle folds flat for easy transportation & storage
- It is fitted with two brakes for added safety.