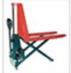

## Stainless Steel Mobile Scissor Lift Table BSL10SS, BSL20SS & BSL50SS

These stainless steel mobile scissor lift tables are suitable for a variety of lifting and loading operations. They are robust-structured, lightweight and are Ideal for the pharmaceutical, food and beverages industries.

## **TECHNICAL SPECIFICATIONS:**

| Model                          |     | BSL10ALU  | BSL10SS  | BSL20SS   | BSL50SS    |
|--------------------------------|-----|-----------|----------|-----------|------------|
| Lift                           |     | Manual    | Manual   | Manual    | Manual     |
| Capacity                       | kg  | 100       | 100      | 200       | 500        |
| Platform Size (C x L)          | mm  | 455 x 705 | 450 x700 | 500 x 830 | 520 x 1010 |
| Raised Height (H)              | mm  | 755       | 790      | 925       | 1010       |
| Closed Height (h)              | mm  | 260       | 265      | 310       | 430        |
| Pump strokes to max. height    | #/s | 33        | 18       | 23        | 54         |
| Handle Height (A)              | mm  | 1000      | 1000     | 1075      | 1090       |
| Wheel Diameter (D)             | mm  | 100       | 100      | 125       | 150        |
| Overall Width (C)              | mm  | 455       | 450      | 500       | 520        |
| Overall length incl. pedal (B) | mm  | 925       | 900      | 1025      | 1280       |
| Approx. Weight                 | kg  | 21        | 41       | 78        | 118        |