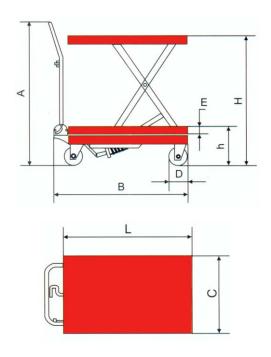

## **TECHNICAL SPECIFICATIONS:**

| Model                          |     | BSL10ALU  | BSL10SS  | BSL20SS   | BSL50SS    |
|--------------------------------|-----|-----------|----------|-----------|------------|
| Lift                           |     | Manual    | Manual   | Manual    | Manual     |
| Capacity                       | kg  | 100       | 100      | 200       | 500        |
| Platform Size (C x L)          | mm  | 455 x 705 | 450 x700 | 500 x 830 | 520 x 1010 |
| Raised Height (H)              | mm  | 755       | 790      | 925       | 1010       |
| Closed Height (h)              | mm  | 260       | 265      | 310       | 430        |
| Pump strokes to max. height    | #/s | 33        | 18       | 23        | 54         |
| Handle Height (A)              | mm  | 1000      | 1000     | 1075      | 1090       |
| Wheel Diameter (D)             | mm  | 100       | 100      | 125       | 150        |
| Overall Width (C)              | mm  | 455       | 450      | 500       | 520        |
| Overall length incl. pedal (B) | mm  | 925       | 900      | 1025      | 1280       |
| Approx. Weight                 | kg  | 21        | 41       | 78        | 118        |