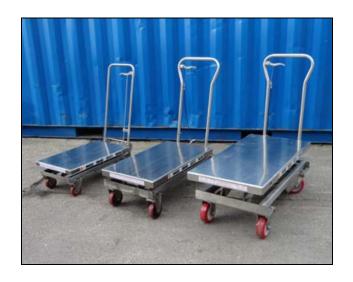

## Stainless Steel Mobile Scissor Lift Table BSL10SS, BSL20SS & BSL50SS

These stainless steel mobile scissor lift tables are suitable for a variety of lifting and loading operations. They are robust-structured, lightweight and are Ideal for the pharmaceutical, food and beverages industries.

## **TECHNICAL SPECIFICATIONS:**

| Model                          |     | BSL10ALU  | BSL10SS  | BSL20SS   | BSL50SS    |
|--------------------------------|-----|-----------|----------|-----------|------------|
| Lift                           |     | Manual    | Manual   | Manual    | Manual     |
| Capacity                       | kg  | 100       | 100      | 200       | 500        |
| Platform Size (C x L)          | mm  | 455 x 705 | 450 x700 | 500 x 830 | 520 x 1010 |
| Raised Height (H)              | mm  | 755       | 790      | 925       | 1010       |
| Closed Height (h)              | mm  | 260       | 265      | 310       | 430        |
| Pump strokes to max. height    | #/s | 33        | 18       | 23        | 54         |
| Handle Height (A)              | mm  | 1000      | 1000     | 1075      | 1090       |
| Wheel Diameter (D)             | mm  | 100       | 100      | 125       | 150        |
| Overall Width (C)              | mm  | 455       | 450      | 500       | 520        |
| Overall length incl. pedal (B) | mm  | 925       | 900      | 1025      | 1280       |
| Approx. Weight                 | kg  | 21        | 41       | 78        | 118        |