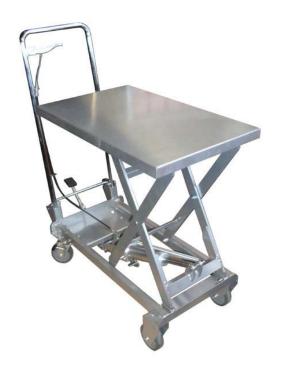

## Stainless Steel Mobile Scissor Lift Table BSL10SS, BSL20SS & BSL50SS

These stainless steel mobile scissor lift tables are suitable for a variety of lifting and loading operations. They are robust-structured, lightweight and are Ideal for the pharmaceutical, food and beverages industries.

## **TECHNICAL SPECIFICATIONS:**

| Model                          |     | BSL10ALU  | BSL10SS  | BSL20SS   | BSL50SS    |
|--------------------------------|-----|-----------|----------|-----------|------------|
| Lift                           |     | Manual    | Manual   | Manual    | Manual     |
| Capacity                       | kg  | 100       | 100      | 200       | 500        |
| Platform Size (C x L)          | mm  | 455 x 705 | 450 x700 | 500 x 830 | 520 x 1010 |
| Raised Height (H)              | mm  | 755       | 790      | 925       | 1010       |
| Closed Height (h)              | mm  | 260       | 265      | 310       | 430        |
| Pump strokes to max. height    | #/s | 33        | 18       | 23        | 54         |
| Handle Height (A)              | mm  | 1000      | 1000     | 1075      | 1090       |
| Wheel Diameter (D)             | mm  | 100       | 100      | 125       | 150        |
| Overall Width (C)              | mm  | 455       | 450      | 500       | 520        |
| Overall length incl. pedal (B) | mm  | 925       | 900      | 1025      | 1280       |
| Approx. Weight                 | kg  | 21        | 41       | 78        | 118        |