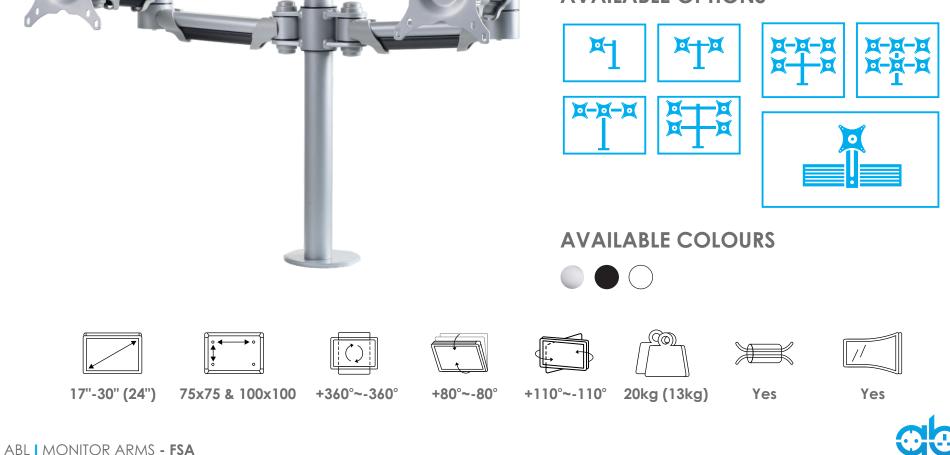

#### FSA Flat screen monitor arm

The well being of employees in the office space is becoming more vital, and the number one cause of lower neck pain is due to incorrect monitor positions. ABL are proud to offer a range of monitor arms designed to easily move and position the screen to the correct eye level. View our full range of FSA flat screen monitor arms.

### **PRODUCT SPECIFICATION**

- Three Mounting Options: Clamp Fitting Top fix and Under desk and Grommet Fitting
- WEEE No: WEE/JD006TX
- Cable Management clips
- Available in up to six arms and Tool Rail
- Load capacity 20kg for single/13kg per arm for double and 8kg per arm for three more arms.

#### **AVAILABLE OPTIONS**

Page 59

**INSTALLATION AND DIMENSIONS** 

ABL | MONITOR ARMS - FSA