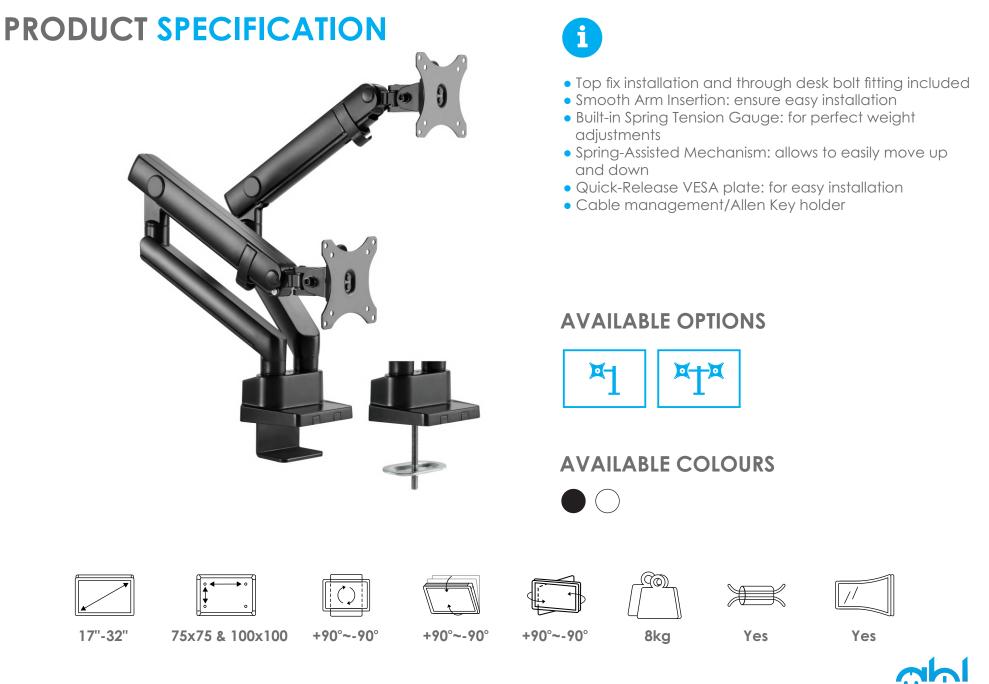

### **PRODUCT SPECIFICATION**

- Three Mounting Options: Clamp Fitting Top fix and Under desk and Grommet Fitting
- WEEE No: WEE/JD006TX
- Cable Management clips
- Available in up to six arms and Tool Rail
- Load capacity 20kg for single/13kg per arm for double and 8kg per arm for three more arms.

#### **AVAILABLE OPTIONS**

Page 59

**INSTALLATION AND DIMENSIONS** 

ABL | MONITOR ARMS - FSA