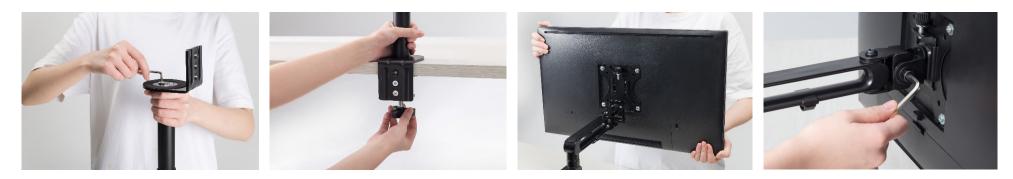

user to adjust the height and angle of monitors, offering the optimum viewing experience. Strela is ideal for virtually any application due to its' ability to easily rotate between portrait and landscape orientation.

0

ABL | MONITOR ARMS - Strela

## **PRODUCT SPECIFICATION**





- 360° Rotary VESA Plate: for better viewing experience
- Free-Tilting Design: for multiple monitor viewing angles
- Built-in Cable Management: for an organised and neat workspace
- Aluminium Construction: provides a sleek, lighter, and
- Quick-Release VESA Plate: for easy installation
- Keyhole Pattern: allows easy installation
- Swiveling Arm(s): offer(s) maximum viewing flexibility

Yes

#### **AVAILABLE OPTIONS**





**AVAILABLE COLOURS** 



ABL MONITOR ARMS - Strela

## **INSTALLATION AND DIMENSIONS**





#### FSA Flat screen monitor arm

The well being of employees in the office space is becoming more vital, and the number one cause of lower neck pain is due to incorrect monitor positions. ABL are proud to offer a range of monitor arms designed to easily move and position the screen to the correct eye level. View our full range of FSA flat screen monitor arms.

0

ABL | MONITOR ARMS - FSA

### **PRODUCT SPECIFICATION**



- Three Mounting Options: Clamp Fitting Top fix and Under desk and Grommet Fitting
- WEEE No: WEE/JD006TX
- Cable Management clips
- Available in up to six arms and Tool Rail
- Load capacity 20kg for single/13kg per arm for double and 8kg per arm for three more arms.

#### **AVAILABLE OPTIONS**



Page 59



**INSTALLATION AND DIMENSIONS** 

ABL | MONITOR ARMS - FSA