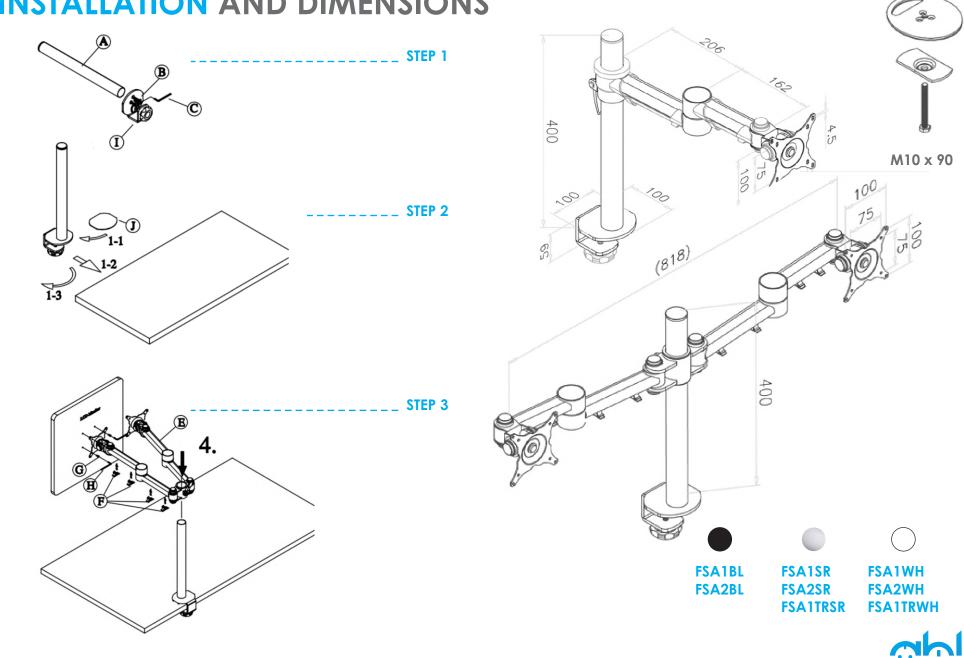

## **INSTALLATION AND DIMENSIONS**

### **PRODUCT SPECIFICATION**

- Three Mounting Options: Clamp Fitting Top fix and Under desk and Grommet Fitting
- WEEE No: WEE/JD006TX
- Cable Management clips
- Available in up to six arms and Tool Rail
- Load capacity 20kg for single/13kg per arm for double and 8kg per arm for three more arms.

#### **AVAILABLE OPTIONS**

Page 59

**INSTALLATION AND DIMENSIONS** 

ABL | MONITOR ARMS - FSA