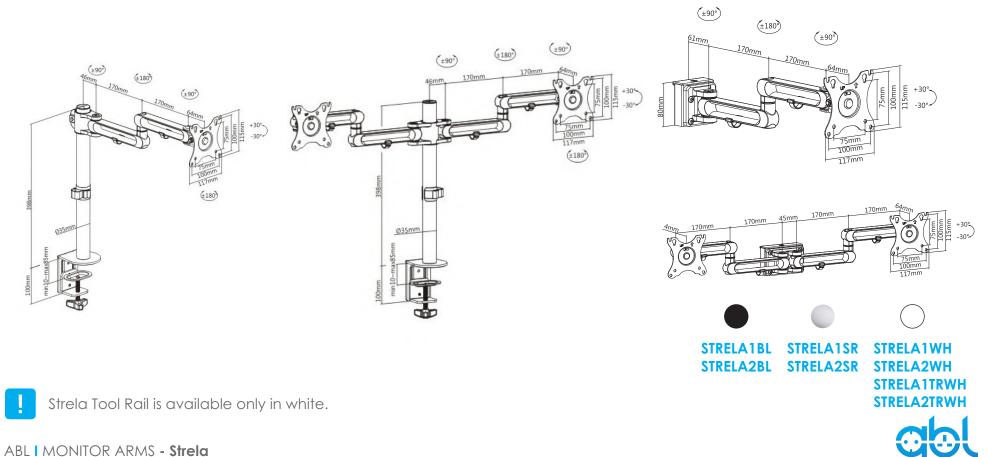

## Strela

Flat screen monitor arm

ABL's Strela combines value and versatility into a single product solution. The aluminium arm creates a stylish and elegant look adding to any home or office décor. The flexible arm joint and rotating/tilting VESA plate allows the user to adjust the height and angle of monitors, offering the optimum viewing experience. Strela is ideal for virtually any application due to its' ability to easily rotate between portrait and landscape orientation.

#### **AVAILABLE OPTIONS**

**AVAILABLE COLOURS** 

ABL MONITOR ARMS - Strela

## **INSTALLATION AND DIMENSIONS**