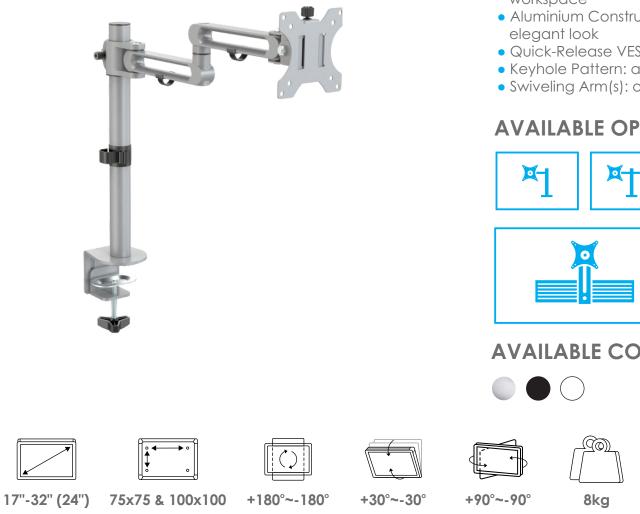

## Strela

Flat screen monitor arm

ABL's Strela combines value and versatility into a single product solution. The aluminium arm creates a stylish and elegant look adding to any home or office décor. The flexible arm joint and rotating/tilting VESA plate allows the user to adjust the height and angle of monitors, offering the optimum viewing experience. Strela is ideal for virtually any application due to its' ability to easily rotate between portrait and landscape orientation.

## **PRODUCT SPECIFICATION**

- 360° Rotary VESA Plate: for better viewing experience
- Free-Tilting Design: for multiple monitor viewing angles
- Built-in Cable Management: for an organised and neat workspace
- Aluminium Construction: provides a sleek, lighter, and
- Quick-Release VESA Plate: for easy installation
- Keyhole Pattern: allows easy installation
- Swiveling Arm(s): offer(s) maximum viewing flexibility

#### **AVAILABLE OPTIONS**

**AVAILABLE COLOURS** 

ABL MONITOR ARMS - Strela