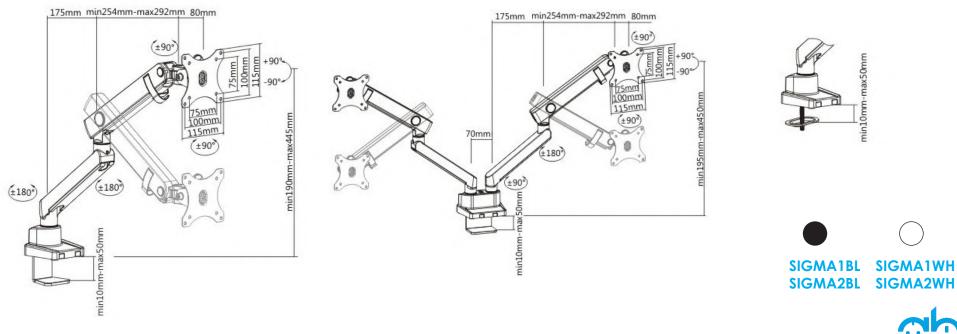

0kg for single/13kg per arm for double and 8kg per arm for three more arms.

#### **AVAILABLE OPTIONS**



Page 59



**INSTALLATION AND DIMENSIONS** 

ABL | MONITOR ARMS - FSA

#### Page 60

#### Sigma

Spring assisted monitor arm

ABL's flat screen monitor arm Sigma is a quick to assemble and easy to use monitor arm facilitating the needs of single or double monitors. The effortless design allows the installer to fit the arm in minutes and the rotation/swivel features make it easy to meet the needs of the end user, as they can place the screen at the correct height to avoid neck and back tension.

ABL I MONITOR ARMS - Sig

Available from - Merlin Industrial Products Ltd - 0800 0418 650 - info@merlin-industrial.co.uk

0



ABL | MONITOR ARMS - Sigma

## **INSTALLATION AND DIMENSIONS**





ABL | MONITOR ARMS - Sigma